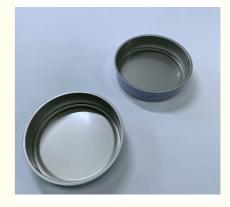

#### **Product Description**

| Product Name                                   | Beef Tin Can                           |  |  |
|------------------------------------------------|----------------------------------------|--|--|
| Can size                                       | D73*30mm, D99*27, D99*32mm             |  |  |
| Volume                                         | 110ml, 180ml, 220ml                    |  |  |
| Inner Coating                                  | food grade                             |  |  |
| Tinplate Thickness                             | 0.19mm                                 |  |  |
| Certificate                                    | ISO9001, SGS                           |  |  |
| Delivery time                                  | 15-25 days                             |  |  |
| Color                                          | As picture or customer's request       |  |  |
| MOQ                                            | 5000pcs                                |  |  |
| Sample                                         | Free samples , express freight collect |  |  |
| Packing                                        | carton or pallets                      |  |  |
| Usage packing beef, tuna, fish and other foods |                                        |  |  |

# **Production Photos:**