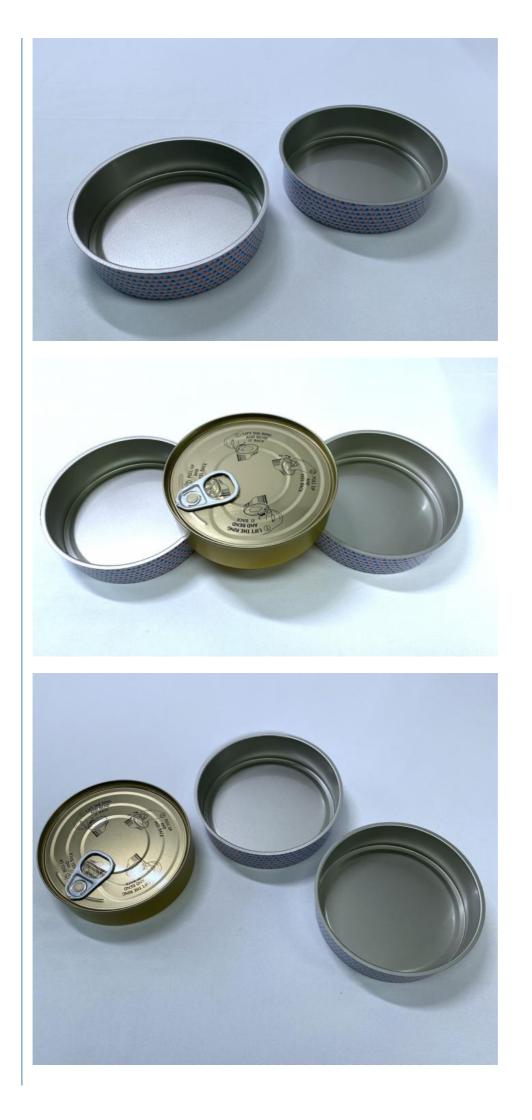

#### **Product Description**

| Product Name                                   | Beef Tin Can                           |  |  |
|------------------------------------------------|----------------------------------------|--|--|
| Can size                                       | D73*30mm, D99*27, D99*32mm             |  |  |
| Volume                                         | 110ml, 180ml, 220ml                    |  |  |
| Inner Coating                                  | food grade                             |  |  |
| Tinplate Thickness                             | 0.19mm                                 |  |  |
| Certificate                                    | ISO9001, SGS                           |  |  |
| Delivery time                                  | 15-25 days                             |  |  |
| Color                                          | As picture or customer's request       |  |  |
| MOQ                                            | 5000pcs                                |  |  |
| Sample                                         | Free samples , express freight collect |  |  |
| Packing                                        | carton or pallets                      |  |  |
| Usage packing beef, tuna, fish and other foods |                                        |  |  |

# **Production Photos:**