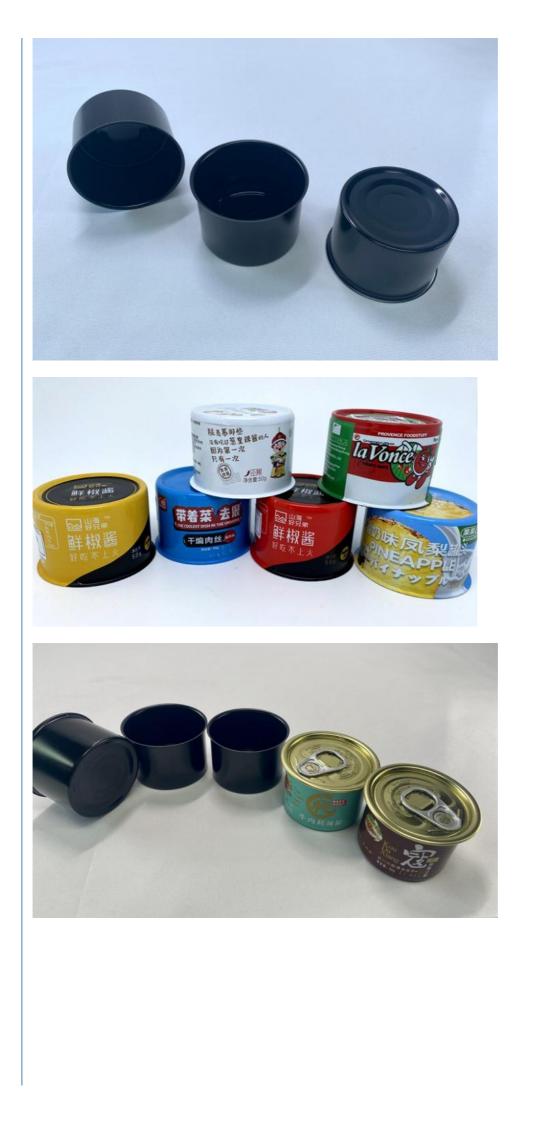

#### Tinplate D73\*30

- Volume: • Usage:
- Color:
- Shape:
- Thickness:
- MOQ:
- 100ml Packed With Weed
- Silver Or Customized
- Round 0.19mm
- 2000PCS

Our Product Introduction

### **Product Description**

| · · · · · · · · · · · · · · · · · · · |                                        |  |  |
|---------------------------------------|----------------------------------------|--|--|
| Product Name                          | 2pcs tin can                           |  |  |
| Size                                  | D53*38mm                               |  |  |
| Volume                                | 50g                                    |  |  |
| Tin sheet thickness                   | 0.19mm                                 |  |  |
| Inner Coating                         | food grade                             |  |  |
| Certificate                           | ISO9001, SGS                           |  |  |
| Delivery time                         | 15-25 days                             |  |  |
| Color                                 | As picture or customer's request       |  |  |
| MOQ                                   | 1000pcs                                |  |  |
| Sample                                | Free samples , express freight collect |  |  |
| Packing                               | carton                                 |  |  |
| Usage                                 | Weed packing                           |  |  |