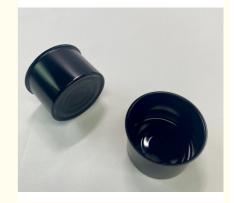

### **Product Description**

| · · · · · · · · · · · · · · · · · · · |                                        |  |  |
|---------------------------------------|----------------------------------------|--|--|
| Product Name                          | 2pcs tin can                           |  |  |
| Size                                  | D53*38mm                               |  |  |
| Volume                                | 50g                                    |  |  |
| Tin sheet thickness                   | 0.19mm                                 |  |  |
| Inner Coating                         | food grade                             |  |  |
| Certificate                           | ISO9001, SGS                           |  |  |
| Delivery time                         | 15-25 days                             |  |  |
| Color                                 | As picture or customer's request       |  |  |
| MOQ                                   | 1000pcs                                |  |  |
| Sample                                | Free samples , express freight collect |  |  |
| Packing                               | carton                                 |  |  |
| Usage                                 | Weed packing                           |  |  |