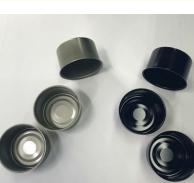

### For 2 pcs tin cans, we can do the following size for your reference :

| Diameter | Diameter   | Diameter         | Diameter | Diameter |
|----------|------------|------------------|----------|----------|
| ∮ 53202# | ∮ 65211#   | ∳ 73300 <b>#</b> | ∮ 83307# | ∮ 99401# |
| D53x32mm | D65x26mm   | D73x27mm         | D83x35mm | D99x27mm |
| D53x35mm | D65x27mm   | D73x28mm         | D83x36mm | D99x29mm |
| D53x36mm | D65x28mm   | D73x29mm         | D83x37mm | D99x30mm |
| D53x37mm | D65x29mm   | D73x30mm         | D83x38mm | D99x31mm |
| D53x38mm | D65x30mm   | D73x35mm         | D83x44mm | D99x50mm |
|          | D65x34mm   | D73x36mm         | D83x45mm |          |
|          | D65x35mm   | D73x37mm         | D83x46mm |          |
|          | D65x36mm   | D73x38mm         |          |          |
|          | D65x37mm   | D73x43mm         |          |          |
|          | D65x38mm   | D73x44mm         |          |          |
|          | D65x45.5mm | D73x45mm         |          |          |
|          | D65x46.6mm | D73x46mm         |          |          |
|          | D65x47.5mm | D73x48mm         |          |          |
|          | D65x48.5mm | D73x49mm         |          |          |
|          | D65x60mm   | D73x50mm(有螺 )    |          |          |
|          | D65x70mm   | D73x52mm         |          |          |
|          | D65x71mm   | D73x53mm         |          |          |
|          | D65x72mm   | D73x54mm         |          |          |
|          | D65x73mm   | D73x55mm         |          | 1        |