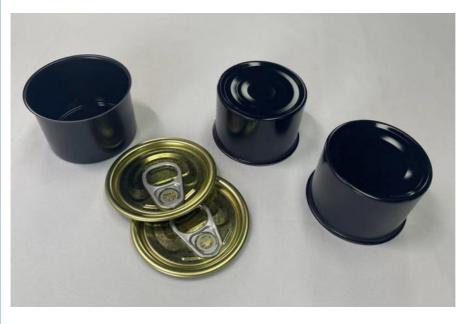

### **Product Description**

| · · · · · · · · · · · · · · · · · · · |                                        |  |  |
|---------------------------------------|----------------------------------------|--|--|
| Product Name                          | 2pcs tin can                           |  |  |
| Size                                  | D53*38mm                               |  |  |
| Volume                                | 50g                                    |  |  |
| Tin sheet thickness                   | 0.19mm                                 |  |  |
| Inner Coating                         | food grade                             |  |  |
| Certificate                           | ISO9001, SGS                           |  |  |
| Delivery time                         | 15-25 days                             |  |  |
| Color                                 | As picture or customer's request       |  |  |
| MOQ                                   | 1000pcs                                |  |  |
| Sample                                | Free samples , express freight collect |  |  |
| Packing                               | carton                                 |  |  |
| Usage                                 | Weed packing                           |  |  |