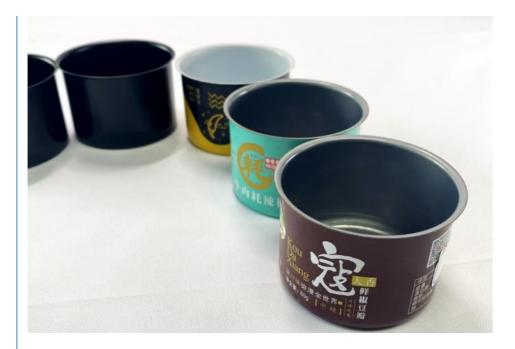

### **Product Description**

| · · · · · · · · · · · · · · · · · · · |                                        |  |  |
|---------------------------------------|----------------------------------------|--|--|
| Product Name                          | 2pcs tin can                           |  |  |
| Size                                  | D53*38mm                               |  |  |
| Volume                                | 50g                                    |  |  |
| Tin sheet thickness                   | 0.19mm                                 |  |  |
| Inner Coating                         | food grade                             |  |  |
| Certificate                           | ISO9001, SGS                           |  |  |
| Delivery time                         | 15-25 days                             |  |  |
| Color                                 | As picture or customer's request       |  |  |
| MOQ                                   | 1000pcs                                |  |  |
| Sample                                | Free samples , express freight collect |  |  |
| Packing                               | carton                                 |  |  |
| Usage                                 | Weed packing                           |  |  |

### For 2 pcs tin cans, we can do the following size for your reference :

| Diameter | Diameter   | Diameter         | Diameter | Diameter |
|----------|------------|------------------|----------|----------|
| ∮ 53202# | ∮ 65211#   | ∳ 73300 <b>#</b> | ∮ 83307# | ∮ 99401# |
| D53x32mm | D65x26mm   | D73x27mm         | D83x35mm | D99x27mm |
| D53x35mm | D65x27mm   | D73x28mm         | D83x36mm | D99x29mm |
| D53x36mm | D65x28mm   | D73x29mm         | D83x37mm | D99x30mm |
| D53x37mm | D65x29mm   | D73x30mm         | D83x38mm | D99x31mm |
| D53x38mm | D65x30mm   | D73x35mm         | D83x44mm | D99x50mm |
|          | D65x34mm   | D73x36mm         | D83x45mm |          |
|          | D65x35mm   | D73x37mm         | D83x46mm |          |
|          | D65x36mm   | D73x38mm         |          |          |
|          | D65x37mm   | D73x43mm         |          |          |
|          | D65x38mm   | D73x44mm         |          |          |
|          | D65x45.5mm | D73x45mm         |          |          |
|          | D65x46.6mm | D73x46mm         |          |          |
|          | D65x47.5mm | D73x48mm         |          |          |
|          | D65x48.5mm | D73x49mm         |          |          |
|          | D65x60mm   | D73x50mm(有螺 )    |          |          |
|          | D65x70mm   | D73x52mm         |          |          |
|          | D65x71mm   | D73x53mm         |          |          |
|          | D65x72mm   | D73x54mm         |          |          |
|          | D65x73mm   | D73x55mm         |          | 1        |