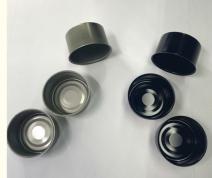

### For 2 pcs tin cans, we can do the following size for your reference :

| Diameter | Diameter   | Diameter         | Diameter | Diameter |
|----------|------------|------------------|----------|----------|
| ∮ 53202# | ∮ 65211#   | ∳ 73300 <b>#</b> | ∮ 83307# | ∮ 99401# |
| D53x32mm | D65x26mm   | D73x27mm         | D83x35mm | D99x27mm |
| D53x35mm | D65x27mm   | D73x28mm         | D83x36mm | D99x29mm |
| D53x36mm | D65x28mm   | D73x29mm         | D83x37mm | D99x30mm |
| D53x37mm | D65x29mm   | D73x30mm         | D83x38mm | D99x31mm |
| D53x38mm | D65x30mm   | D73x35mm         | D83x44mm | D99x50mm |
|          | D65x34mm   | D73x36mm         | D83x45mm |          |
|          | D65x35mm   | D73x37mm         | D83x46mm |          |
|          | D65x36mm   | D73x38mm         |          |          |
|          | D65x37mm   | D73x43mm         |          |          |
|          | D65x38mm   | D73x44mm         |          |          |
|          | D65x45.5mm | D73x45mm         |          |          |
|          | D65x46.6mm | D73x46mm         |          |          |
|          | D65x47.5mm | D73x48mm         |          |          |
|          | D65x48.5mm | D73x49mm         |          |          |
|          | D65x60mm   | D73x50mm(有螺 )    |          |          |
|          | D65x70mm   | D73x52mm         |          |          |
|          | D65x71mm   | D73x53mm         |          |          |
|          | D65x72mm   | D73x54mm         |          |          |
|          | D65x73mm   | D73x55mm         |          | 1        |