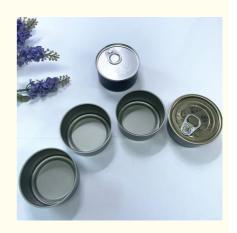

# Metal Weed Packaging Can with Customizable and Adjustable Body 80g Capacity D65x34mm

### Basic Information

• Place of Origin: China Hi-Pack . Brand Name: · Certification: ISO9001, SGS

Model Number: #73 Minimum Order Quantity: 5000pcs

 Packaging Details: by pallet or carton . Delivery Time: 8-15 works day • Payment Terms: L/C,T/T,D/P



#### **Product Specification**

Material: Tinplate D65\*34mm · Size: 100ml . Volume:

Packed With Weed • Usage: Silver Or Customized · Color:

• Shape: Round • Thickness: 0.19mm 2000PCS MOQ:



## **Product Description**

| Product Name        | 2pcs tin can                           |  |  |
|---------------------|----------------------------------------|--|--|
| Size                | D65*34mm                               |  |  |
| Volume              | 80g                                    |  |  |
| Tin sheet thickness | 0.19mm                                 |  |  |
| Inner Coating       | food grade                             |  |  |
| Certificate         | ISO9001, SGS                           |  |  |
| Delivery time       | 15-25 days                             |  |  |
| Color