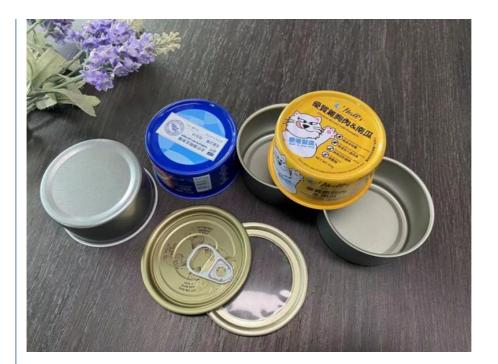

#### **Product Specification**

Material: Tinplate D65\*34mm · Size: 100ml . Volume:

Packed With Weed • Usage: Silver Or Customized · Color:

• Shape: Round • Thickness: 0.19mm 2000PCS MOQ:

## **Product Description**

| Product Name        | 2pcs tin can                           |  |  |
|---------------------|----------------------------------------|--|--|
| Size                | D65*34mm                               |  |  |
| Volume              | 80g                                    |  |  |
| Tin sheet thickness | 0.19mm                                 |  |  |
| Inner Coating       | food grade                             |  |  |
| Certificate         | ISO9001, SGS                           |  |  |
| Delivery time       | 15-25 days                             |  |  |
| Color               | As picture or customer's request       |  |  |
| MOQ                 | 1000pcs                                |  |  |
| Sample              | Free samples , express freight collect |  |  |
| Packing             | carton                                 |  |  |
| Usage               | Weed packing                           |  |  |

# For 2 pcs tin cans, we can do the following size for your reference :

| Diameter | Diameter   | Diameter | Diameter | Diameter |
|----------|------------|----------|----------|----------|
| ∮ 53202# | ∮ 65211#   | ∮ 73300# | ∮ 83307# | ∮ 99401# |
| D53x32mm | D65x26mm   | D73x27mm | D83x35mm | D99x27mm |
| D53x35mm | D65x27mm   | D73x28mm | D83x36mm | D99x29mm |
| D53x36mm | D65x28mm   | D73x29mm | D83x37mm | D99x30mm |
| D53x37mm | D65x29mm   | D73x30mm | D83x38mm | D99x31mm |
| D53x38mm | D65x30mm   | D73x35mm | D83x44mm | D99x50mm |
|          | D65x34mm   | D73x36mm | D83x45mm |          |
|          | D65x35mm   | D73x37mm | D83x46mm |          |
|          | D65x36mm   | D73x38mm |          |          |
|          | D65x37mm   | D73x43mm |          |          |
|          | D65x38mm   | D73x44mm |          |          |
|          | D65x45.5mm | D73x45mm |          |          |
|          | D65x46.6mm | D73x46mm |          |          |
|          | D65x47.5mm | D73x48mm |          |          |
|          | D65x48.5mm | D73x49mm |          |          |
|          | D65x60mm   | D73x50mm |          |          |
|          | D65x70mm   | D73x52mm |          |          |
|          | D65x71mm   | D73x53mm |          |          |
|          | D65x72mm   | D73x54mm |          |          |
|          | D65x73mm   | D73x55mm |          |          |