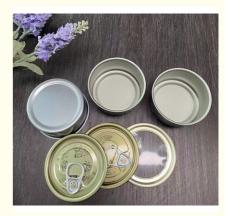

# Metal Weed Packaging Can with Customizable and Adjustable Body 80g Capacity D65x34mm

### Basic Information

• Place of Origin: China Hi-Pack . Brand Name: · Certification: ISO9001, SGS

Model Number: #73 Minimum Order Quantity: 5000pcs

 Packaging Details: by pallet or carton . Delivery Time: 8-15 works day • Payment Terms: L/C,T/T,D/P



#### **Product Specification**

Material: Tinplate D65\*34mm · Size: 100ml . Volume:

Packed With Weed • Usage: Silver Or Customized · Color:

• Shape: Round • Thickness: 0.19mm 2000PCS MOQ:



## **Product Description**

| Product Name        | 2pcs tin can                           |  |  |
|---------------------|----------------------------------------|--|--|
| Size                | D65*34mm                               |  |  |
| Volume              | 80g                                    |  |  |
| Tin sheet thickness | 0.19mm                                 |  |  |
| Inner Coating       | food grade                             |  |  |
| Certificate         | ISO9001, SGS                           |  |  |
| Delivery time       | 15-25 days                             |  |  |
| Color               | As picture or customer's request       |  |  |
| MOQ                 | 1000pcs                                |  |  |
| Sample              | Free samples , express freight colle