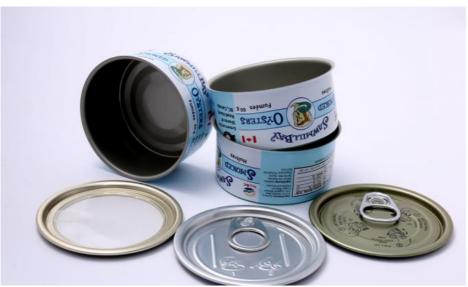

## **Product Description**

| Product Name       | Beef Tin Can                           |
|--------------------|----------------------------------------|
| Can Size           | D65*26mm, D65*38mm, D73*38mm, D73*55mm |
| Volume             | 150ml-300ml                            |
| Tinplate Thickness | 0.19mm-0.20mm                          |
| Certificate        | ISO9001, SGS                           |
| Delivery time      | 15-25 days                             |
| Color              | As picture or customer's request       |
| MOQ                | 5000pcs                                |
| Sample             | Free samples , express freight collect |
| Packing            | carton or pallets                      |

We have a comprehensive management and quality inspection system, and multiple national patents and ISO 9001 certification. Two-piece cans are mainly used in the food, weeding, sauce (chili patse), meat, tuna, sea food, beef, pet food...Three-piece cans are mainly used in bean, nuts, coffee beans and coffee powder, Juice, milk powder....