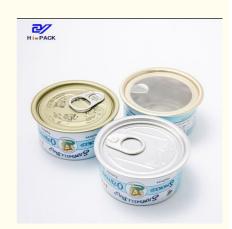

## **Product Description**

| Product Name       | Beef Tin Can                           |
|--------------------|----------------------------------------|
| Can Size           | D65*26mm, D65*38mm, D73*38mm, D73*55mm |
| Volume             | 150ml-300ml                            |
| Tinplate Thickness | 0.19mm-0.20mm                          |
| Certificate        | ISO9001, SGS                           |
| Delivery time      | 15-25 days                             |
| Color              | As picture or customer's request       |
| MOQ                | 5000pcs                                |
| Sample             | Free samples , express freight collect |
| Packing            | carton or pallets                      |

We can do the following diameters and heights, if you need can height which is not on the following, please let us know, we can adjust the height as you request. Thank you.