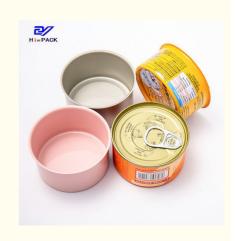

## **Product Description**

| Product Name       | Beef Tin Can                           |
|--------------------|----------------------------------------|
| Can Size           | D65*26mm, D65*38mm, D73*38mm, D73*55mm |
| Volume             | 150ml-300ml                            |
| Tinplate Thickness | 0.19mm-0.20mm                          |
| Certificate        | ISO9001, SGS                           |
| Delivery time      | 15-25 days                             |
| Color              | As picture or customer's request       |
| MOQ                | 5000pcs                                |
| Sample             | Free samples , express freight collect |
| Packing            | carton or pallets                      |

We can do the following diameters and heights, if you need can height which is not on the following, please let us know, we can adjust the height as you request. Thank you.