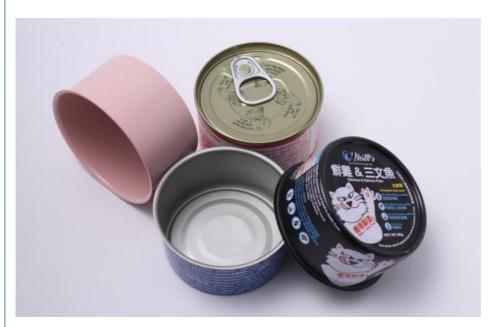

## **Product Description**

| Product Name       | Beef Tin Can                           |
|--------------------|----------------------------------------|
| Can Size           | D65*26mm, D65*38mm, D73*38mm, D73*55mm |
| Volume             | 150ml-300ml                            |
| Tinplate Thickness | 0.19mm-0.20mm                          |
| Certificate        | ISO9001, SGS                           |
| Delivery time      | 15-25 days                             |
| Color              | As picture or customer's request       |
| MOQ                | 5000pcs                                |
| Sample             | Free samples , express freight collect |
| Packing            | carton or pallets                      |

We can do the following diameters and heights, if you need can height which is not on the following, please let us know, we can adjust the height as you request. Thank you.