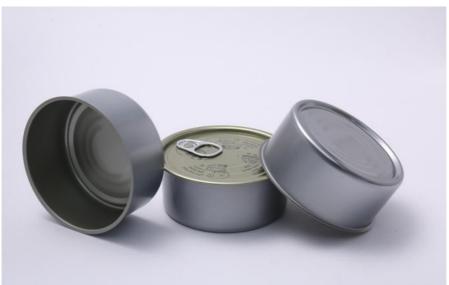

## **Product Description**

| Product Name       | Beef Tin Can                           |
|--------------------|----------------------------------------|
| Can Size           | D65*26mm, D65*38mm, D73*38mm, D73*55mm |
| Volume             | 150ml-300ml                            |
| Tinplate Thickness | 0.19mm-0.20mm                          |
| Certificate        | ISO9001, SGS                           |
| Delivery time      | 15-25 days                             |
| Color              | As picture or customer's request       |
| MOQ                | 5000pcs                                |
| Sample             | Free samples , express freight collect |
| Packing            | carton or pallets                      |

We have a comprehensive management and quality inspection system, and multiple national patents and ISO 9001 certification. Two-piece cans are mainly used in the food, weeding, sauce (chili patse), meat, tuna, sea food, beef, pet food...Three-piece cans are mainly used in bean, nuts, coffee beans and coffee powder, Juice, milk powder....