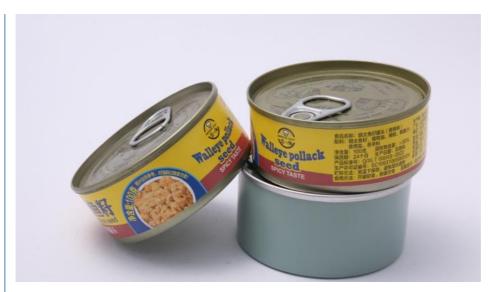

## **Product Description**

| Product Name       | Beef Tin Can                           |
|--------------------|----------------------------------------|
| Can Size           | D65*26mm, D65*38mm, D73*38mm, D73*55mm |
| Volume             | 150ml-300ml                            |
| Tinplate Thickness | 0.19mm-0.20mm                          |
| Certificate        | ISO9001, SGS                           |
| Delivery time      | 15-25 days                             |
| Color              | As picture or customer's request       |
| MOQ                | 5000pcs                                |
| Sample             | Free samples , express freight collect |
| Packing            | carton or pallets                      |

We have a comprehensive management and quality inspection system, and multiple national patents and ISO 9001 certification. Two-piece cans are mainly used in the food, weeding, sauce (chili patse), meat, tuna, sea food, beef, pet food...Three-piece cans are mainly used in bean, nuts, coffee beans and coffee powder, Juice, milk powder....