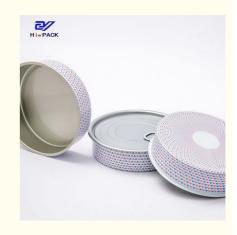

# 200 Gram Round Tinplate Packaging Can Packed With Beef / Fish / Food Grade Inner Coating

## **Product Description**

| Product Name  | 2pcs tin can                           |  |  |
|---------------|----------------------------------------|--|--|
| Size          | D73*30mm, D99*27, D99*32mm             |  |  |
| Volume        | 110ml-220ml                            |  |  |
| Inner Coating | food grade                             |  |  |
| Certificate   | ISO9001, SGS                           |  |  |
| Delivery time | 15-25 days                             |  |  |
| Color         | As picture or customer's request       |  |  |
| MOQ           | 1000pcs                                |  |  |
| Sample        | Free samples , express freight collect |  |  |
| Packing       | carton                                 |  |  |
| Usage         | pet food packing                       |  |  |