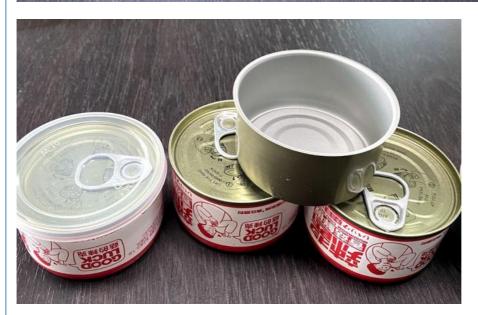

## **Product Description**

| Product Name  | 2pcs tin can                           |  |  |
|---------------|----------------------------------------|--|--|
| Size          | D73*30mm, D99*27, D99*32mm             |  |  |
| Volume        | 110ml-220ml                            |  |  |
| Inner Coating | food grade                             |  |  |
| Certificate   | ISO9001, SGS                           |  |  |
| Delivery time | 15-25 days                             |  |  |
| Color         | As picture or customer's request       |  |  |
| MOQ           | 1000pcs                                |  |  |
| Sample        | Free samples , express freight collect |  |  |
| Packing       | carton                                 |  |  |
| Usage         | pet food packing                       |  |  |