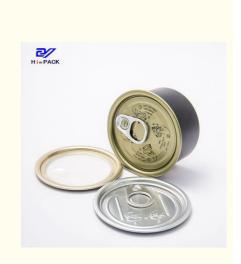

### **Product Specification**

- Material:
- Size:
- Volume:
- Usage:
- Color:
- Shape:
- Thickness:
- MOQ:

| D73*30           |
|------------------|
| 100ml            |
| Packed With Weed |

- Silver Or Customized
- Round

#### **Product Description**

- 1) Material: Tinplate
- 2) capacity:80g
- 3) Dimension: Dia73\*30mm
- 4) Body height: customizable and adjustable
- 6) Cover style: Aluminum lid, Metal lid, plastic cap , peel of lid
- 7) Iron sheet thickness: 0.19mm
- 8) Product features: customizable, printable, or plain color
- 9) Packaging: pallet or carton packaging is available
- 10) Payment method: 50% deposit in advance, and the balance shall be paid off before delivery
- 11) Mode of transportation: the customer designated logistics to pick up our goods or entrust our company to send