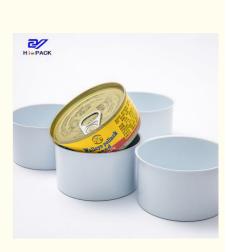

#### **Product Description**

- 1) Material: Tinplate
- 2) capacity:80g
- 3) Dimension: Dia73\*30mm
- 4) Body height: customizable and adjustable
- 6) Cover style: Aluminum lid, Metal lid, plastic cap , peel of lid
- 7) Iron sheet thickness: 0.19mm
- 8) Product features: customizable, printable, or plain color
- 9) Packaging: pallet or carton packaging is available
- 10) Payment method: 50% deposit in advance, and the balance shall be paid off before delivery
- 11) Mode of transportation: the customer designated logistics to pick up our goods or entrust our company to send