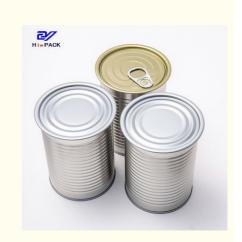

### **Product Specification**

• Product Name: Tinplate Can

Black, White, Gold, Silver Or Customized · Color:

D73\*113mm, Customizable Size:

0.22mm • Thickness: • Printing Design: Customized • Usage: Pet Food Storage

# **Product Description**

| Product Name       | Sauce Tin Can                                                           |
|--------------------|-------------------------------------------------------------------------|
| Can Size           | D73*113mm                                                               |
| Volume             | 350ml                                                                   |
| Tinplate Thickness | 0.22mm                                                                  |
| Certificate        | ISO9001, SGS                                                            |
| Delivery time      | 15-25 days                                                              |
| Color              | As picture or customer's request                                        |
| MOQ                | 10,000pcs                                                               |
| Sample             | Free samples , express freight collect                                  |
| Packing Method     | pallets                                                                 |
| Advantage          | This can is BPA free, and it can withstand 120 degrees high temperture. |