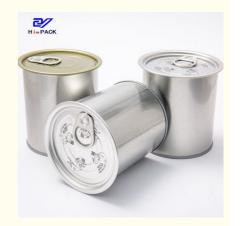

### **Product Specification**

• Product Name: Tinplate Can

Black, White, Gold, Silver Or Customized · Color:

D73\*113mm, Customizable Size:

0.22mm • Thickness: • Printing Design: Customized • Usage: Pet Food Storage

# **Product Description**

| Product Name       | Sauce Tin Can                                                           |
|--------------------|-------------------------------------------------------------------------|
| Can Size           | D73*113mm                                                               |
| Volume             | 350ml                                                                   |
| Tinplate Thickness | 0.22mm                                                                  |
| Certificate        | ISO9001, SGS                                                            |
| Delivery time      | 15-25 days                                                              |
| Color              | As picture or customer's request                                        |
| MOQ                | 10,000pcs                                                               |
| Sample             | Free samples , express freight collect                                  |
| Packing Method     | pallets                                                                 |
| Advantage          | This can is BPA free, and it can withstand 120 degrees high temperture. |