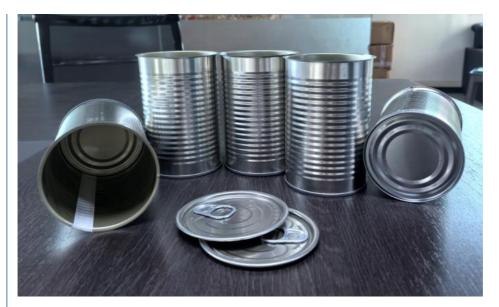

# Product Photos:

Hi-Pack Industry Co., Ltd. is located in Xiaolan, an important industrial town in Zhongshan, Guangdong, China. Our factory has advanced fully automatic production lines in professional and standard industrial parks, and workshops that meet GMP standards. We have a comprehensive management and quality inspection system, and multiple national patents and ISO 9001 certification. Two-piece cans are mainly used in the food, weeding, sauce (chili patse), meat, tuna, sea food, beef, pet food...Three-piece cans are mainly used in bean, nuts, coffee beans and coffee powder, Juice, milk powder....

### **Product Specification**

• Product Name: Tinplate Can

Black, White, Gold, Silver Or Customized · Color:

D73\*113mm, Customizable Size:

0.22mm • Thickness: • Printing Design: Customized • Usage: Pet Food Storage

# **Product Description**

| Product Name       | Sauce Tin Can                                                           |
|--------------------|-------------------------------------------------------------------------|
| Can Size           | D73*113mm                                                               |
| Volume             | 350ml                                                                   |
| Tinplate Thickness | 0.22mm                                                                  |
| Certificate        | ISO9001, SGS                                                            |
| Delivery time      | 15-25 days                                                              |
| Color              | As picture or customer's request                                        |
| MOQ                | 10,000pcs                                                               |
| Sample             | Free samples , express freight collect                                  |
| Packing Method     | pallets                                                                 |
| Advantage          | This can is BPA free, and it can withstand 120 degrees high temperture. |