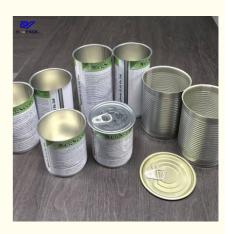

# Product Photos:

Hi-Pack Industry Co., Ltd. is located in Xiaolan, an important industrial town in Zhongshan, Guangdong, China. Our factory has advanced fully automatic production lines in professional and standard industrial parks, and workshops that meet GMP standards. We have a comprehensive management and quality inspection system, and multiple national patents and ISO 9001 certification. Two-piece cans are mainly used in the food, weeding, sauce (chili patse), meat, tuna, sea food, beef, pet food...Three-piece cans are mainly used in bean, nuts, coffee beans and coffee powder, Juice, milk powder.... We always regard quality as the top. We have our technical team, and quality control team. Our products were exported to Europe, America, Middle east and Africa, many other countries and regions. Quality first, service perfect is always our pursue in business activities.