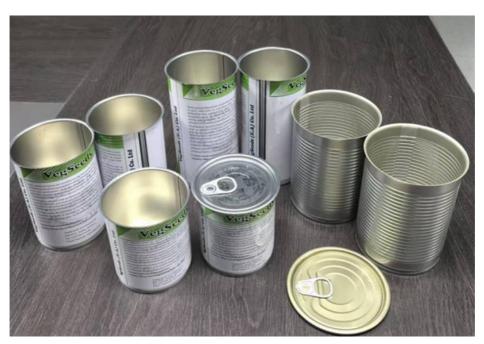

# Product Photos:

Hi-Pack Industry Co., Ltd. is located in Xiaolan, an important industrial town in Zhongshan, Guangdong, China. Our factory has advanced fully automatic production lines in professional and standard industrial parks, and workshops that meet GMP standards. We have a comprehensive management and quality inspection system, and multiple national patents and ISO 9001 certification. Two-piece cans are mainly used in the food, weeding, sauce (chili patse), meat, tuna, sea food, beef, pet food...Three-piece cans are mainly used in bean, nuts, coffee beans and coffee powder, Juice, milk powder.... We always regard quality as the top. We have our technical team, and quality control team. Our products were exported to Europe, America, Middle east and Africa, many other countries and regions. Quality first, service perfect is always our pursue in business activities.