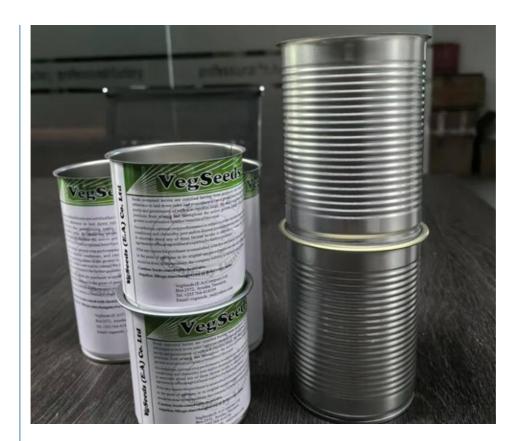

## **Product Description**

| Product Name       | Sauce Tin Can                                                                                                                       |
|--------------------|-------------------------------------------------------------------------------------------------------------------------------------|
| Can Size           | D73*113mm, D83*113, D73*78mm                                                                                                        |
| Volume             | 350ml                                                                                                                               |
| Tinplate Thickness | 0.22mm                                                                                                                              |
| Certificate        | ISO9001, SGS                                                                                                                        |
| Delivery time      | 15-25 days                                                                                                                          |
| Color              | As picture or customer's request                                                                                                    |
| MOQ                | 10,000pcs                                                                                                                           |
| Sample             | Free samples , express freight collect                                                                                              |
| Packing Method     | pallets                                                                                                                             |
| Advantage          | This can is BPA free, and it can withstand 120 degrees high temperture. the bottom is necked in, so the cans can be easily stacked. |

# Product Photos:

Hi-Pack Industry Co., Ltd. is located in Xiaolan, an important industrial town in Zhongshan, Guangdong, China. Our factory has advanced fully automatic production lines in professional and standard industrial parks, and workshops that meet GMP standards. We have a comprehensive management and quality inspection system, and multiple national patents and ISO 9001 certification. Two-piece cans are mainly used in the food, weeding, sauce (chili patse), meat, tuna, sea food, beef, pet food...Three-piece cans are mainly used in bean, nuts, coffee beans and coffee powder, Juice, milk powder.... We always regard quality as the top. We have our technical team, and quality control team. Our products were exported to Europe, America, Middle east and Africa, many other countries and regions. Quality first, service perfect is always our pursue in business activities.