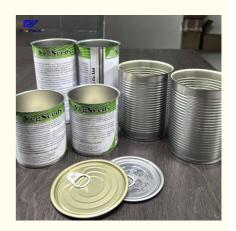

# Product Photos:

Hi-Pack Industry Co., Ltd. is located in Xiaolan, an important industrial town in Zhongshan, Guangdong, China. Our factory has advanced fully automatic production lines in professional and standard industrial parks, and workshops that meet GMP standards. We have a comprehensive management and quality inspection system, and multiple national patents and ISO 9001 certification. Two-piece cans are mainly used in the food, weeding, sauce (chili patse), meat, tuna, sea food, beef, pet food...Three-piece cans are mainly used in bean, nuts, coffee beans and coffee powder, Juice, milk powder.... We always regard quality as the top. We have our technical team, and quality control team. Our products were exported to Europe, America, Middle east and Africa, many other countries and regions. Quality first, service perfect is always our pursue in business activities.