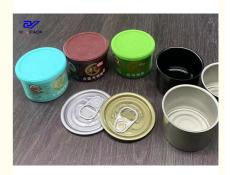

## Weed Packaging Can D53\*38mm Tin Can for 50g Weed Packing ISO9001 SGS Certified Free Samples Available 0.19mm Tin Sheet Thickness Food Grade **Inner Coating Fast Delivery Custom Colors Available**

#### **Basic Information**

. Place of Origin: China . Brand Name: Hi-Pack ISO9001, SGS · Certification:

Model Number: #73 Minimum Order Quantity: 5000pcs

Packaging Details: by pallet or carton . Delivery Time: 8-15 works day • Payment Terms: L/C,T/T,D/P



### **Product Specification**

• Material: Tinplate · Size: D53\*38 Volume: 100ml

Packed With Weed • Usage: · Color: Silver Or Customized

Round · Shape: 0.19mm Thickness: 2000PCS MOQ:



### **Product Description**

| Product Name        | 2pcs tin can                           |  |  |
|---------------------|----------------------------------------|--|--|
| Size                | D53*38mm                               |  |  |
| Volume              | 50g                                    |  |  |
| Tin sheet thickness | 0.19mm                                 |  |  |
| Inner Coating       | food grade                             |  |  |
| Certificate         | ISO9001, SGS                           |  |  |
| Delivery time       | 15-25 days                             |  |  |
| Color               | As picture or customer's request       |  |  |
| MOQ                 | 1000pcs                                |  |  |
| Sample              | Free samples , express freight coll