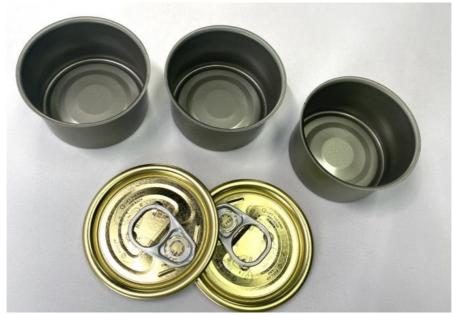

### **Product Specification**

• Material: Tinplate · Size: D53\*38 Volume: 100ml

Packed With Weed • Usage: · Color: Silver Or Customized

Round · Shape: 0.19mm Thickness: 2000PCS MOQ:

### **Product Description**

| Product Name        | 2pcs tin can                           |  |  |
|---------------------|----------------------------------------|--|--|
| Size                | D53*38mm                               |  |  |
| Volume              | 50g                                    |  |  |
| Tin sheet thickness | 0.19mm                                 |  |  |
| Inner Coating       | food grade                             |  |  |
| Certificate         | ISO9001, SGS                           |  |  |
| Delivery time       | 15-25 days                             |  |  |
| Color               | As picture or customer's request       |  |  |
| MOQ                 | 1000pcs                                |  |  |
| Sample              | Free samples , express freight collect |  |  |
| Packing             | carton                                 |  |  |
| Usage               | Weed packing                           |  |  |