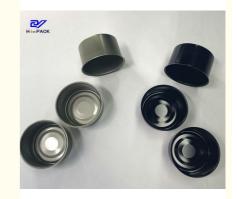

## Weed Packaging Can D53\*38mm Tin Can for 50g Weed Packing ISO9001 SGS Certified Free Samples Available 0.19mm Tin Sheet Thickness Food Grade **Inner Coating Fast Delivery Custom Colors Available**

#### **Basic Information**

. Place of Origin: China . Brand Name: Hi-Pack ISO9001, SGS · Certification:

Model Number: #73 Minimum Order Quantity: 5000pcs

Packaging Details: by pallet or carton . Delivery Time: 8-15 works day • Payment Terms: L/C,T/T,D/P



### **Product Specification**

• Material: Tinplate · Size: D53\*38 Volume: 100ml

Packed With Weed • Usage: · Color: Silver Or Customized

Round · Shape: 0.19mm Thickness: 2000PCS MOQ:



### **Product Description**

| Product Name        | 2pcs tin can                           |  |  |
|---------------------|----------------------------------------|--|--|
| Size                | D53*38mm                               |  |  |
| Volume              | 50g                                    |  |  |
| Tin sheet thickness | 0.19mm                                 |  |  |
| Inner Coating       | food grade                             |  |  |
| Certificate         | ISO9001, SGS                           |  |  |
| Delivery time       | 15-25 days                             |  |  |
| Color