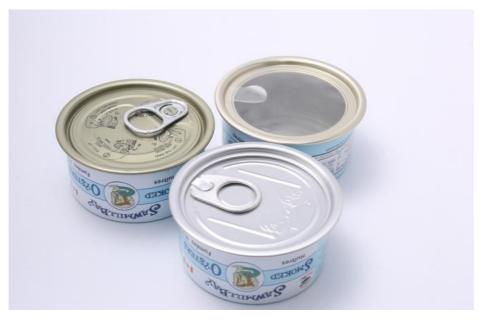

## **Product Specification**

- Product Name:
- Color:
- Size:
- Thickness:
- Printing Design:
- Usage:
- Tinplate Can Black, White, Gold, Silver Or Customized D65x34mm 0.19mm Customized Pet Food Storage

# **Product Description**

| Product Name       | 2pc tin can                                 |
|--------------------|---------------------------------------------|
| Can Size           | D65*34mm                                    |
| Volume             | 50g                                         |
| Inner Coating      | food grade                                  |
| Tinplate Thickness | 0.19mm                                      |
| Certificate        | ISO9001, SGS                                |
| Delivery time      | 15-25 days                                  |
| Color              | As picture or customer's request            |
| MOQ                | 5000pcs                                     |
| Sample             | Free samples , express freight collect      |
| Packing            | carton or pallets                           |
| Usage              | packed dog food, cat food or other pet food |

# Product Photos :

**Our Product Introduction** 