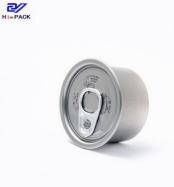

# Easy Open Lid Round Tin Containers D65\*34mm Size 80g Pet Food Can Blue Yellow

## **Product Specification**

- Product Name:
- Color:
- Size:
- Thickness:
- Printing Design:
- Usage:
- Tinplate Can Black, White, Gold, Silver Or Customized D65x34mm 0.19mm Customized Pet Food Storage

# **Product Description**

| Product Name       | 2pc tin can                                 |
|--------------------|---------------------------------------------|
| Can Size           | D65*34mm                                    |
| Volume             | 50g                                         |
| Inner Coating      | food grade                                  |
| Tinplate Thickness | 0.19mm                                      |
| Certificate        | ISO9001, SGS                                |
| Delivery time      | 15-25 days                                  |
| Color              | As picture or customer's request            |
| MOQ                | 5000pcs                                     |
| Sample             | Free samples , express freight collect      |
| Packing            | carton or pallets                           |
| Usage              | packed dog food, cat food or other pet food |