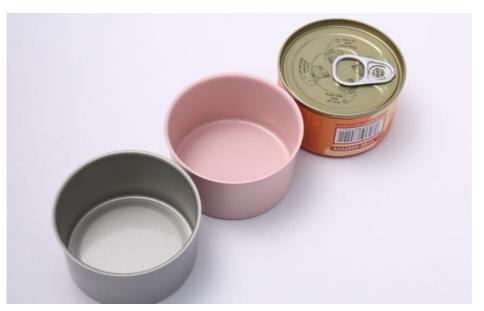

## **Product Specification**

- Product Name:
- Color:
- Size:
- Thickness:
- Printing Design:
- Usage:
- Tinplate Can Black, White, Gold, Silver Or Customized D65x34mm 0.19mm Customized Pet Food Storage

# **Product Description**

| Product Name       | 2pc tin can                                 |
|--------------------|---------------------------------------------|
| Can Size           | D65*34mm                                    |
| Volume             | 50g                                         |
| Inner Coating      | food grade                                  |
| Tinplate Thickness | 0.19mm                                      |
| Certificate        | ISO9001, SGS                                |
| Delivery time      | 15-25 days                                  |
| Color              | As picture or customer's request            |
| MOQ                | 5000pcs                                     |
| Sample             | Free samples , express freight collect      |
| Packing            | carton or pallets                           |
| Usage              | packed dog food, cat food or other pet food |

# Product Photos :

**Our Product Introduction** 