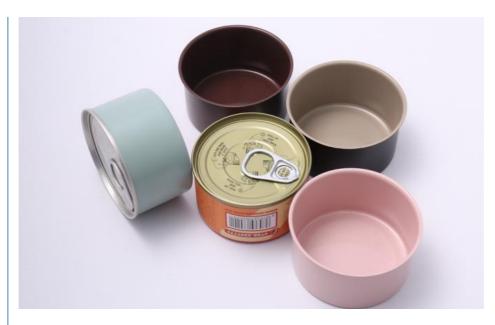

## **Product Specification**

- Product Name:
- Color:
- Size:
- Thickness:
- Printing Design:
- Usage:
- Tinplate Can Black, White, Gold, Silver Or Customized D65x34mm 0.19mm Customized Pet Food Storage

# **Product Description**

| Product Name       | 2pc tin can                                 |
|--------------------|---------------------------------------------|
| Can Size           | D65*34mm                                    |
| Volume             | 50g                                         |
| Inner Coating      | food grade                                  |
| Tinplate Thickness | 0.19mm                                      |
| Certificate        | ISO9001, SGS                                |
| Delivery time      | 15-25 days                                  |
| Color              | As picture or customer's request            |
| MOQ                | 5000pcs                                     |
| Sample             | Free samples , express freight collect      |
| Packing            | carton or pallets                           |
| Usage              | packed dog food, cat food or other pet food |

# Product Photos :

**Our Product Introduction** 