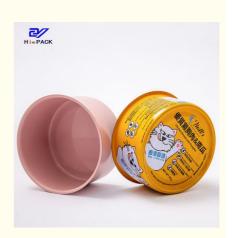

# Easy Open Lid Round Tin Containers D65\*34mm Size 80g Pet Food Can Blue Yellow

## **Product Specification**

- Product Name:
- Color:
- Size:
- Thickness:
- Printing Design:
- Usage:
- Tinplate Can Black, White, Gold, Silver Or Customized D65x34mm 0.19mm Customized Pet Food Storage

# **Product Description**

| Product Name       | 2pc tin can                                 |
|--------------------|---------------------------------------------|
| Can Size           | D65*34mm                                    |
| Volume             | 50g                                         |
| Inner Coating      | food grade                                  |
| Tinplate Thickness | 0.19mm                                      |
| Certificate        | ISO9001, SGS                                |
| Delivery time      | 15-25 days                                  |
| Color              | As picture or customer's request            |
| MOQ                | 5000pcs                                     |
| Sample             | Free samples , express freight collect      |
| Packing            | carton or pallets                           |
| Usage              | packed dog food, cat food or other pet food |