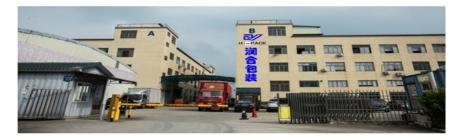

# 1L 5L 20L Butter Can With Rock Ring Lid And Plastic / Metal Handle

#### **Product Specification**

- Product Name:
- Handle:
- Usage:
- Size:
- Diameter:
- Suitable For:
- Highlight:

| 5L | Empty | Tin | Can | Butter | Packing |
|----|-------|-----|-----|--------|---------|
|    |       |     |     |        |         |

Yes

- Food Storage
- 5L/20L
  - 5L 17.5cm, 20L 28cm
  - Butter / Oil Storage
    - 5L 20L Butter Can, 1L 5L Butter Can, Rock Ring Lid Butter Can

### **Product Description**

| Product Name       | tinplate can                           |  |  |
|--------------------|----------------------------------------|--|--|
| Can Size           | 5L , 20L tin can                       |  |  |
| Volume             | 5L, 20L                                |  |  |
| Inner Coating      | food grade                             |  |  |
| Tinplate Thickness | 0.22mm                                 |  |  |
| Certificate        | ISO9001, SGS                           |  |  |
| Delivery time      | 15-25 days                             |  |  |
| Color              | As picture or customer's request       |  |  |
| MOQ                | 5000pcs                                |  |  |
| Sample             | Free samples , express freight collect |  |  |
| Packing            | carton or pallets                      |  |  |
| Usage              | for butter packing                     |  |  |
| MOQ                | 5,000pcs                               |  |  |

# Product Photos :