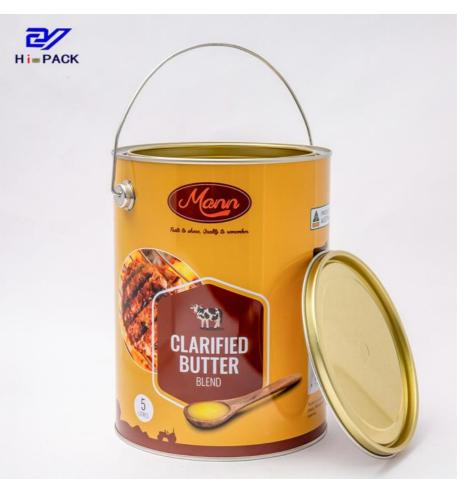

# 1L 5L 20L Butter Can With Rock Ring Lid And Plastic / Metal Handle

#### **Product Specification**

- Product Name:
- Handle:
- Usage:
- Size:
- Diameter:
- Suitable For:
- Highlight:

| 5L | Empty | Tin | Can | Butter | Packing |
|----|-------|-----|-----|--------|---------|
|    |       |     |     |        |         |

Yes

- Food Storage
- 5L/20L
  - 5L 17.5cm, 20L 28cm
  - Butter / Oil Storage
    - 5L 20L Butter Can, 1L 5L Butter Can, Rock Ring Lid Butter Can

### **Product Description**

| Product Name       | tinplate can                           |  |  |
|--------------------|----------------------------------------|--|--|
| Can Size           | 5L , 20L tin can                       |  |  |
| Volume             | 5L, 20L                                |  |  |
| Inner Coating      | food grade                             |  |  |
| Tinplate Thickness | 0.22mm                                 |  |  |
| Certificate        | ISO9001, SGS                           |  |  |
| Delivery time      | 15-25 days                             |  |  |
| Color              | As picture or customer's request       |  |  |
| MOQ                | 5000pcs                                |  |  |
| Sample             | Free samples , express freight collect |  |  |
| Packing            | carton or pallets                      |  |  |
| Usage              | for butter packing                     |  |  |
| MOQ                | 5,000pcs                               |  |  |