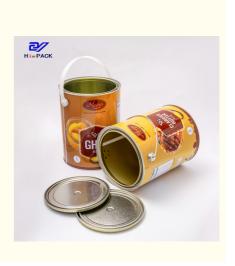

# 1L 5L 20L Butter Can With Rock Ring Lid And Plastic / Metal Handle

#### **Product Specification**

- Product Name:
- Handle:
- Usage:
- Size:
- Diameter:
- Suitable For:
- Highlight:

| 5L | Empty | Tin | Can | Butter | Packing |
|----|-------|-----|-----|--------|---------|
|    |       |     |     |        |         |

Yes

- Food Storage
- 5L/20L
  - 5L 17.5cm, 20L 28cm
  - Butter / Oil Storage
    - 5L 20L Butter Can, 1L 5L Butter Can, Rock Ring Lid Butter Can

### **Product Description**

| Product Name       | tinplate can                           |  |  |
|--------------------|----------------------------------------|--|--|
| Can Size           | 5L , 20L tin can                       |  |  |
| Volume             | 5L, 20L                                |  |  |
| Inner Coating      | food grade                             |  |  |
| Tinplate Thickness | 0.22mm                                 |  |  |
| Certificate        | ISO9001, SGS                           |  |  |
| Delivery time      | 15-25 days                             |  |  |
| Color              | As picture or customer's request       |  |  |
| MOQ                | 5000pcs                                |  |  |
| Sample             | Free samples , express freight collect |  |  |
| Packing            | carton or pallets                      |  |  |
| Usage              | for butter packing                     |  |  |
| MOQ                | 5,000pcs                               |  |  |