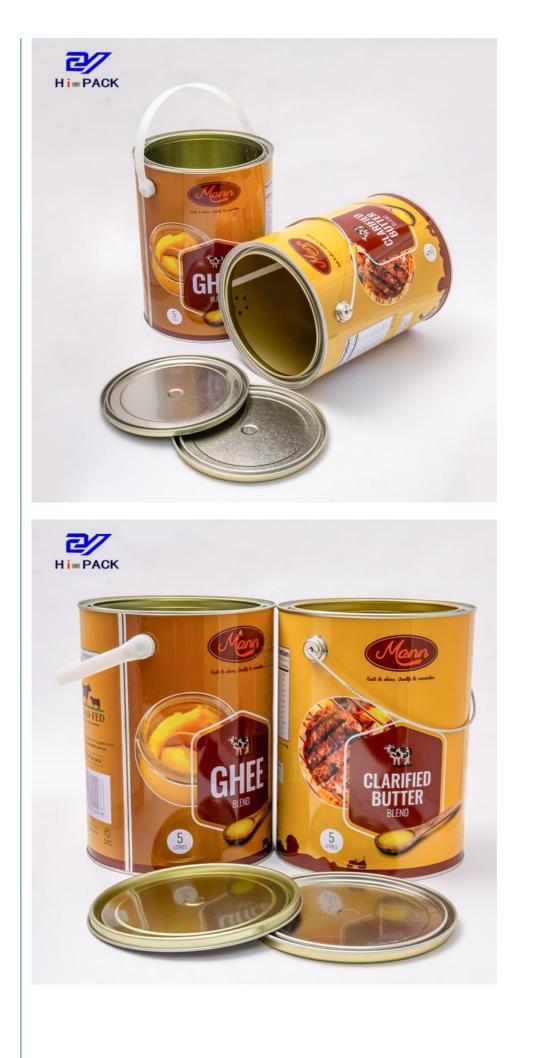

# 1L 5L 20L Butter Can With Rock Ring Lid And Plastic / Metal Handle

#### **Product Specification**

- Product Name:
- Handle:
- Usage:
- Size:
- Diameter:
- Suitable For:
- Highlight:

| 5L | Empty | Tin | Can | Butter | Packing |
|----|-------|-----|-----|--------|---------|
|    |       |     |     |        |         |

Yes

- Food Storage
- 5L/20L
  - 5L 17.5cm, 20L 28cm
  - Butter / Oil Storage
    - 5L 20L Butter Can, 1L 5L Butter Can, Rock Ring Lid Butter Can

### **Product Description**

| Product Name       | tinplate can                           |  |  |
|--------------------|----------------------------------------|--|--|
| Can Size           | 5L , 20L tin can                       |  |  |
| Volume             | 5L, 20L                                |  |  |
| Inner Coating      | food grade                             |  |  |
| Tinplate Thickness | 0.22mm                                 |  |  |
| Certificate        | ISO9001, SGS                           |  |  |
| Delivery time      | 15-25 days                             |  |  |
| Color              | As picture or customer's request       |  |  |
| MOQ                | 5000pcs                                |  |  |
| Sample             | Free samples , express freight collect |  |  |
| Packing            | carton or pallets                      |  |  |
| Usage              | for butter packing                     |  |  |
| MOQ                | 5,000pcs                               |  |  |

# Product Photos :