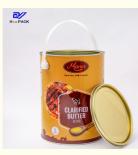

# 1L 5L 20L Butter Can With Rock Ring Lid And Plastic / Metal Handle

#### **Product Specification**

- Product Name:
- Handle:
- Usage:
- Size:
- Diameter:
- Suitable For:
- Highlight:

| 5L | Empty | Tin | Can | Butter | Packing |
|----|-------|-----|-----|--------|---------|
|    |       |     |     |        |         |

Yes

- Food Storage
- 5L/20L
  - 5L 17.5cm, 20L 28cm
  - Butter / Oil Storage
    - 5L 20L Butter Can, 1L 5L Butter Can, Rock Ring Lid Butter Can

### **Product Description**

| Product Name       | tinplate can                           |  |  |
|--------------------|----------------------------------------|--|--|
| Can Size           | 5L , 20L tin can                       |  |  |
| Volume             | 5L, 20L                                |  |  |
| Inner Coating      | food grade                             |  |  |
| Tinplate Thickness | 0.22mm                                 |  |  |
| Certificate        | ISO9001, SGS                           |  |  |
| Delivery time      | 15-25 days                             |  |  |
| Color              | As picture or customer's request       |  |  |
| MOQ                | 5000pcs                                |  |  |
| Sample             | Free samples , express freight collect |  |  |
| Packing            | carton or pallets                      |  |  |
| Usage              | for butter packing                     |  |  |
| MOQ                | 5,000pcs                               |  |  |