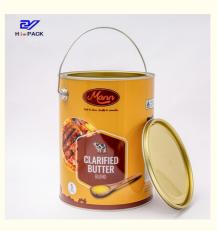

# 1L 5L 20L Butter Can With Rock Ring Lid And Plastic / Metal Handle

#### **Product Specification**

- Product Name:
- Handle:
- Usage:
- Size:
- Diameter:
- Suitable For:
- Highlight:

| 5L | Empty | Tin | Can | Butter | Packing |
|----|-------|-----|-----|--------|---------|
|    |       |     |     |        |         |

Yes

- Food Storage
- 5L/20L
  - 5L 17.5cm, 20L 28cm
  - Butter / Oil Storage
    - 5L 20L Butter Can, 1L 5L Butter Can, Rock Ring Lid Butter Can

### **Product Description**

| Product Name       | tinplate can                           |  |  |
|--------------------|----------------------------------------|--|--|
| Can Size           | 5L , 20L tin can                       |  |  |
| Volume             | 5L, 20L                                |  |  |
| Inner Coating      | food grade                             |  |  |
| Tinplate Thickness | 0.22mm                                 |  |  |
| Certificate        | ISO9001, SGS                           |  |  |
| Delivery time      | 15-25 days                             |  |  |
| Color              | As picture or customer's request       |  |  |
| MOQ                | 5000pcs                                |  |  |
| Sample             | Free samples , express freight collect |  |  |
| Packing            | carton or pallets                      |  |  |
| Usage              | for butter packing                     |  |  |
| MOQ                | 5,000pcs                               |  |  |