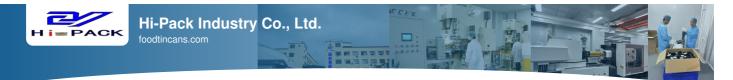

# **Product Description**

| Product Name       | 3pcs tinplate can                      |
|--------------------|----------------------------------------|
| Can Size           | D65*113mm                              |
| Volume             | 320ml                                  |
| Inner Coating      | food grade                             |
| Tinplate Thickness | 0.22mm                                 |
| Certificate        | ISO9001, SGS                           |
| Delivery time      | 15-25 days                             |
| Color              | As picture or customer's request       |
| MOQ                | 5000pcs                                |
| Sample             | Free samples , express freight collect |
| Packing            | carton or pallets                      |
| Usage              | for beverage, juice packing            |
| MOQ                | 100,000pcs                             |

Our Product Introduction