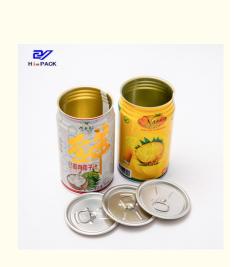

# **Product Description**

| Product Name       | 3pcs tinplate can                      |
|--------------------|----------------------------------------|
| Can Size           | D65*113mm                              |
| Volume             | 320ml                                  |
| Inner Coating      | food grade                             |
| Tinplate Thickness | 0.22mm                                 |
| Certificate        | ISO9001, SGS                           |
| Delivery time      | 15-25 days                             |
| Color              | As picture or customer's request       |
| MOQ                | 5000pcs                                |
| Sample             | Free samples , express freight collect |
| Packing            | carton or pallets                      |
| Usage              | for beverage, juice packing            |
| MOQ                | 100,000pcs                             |

Our Product Introduction