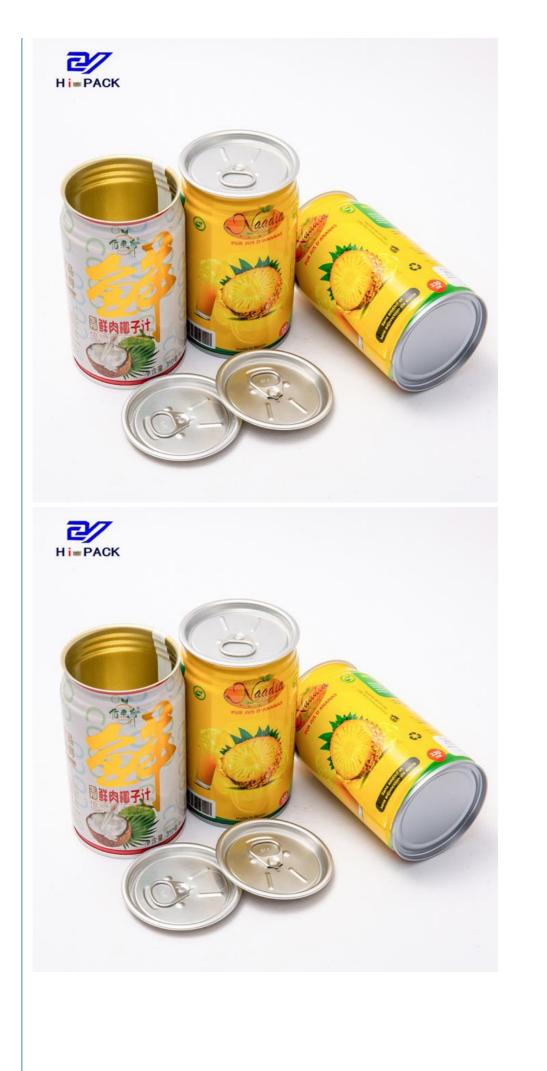

# **Product Description**

| Product Name       | 3pcs tinplate can                      |
|--------------------|----------------------------------------|
| Can Size           | D65*113mm                              |
| Volume             | 320ml                                  |
| Inner Coating      | food grade                             |
| Tinplate Thickness | 0.22mm                                 |
| Certificate        | ISO9001, SGS                           |
| Delivery time      | 15-25 days                             |
| Color              | As picture or customer's request       |
| MOQ                | 5000pcs                                |
| Sample             | Free samples , express freight collect |
| Packing            | carton or pallets                      |
| Usage              | for beverage, juice packing            |
| MOQ                | 100,000pcs                             |

Our Product Introduction