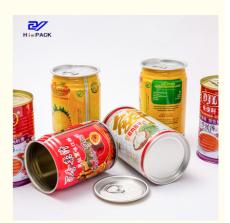

# **Product Description**

| Product Name       | 3pcs tinplate can                      |
|--------------------|----------------------------------------|
| Can Size           | D65*113mm                              |
| Volume             | 320ml                                  |
| Inner Coating      | food grade                             |
| Tinplate Thickness | 0.22mm                                 |
| Certificate        | ISO9001, SGS                           |
| Delivery time      | 15-25 days                             |
| Color              | As picture or customer's request       |
| MOQ                | 5000pcs                                |
| Sample             | Free samples , express freight collect |
| Packing            | carton or pallets                      |
| Usage              | for beverage, juice packing            |
| MOQ                | 100,000pcs                             |

Our Product Introduction