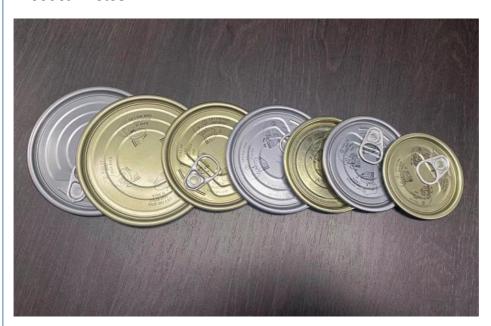

hape: Round

Size: 211# 300# 307#401# 502#Printing: Common Or Customized

• Highlight: dog can food lids metal, aluminum lids for tins,

lids for tins silver



## **Product Description**

| Product Name  | Metal easy open lid                    |
|---------------|----------------------------------------|
| Volume        | 211#, 300#, 307#, 401#                 |
| Certificate   | ISO9001, SGS                           |
| Delivery time | 15-25 days                             |
| Color         | gold, silver                           |
| Sample        | Free samples , express freight collect |
| Packing       | carton or pallets                      |
| Usage         | seal the tin can                       |
| MOQ           | 50,000pcs                              |

## Product Photos:







## Exhibition



## Company Profile



Hi-Pack Industry Co., Ltd. is a high-tech enterprise which is one of the biggest synthetical package manufcturer in China with more than 20 years history, mainly engaged in manufacturing and sales of various packaging materials. Our office is located in Guangzhou City while our factory is in Zhongshan City which is also close to Guangzhou. We have had many years of experience in producing tin cans which have been exported to more than 27 countries and regions in the world.

Our company's mission is to provide our clients with innovative solutions and personalized services. We are committed to exceeding our clients' expectations and building long-term relationships based on trust, respect, and mutual benefit.



#### ADVANTAGES:

Factory price an