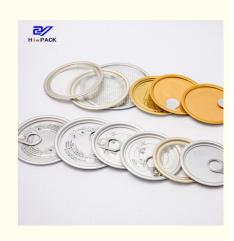

# Easy Open Dog Can Food Lids Metal Or Aluminum Lids For Tins Silver Gold

## **Basic Information**

Place of Origin: ChinaBrand Name: Hi-Pack

Certification: ISO9001, SGS, CEModel Number: 211#, 300#

Minimum Order Quantity: 5000pcs
Packaging Details: by pallet or carton
Delivery Time: 8-15 works day

• Payment Terms: L/C, T/T, D/P



## **Product Specification**

Name: Easy Open Lid

Color: Blue Pink, Black And So On

Material: Metal Or Aluminum

• Shape: Round

Size: 211# 300# 307#401# 502#Printing: Common Or Customized

• Highlight: dog can food lids metal, aluminum lids for tins,

lids for tins silver



## **Product Description**

| Product Name  | Metal easy open lid                    |
|---------------|----------------------------------------|
| Volume        | 211#, 300#, 307#, 401#                 |
| Certificate   | ISO9001, SGS                           |
| Delivery time | 15-25 days                             |
| Color         | gold, silver                           |
| Sample        | Free samples , express freight collect |
| Packing       | carton or pallets                      |
| Usage         | s