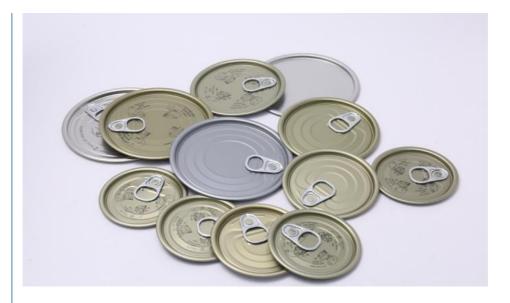

: Round

Size: 211# 300# 307#401# 502#Printing: Common Or Customized

• Highlight: dog can food lids metal, aluminum lids for tins,

lids for tins silver



## **Product Description**

| Product Name  | Metal easy open lid                    |
|---------------|----------------------------------------|
| Volume        | 211#, 300#, 307#, 401#                 |
| Certificate   | ISO9001, SGS                           |
| Delivery time | 15-25 days                             |
| Color         | gold, silver                           |
| Sample        | Free samples , express freight collect |
| Packing       | carton or pallets                      |
| Usage         | seal the tin can                       |
| MOQ           | 50,000pcs                              |

## Product Photos:







## Exhibition



## Company Profile



Hi-Pack Industry Co., Ltd. is a high-tech enterprise which is one of the biggest synthetical package manufcturer in China with more than 20 years history, mainly engaged in manufacturing and sales of various packaging materials. Our office is located in Guangzhou City while our factory is in Zhongshan City which is also close to Guangzhou. We have had many years of experience in producing tin cans which have been exported to more than 27 countries and regions in the world.

Our company's mission is to provide our clients with innovative solutions and personalized services. We are committed to exceeding our clients' expectations and building long-term relationships based on trust, respect, and mutual benefit.



#### ADVANTAGES:

Factory price and Hi