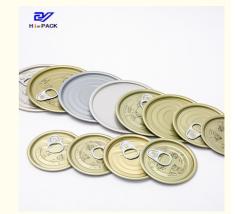

# Easy Open Dog Can Food Lids Metal Or Aluminum Lids For Tins Silver Gold

## **Basic Information**

Place of Origin: ChinaBrand Name: Hi-Pack

Certification: ISO9001, SGS, CEModel Number: 211#, 300#

Minimum Order Quantity: 5000pcs
Packaging Details: by pallet or carton
Delivery Time: 8-15 works day

• Payment Terms: L/C, T/T, D/P



## **Product Specification**

Name: Easy Open Lid

Color: Blue Pink, Black And So On

Material: Metal Or Aluminum

• Shape: Round

Size: 211# 300# 307#401# 502#Printing: Common Or Customized

• Highlight: dog can food lids metal, aluminum lids for tins,

lids for tins silver



## **Product Description**

| Product Name  | Metal easy open lid                    |
|---------------|----------------------------------------|
| Volume        | 211#, 300#, 307#, 401#                 |
| Certificate   | ISO9001, SGS                           |
| Delivery time | 15-25 days                             |
| Color         | gold, silver                           |
| Sample        | Free samples , express freight collect |
| Packing       | carton or pallets                      |
| Usage         | seal the tin can                       |
| MOQ           | 50,000pcs                              |

## Product Photos:







## Exhibition



## Company Profile



Hi-Pack Industry Co., Ltd. is a high-tech enterprise which is one of the biggest synthetical package manufcturer i