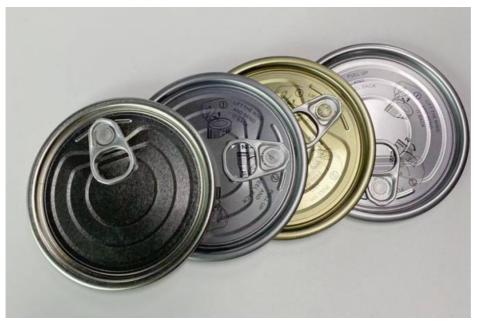

pe: Round

Size: 211# 300# 307#401# 502#Printing: Common Or Customized

• Highlight: dog can food lids metal, aluminum lids for tins,

lids for tins silver



## **Product Description**

| Product Name  | Metal easy open lid                    |
|---------------|----------------------------------------|
| Volume        | 211#, 300#, 307#, 401#                 |
| Certificate   | ISO9001, SGS                           |
| Delivery time | 15-25 days                             |
| Color         | gold, silver                           |
| Sample        | Free samples , express freight collect |
| Packing       | carton or pallets                      |
| Usage         | seal the tin can                       |
| MOQ           | 50,000pcs                              |

## Product Photos:







## Exhibition



## Company Profile



Hi-Pack Industry Co., Ltd. is a high-tech enterprise which is one of the biggest synthetical package manufcturer in China with more than 20 years history, mainly engaged in manufacturing and sales of various packaging materials. Our office is located in Guangzhou City while our factory is in Zhongshan City which is also close to Guangzhou. We have had many years of experience in producing tin cans which have been exported to more than 27 countries and regions in the world.

Our company's mission is to provide our clients with innovative solutions and personalized services. We are committed to exceeding our clients' expectations and building long-term relationships based on trust, respect, and mutual benefit.



#### ADVANTAGES:

Factory price and