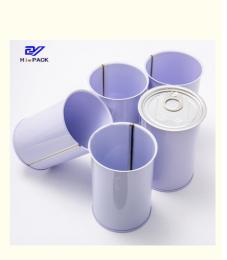

## Round Shape Drink Cans Metal 200 300 450 Gram Easy Open Tin Can For Fruit

#### **Product Specification**

- Material:
- Size:
- Volume:
- Color:
- Usage:
- Tin Thickness:
- Highlight:

| Tinplate                       |
|--------------------------------|
| D65*101mm                      |
| 320ml                          |
| White , Silver Or Customized   |
| Packed For Bean Nut            |
| 0.21-0.23mm                    |
| Devend Change Drink Cone Matel |

### **Product Description**

| Product Name       | 3pcs tinplate can                      |  |  |
|--------------------|----------------------------------------|--|--|
| Can Size           | D65*101mm                              |  |  |
| Volume             | 320ml                                  |  |  |
| Inner Coating      | food grade                             |  |  |
| Tinplate Thickness | 0.19mm                                 |  |  |
| Certificate        | ISO9001, SGS                           |  |  |
| Delivery time      | 15-25 days                             |  |  |
| Color              | As picture or customer's request       |  |  |
| MOQ                | 5000pcs                                |  |  |
| Sample             | Free samples , express freight collect |  |  |
| Packing            | carton or pallets                      |  |  |
| Usage              | for food packing                       |  |  |
| MOQ                | 5000pcs                                |  |  |