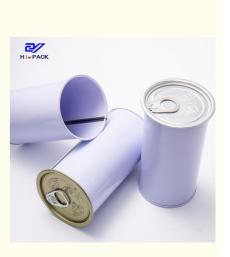

## Round Shape Drink Cans Metal 200 300 450 Gram Easy Open Tin Can For Fruit

#### **Product Specification**

- Material:
- Size:
- Volume:
- Color:
- Usage:
- Tin Thickness:
- Highlight:

| Tinplate                       |
|--------------------------------|
| D65*101mm                      |
| 320ml                          |
| White , Silver Or Customized   |
| Packed For Bean Nut            |
| 0.21-0.23mm                    |
| Devend Change Drink Cone Matel |

### **Product Description**

| Product Name       | 3pcs tinplate can                      |  |  |
|--------------------|----------------------------------------|--|--|
| Can Size           | D65*101mm                              |  |  |
| Volume             | 320ml                                  |  |  |
| Inner Coating      | food grade                             |  |  |
| Tinplate Thickness | 0.19mm                                 |  |  |
| Certificate        | ISO9001, SGS                           |  |  |
| Delivery time      | 15-25 days                             |  |  |
| Color              | As picture or customer's request       |  |  |
| MOQ                | 5000pcs                                |  |  |
| Sample             | Free samples , express freight collect |  |  |
| Packing            | carton or pallets                      |  |  |
| Usage              | for food packing                       |  |  |
| MOQ                | 5000pcs                                |  |  |