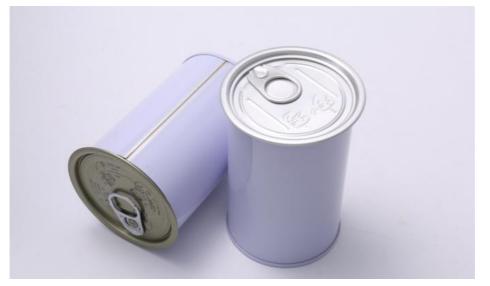

## Round Shape Drink Cans Metal 200 300 450 Gram Easy Open Tin Can For Fruit

#### **Product Specification**

- Material:
- Size:
- Volume:
- Color:
- Usage:
- Tin Thickness:
- Highlight:

| Tinplate                       |
|--------------------------------|
| D65*101mm                      |
| 320ml                          |
| White , Silver Or Customized   |
| Packed For Bean Nut            |
| 0.21-0.23mm                    |
| Devend Change Drink Cone Matel |

Round Shape Drink Cans Metal, 450 Gram Easy Open Tin Can, 300 Gram Easy Open Tin Can