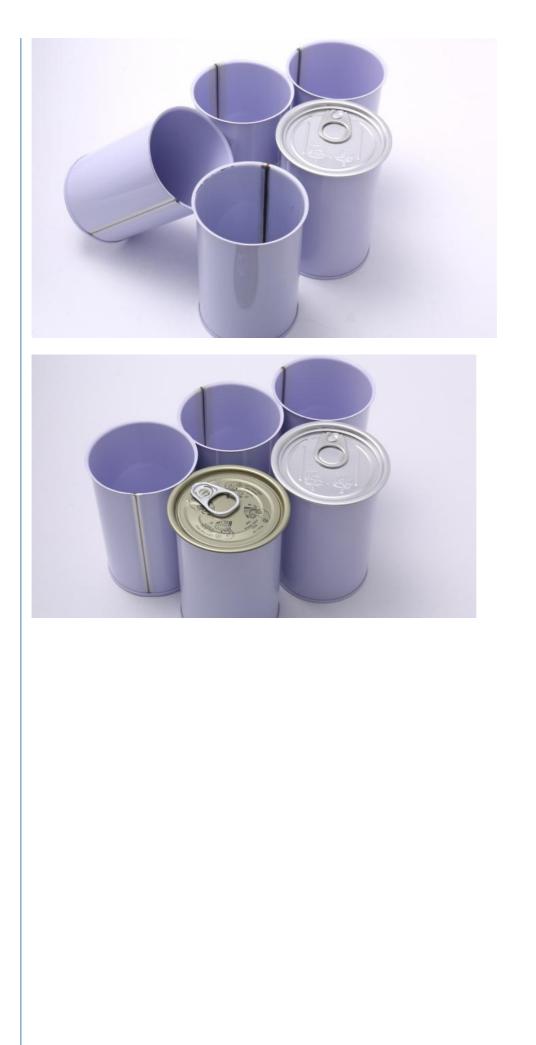

|  |  |
| Inner Coating      | food grade                             |  |  |
| Tinplate Thickness | 0.19mm                                 |  |  |
| Certificate        | ISO9001, SGS                           |  |  |
| Delivery time      | 15-25 days                             |  |  |
| Color              | As picture or customer's request       |  |  |
| MOQ                | 5000pcs                                |  |  |
| Sample             | Free samples , express freight collect |  |  |
| Packing            | carton or pallets                      |  |  |
| Usage              | for food packing                       |  |  |
| MOQ                | 5000pcs                                |  |  |

# Production Photos:





**Our Product Introduction** 



### **Company Profile**



Hi-Pack Industry Co., Ltd. (HI-PACK) is located in Xiaolan, an important industrial town in Zhongshan. We have production bases in both Shunde and Tanzhou. Our factory has advanced fully automatic production lines in professional and standard industrial parks, and workshops that meet GMP standards. We have a comprehensive management and quality inspection system, and multiple national patents and ISO 9001 certification.

We have two-piece can GMP dust-free workshop, because we always believe that "a good products must be completed in a good environment, allowing customers and ourselves to rest assured."





### Exhibition







*Hi-Pack Industry Co., Ltd. Certificate display* 



ISO 9001 SGS FDA Patent certificate

## Packing and Shipping







### Advantag