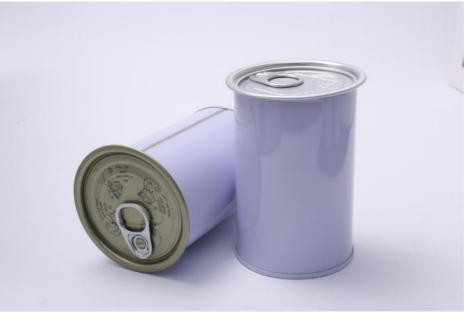

|  |
| Volume             | 320ml                                  |  |  |
| Inner Coating      | food grade                             |  |  |
| Tinplate Thickness | 0.19mm                                 |  |  |
| Certificate        | ISO9001, SGS                           |  |  |
| Delivery time      | 15-25 days                             |  |  |
| Color              | As picture or customer's request       |  |  |
| MOQ                | 5000pcs                                |  |  |
| Sample             | Free samples , express freight collect |  |  |
| Packing            | carton or pallets                      |  |  |
| Usage              | for food packing                       |  |  |
| MOQ                | 5000pcs                                |  |  |

# Production Photos:





**Our Product Introduction** 



### **Company Profile**



Hi-Pack Industry Co., Ltd. (HI-PACK) is located in Xiaolan, an important industrial town in Zhongshan. We have production bases in both Shunde and Tanzhou. Our factory has advanced fully automatic production lines in professional and standard industrial parks, and workshops that meet GMP standards. We have a comprehensive management and quality inspection system, and multiple national patents and ISO 9001 certification.

We have two-piece can GMP dust-free workshop, because we always believe that "a good products must be completed in a good environment, allowing customers and ourselves to rest assured."





### Exhibition







*Hi-Pack Industry Co., Ltd. Certificate display* 



ISO 9001 SGS FDA Patent certificate

## Packi