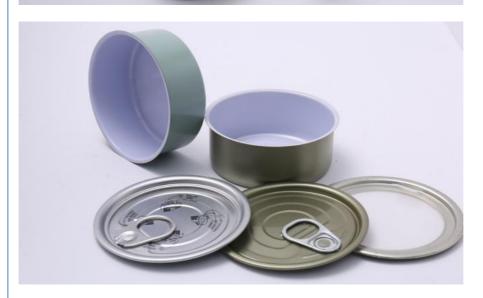

## **Product Specification**

Material: Tinplate D73\*30mm · Size: 100ml · Volume:

Packed With Sauce • Usage: Silver Or Customized · Color:

• Shape: Round 0.19mm . Thickness: 2000PCS MOQ:

• Highlight: Two Piece Packaging Tin Cans,

D73\*30mm Aluminium Tin Packaging, 100ml Aluminium Tin Packaging

## **Product Description**

| Product Name       | 2pcs tinplate can                                 |  |  |
|--------------------|---------------------------------------------------|--|--|
| Can Size           | D73*30mm                                          |  |  |
| Volume             | 100ml                                             |  |  |
| Inner Coating      | food grade                                        |  |  |
| Tinplate Thickness | 0.19mm                                            |  |  |
| Certificate        | ISO9001, SGS                                      |  |  |
| Delivery time      | 15-25 days                                        |  |  |
| Color              | As picture or customer's request                  |  |  |
| MOQ                | 5000pcs                                           |  |  |
| Sample             | Free samples , express freight collect            |  |  |
| Packing            | carton or pallets                                 |  |  |
| Usage              | for chili sauce , tomato sauce packing            |  |  |
| Cover style        | Aluminum lid, Metal lid, plastic cap, peel of lid |  |  |
|                    |                                                   |  |  |