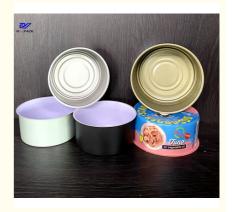

## **Product Description**

| Product Name       | 2pcs tinplate can                                 |  |  |
|--------------------|---------------------------------------------------|--|--|
| Can Size           | D73*30mm                                          |  |  |
| Volume             | 100ml                                             |  |  |
| Inner Coating      | food grade                                        |  |  |
| Tinplate Thickness | 0.19mm                                            |  |  |
| Certificate        | ISO9001, SGS                                      |  |  |
| Delivery time      | 15-25 days                                        |  |  |
| Color              | As picture or customer's request                  |  |  |
| MOQ                | 5000pcs                                           |  |  |
| Sample             | Free samples , express freight collect            |  |  |
| Packing            | carton or pallets                                 |  |  |
| Usage              | for chili sauce , tomato sauce packing            |  |  |
| Cover style        | Aluminum lid, Metal lid, plastic cap, peel of lid |  |  |
|                    |                                                   |  |  |

We can do the following size of 2 pcs of tin cans:

| Diameter | Diameter   | Diameter     | Diameter | Diameter |
|----------|------------|--------------|----------|----------|
| ∮ 53202# | ∮ 65211#   | ∮ 73300#     | ∮ 83307# | ∮ 99401# |
| D53x32mm | D65x26mm   | D73x27mm     | D83x35mm | D99x27mm |
| D53x35mm | D65x27mm   | D73x28mm     | D83x36mm | D99x29mm |
| D53x36mm | D65x28mm   | D73x29mm     | D83x37mm | D99x30mm |
| D53x37mm | D65x29mm   | D73x30mm     | D83x38mm | D99x31mm |
| D53x38mm | D65x30mm   | D73x35mm     | D83x44mm | D99x50mm |
|          | D65x34mm   | D73x36mm     | D83x45mm |          |
|          | D65x35mm   | D73x37mm     | D83x46mm |          |
|          | D65x36mm   | D73x38mm     |          |          |
|          | D65x37mm   | D73x43mm     |          |          |
|          | D65x38mm   | D73x44mm     |          |          |
|          | D65x45.5mm | D73x45mm     |          |          |
|          | D65x46.6mm | D73x46mm     |          |          |
|          | D65x47.5mm | D73x48mm     |          |          |
|          | D65x48.5mm | D73x49mm     |          |          |
|          | D65x60mm   | D73x50mm(有螺) | -        |          |
|          | D65x70mm   | D73x52mm     | -        |          |
|          | D65x71mm   | D73x53mm     |          |          |
|          | D65x72mm   | D73x54mm     |          |          |
|          | D65x73mm   | D73x55mm     |          |          |