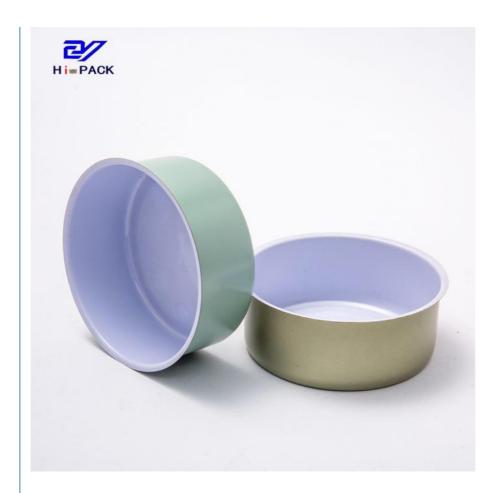

## **Product Description**

| Product Name       | 2pcs tinplate can                                 |  |  |
|--------------------|---------------------------------------------------|--|--|
| Can Size           | D73*30mm                                          |  |  |
| Volume             | 100ml                                             |  |  |
| Inner Coating      | food grade                                        |  |  |
| Tinplate Thickness | 0.19mm                                            |  |  |
| Certificate        | ISO9001, SGS                                      |  |  |
| Delivery time      | 15-25 days                                        |  |  |
| Color              | As picture or customer's request                  |  |  |
| MOQ                | 5000pcs                                           |  |  |
| Sample             | Free samples , express freight collect            |  |  |
| Packing            | carton or pallets                                 |  |  |
| Usage              | for chili sauce , tomato sauce packing            |  |  |
| Cover style        | Aluminum lid, Metal lid, plastic cap, peel of lid |  |  |
|                    |                                                   |  |  |

We can do the following size of 2 pcs of tin cans:

| Diameter | Diameter   | Diameter     | Diameter | Diameter |
|----------|------------|--------------|----------|----------|
| ∮ 53202# | ∮ 65211#   | ∮ 73300#     | ∮ 83307# | ∮ 99401# |
| D53x32mm | D65x26mm   | D73x27mm     | D83x35mm | D99x27mm |
| D53x35mm | D65x27mm   | D73x28mm     | D83x36mm | D99x29mm |
| D53x36mm | D65x28mm   | D73x29mm     | D83x37mm | D99x30mm |
| D53x37mm | D65x29mm   | D73x30mm     | D83x38mm | D99x31mm |
| D53x38mm | D65x30mm   | D73x35mm     | D83x44mm | D99x50mm |
|          | D65x34mm   | D73x36mm     | D83x45mm |          |
|          | D65x35mm   | D73x37mm     | D83x46mm |          |
|          | D65x36mm   | D73x38mm     |          |          |
|          | D65x37mm   | D73x43mm     |          |          |
|          | D65x38mm   | D73x44mm     |          |          |
|          | D65x45.5mm | D73x45mm     |          |          |
|          | D65x46.6mm | D73x46mm     |          |          |
|          | D65x47.5mm | D73x48mm     |          |          |
|          | D65x48.5mm | D73x49mm     |          |          |
|          | D65x60mm   | D73x50mm(有螺) | -        |          |
|          | D65x70mm   | D73x52mm     | -        |          |
|          | D65x71mm   | D73x53mm     |          |          |
|          | D65x72mm   | D73x54mm     |          |          |
|          | D65x73mm   | D73x55mm     |          |          |