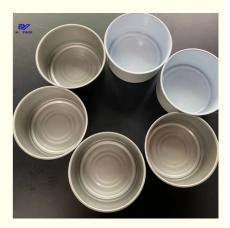

# Hi-Pack Industry Co., Ltd.

## Two Piece Packaging Tin Cans 100ml D73\*30mm Aluminium Tin Packaging

#### **Basic Information**

. Place of Origin: China Hi-Pack . Brand Name: ISO9001, SGS · Certification:

#73 Model Number: Minimum Order Quantity: 5000pcs

Packaging Details: by pallet or carton . Delivery Time: 8-15 works day • Payment Terms: L/C, T/T, D/P



## **Product Specification**

Material: Tinplate D73\*30mm · Size: 100ml · Volume:

Packed With Sauce • Usage: Silver Or Customized · Color:

• Shape: Round 0.19mm . Thickness: 2000PCS MOQ:

• Highlight: Two Piece Packaging Tin Cans,

D73\*30mm Aluminium Tin Packaging, 100ml Aluminium Tin Packaging



## **Product Description**

| Product Name       | 2pcs tinplate can                                 |  |  |
|--------------------|---------------------------------------------------|--|--|
| Can Size           | D73*30mm                                          |  |  |
| Volume             | 100ml                                             |  |  |
| Inner Coating      | food grade                                        |  |  |
| Tinplate Thickness | 0.19mm                                            |  |  |
| Certificate        | ISO9001, SGS                                      |  |  |
| Delivery time      | 15-25 days                                        |  |  |
| Color              | As picture or customer's request                  |  |  |
| MOQ                | 5000pcs