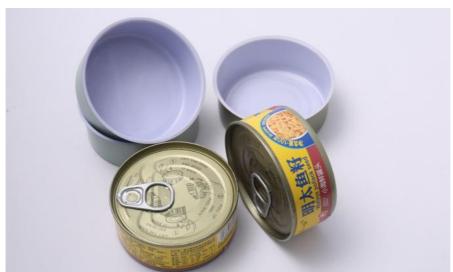

## **Product Description**

| Product Name       | 2pcs tinplate can                                 |  |  |
|--------------------|---------------------------------------------------|--|--|
| Can Size           | D73*30mm                                          |  |  |
| Volume             | 100ml                                             |  |  |
| Inner Coating      | food grade                                        |  |  |
| Tinplate Thickness | 0.19mm                                            |  |  |
| Certificate        | ISO9001, SGS                                      |  |  |
| Delivery time      | 15-25 days                                        |  |  |
| Color              | As picture or customer's request                  |  |  |
| MOQ                | 5000pcs                                           |  |  |
| Sample             | Free samples , express freight collect            |  |  |
| Packing            | carton or pallets                                 |  |  |
| Usage              | for chili sauce , tomato sauce packing            |  |  |
| Cover style        | Aluminum lid, Metal lid, plastic cap, peel of lid |  |  |
|                    |                                                   |  |  |

We can do the following size of 2 pcs of tin cans:

| Diameter | Diameter   | Diameter     | Diameter | Diameter |
|----------|------------|--------------|----------|----------|
| ∮ 53202# | ∮ 65211#   | ∮ 73300#     | ∮ 83307# | ∮ 99401# |
| D53x32mm | D65x26mm   | D73x27mm     | D83x35mm | D99x27mm |
| D53x35mm | D65x27mm   | D73x28mm     | D83x36mm | D99x29mm |
| D53x36mm | D65x28mm   | D73x29mm     | D83x37mm | D99x30mm |
| D53x37mm | D65x29mm   | D73x30mm     | D83x38mm | D99x31mm |
| D53x38mm | D65x30mm   | D73x35mm     | D83x44mm | D99x50mm |
|          | D65x34mm   | D73x36mm     | D83x45mm |          |
|          | D65x35mm   | D73x37mm     | D83x46mm |          |
|          | D65x36mm   | D73x38mm     |          |          |
|          | D65x37mm   | D73x43mm     |          |          |
|          | D65x38mm   | D73x44mm     |          |          |
|          | D65x45.5mm | D73x45mm     |          |          |
|          | D65x46.6mm | D73x46mm     |          |          |
|          | D65x47.5mm | D73x48mm     |          |          |
|          | D65x48.5mm | D73x49mm     |          |          |
|          | D65x60mm   | D73x50mm(有螺) | -        |          |
|          | D65x70mm   | D73x52mm     | -        |          |
|          | D65x71mm   | D73x53mm     |          |          |
|          | D65x72mm   | D73x54mm     |          |          |
|          | D65x73mm   | D73x55mm     |          |          |