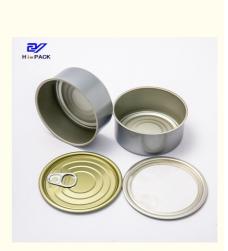

#### **Product Specification**

• Material: Tinplate D83\*38mm • Size: 180ml • Volume: Packed With Tuna • Usage: Silver Or Customized Color: • Shape: Round Thickness: 0.19mm 2000PCS • MOQ: • Highlight: d83x38mm round tins with lids, round tins with lids empty, tinplate beef can

## Product Description

| Product Name       | 2pcs tinplate can                                  |
|--------------------|----------------------------------------------------|
| Can Size           | D83*38mm                                           |
| Call Size          | 003 3011111                                        |
| Volume             | 180ml                                              |
| Inner Coating      | food grade                                         |
| Tinplate Thickness | 0.19mm                                             |
| Certificate        | ISO9001, SGS                                       |
| Delivery time      | 15-25 days                                         |
| Color              | As picture or customer's request                   |
| MOQ                | 5000pcs                                            |
| Sample             | Free samples , express freight collect             |
| Packing            | carton or pallets                                  |
| Usage              | For Tuna, beef or other food packing               |
| Cover style        | Aluminum lid, Metal lid, plastic cap , peel of lid |