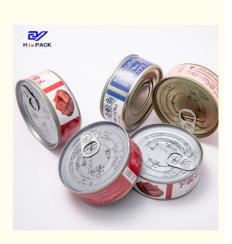

## Product Description

| Product Name       | 2pcs tinplate can                                  |
|--------------------|----------------------------------------------------|
| Can Size           | D83*38mm                                           |
| Call Size          | 003 3011111                                        |
| Volume             | 180ml                                              |
| Inner Coating      | food grade                                         |
| Tinplate Thickness | 0.19mm                                             |
| Certificate        | ISO9001, SGS                                       |
| Delivery time      | 15-25 days                                         |
| Color              | As picture or customer's request                   |
| MOQ                | 5000pcs                                            |
| Sample             | Free samples , express freight collect             |
| Packing            | carton or pallets                                  |
| Usage              | For Tuna, beef or other food packing               |
| Cover style        | Aluminum lid, Metal lid, plastic cap , peel of lid |

## Production Photos: