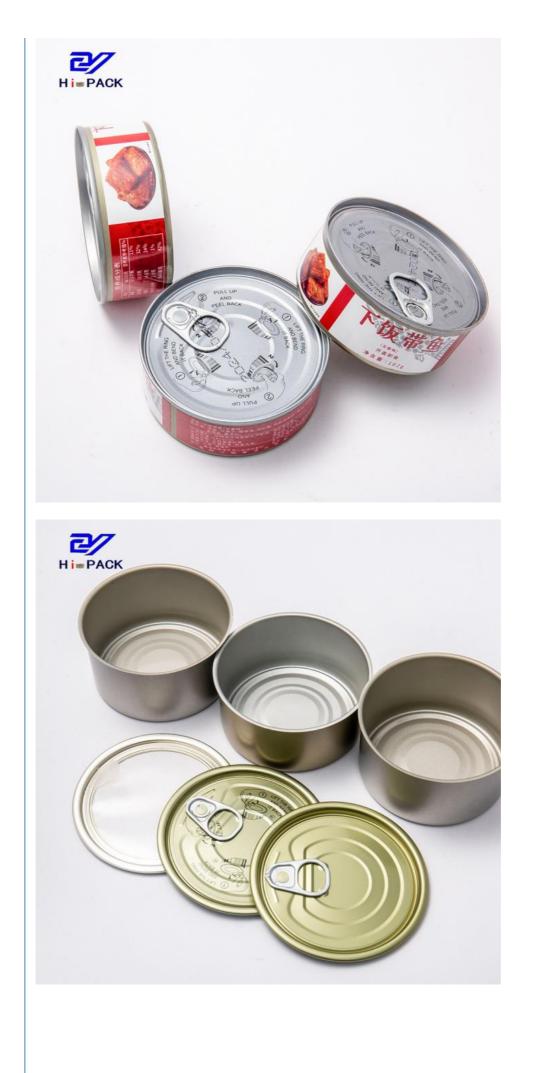

## Product Description

| Product Name       | 2pcs tinplate can                                  |
|--------------------|----------------------------------------------------|
| Can Size           | D83*38mm                                           |
| Call Size          | 003 3011111                                        |
| Volume             | 180ml                                              |
| Inner Coating      | food grade                                         |
| Tinplate Thickness | 0.19mm                                             |
| Certificate        | ISO9001, SGS                                       |
| Delivery time      | 15-25 days                                         |
| Color              | As picture or customer's request                   |
| MOQ                | 5000pcs                                            |
| Sample             | Free samples , express freight collect             |
| Packing            | carton or pallets                                  |
| Usage              | For Tuna, beef or other food packing               |
| Cover style        | Aluminum lid, Metal lid, plastic cap , peel of lid |

## Production Photos: