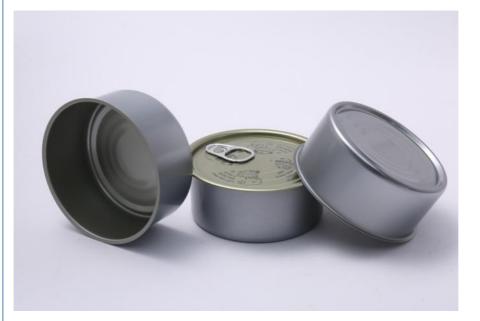

#### **Product Specification**

• Material: Tinplate D83\*38mm • Size: 180ml • Volume: Packed With Tuna • Usage: Silver Or Customized Color: • Shape: Round Thickness: 0.19mm 2000PCS • MOQ: • Highlight: d83x38mm round tins with lids, round tins with lids empty, tinplate beef can

## Product Description

| Product Name       | 2pcs tinplate can                                  |
|--------------------|----------------------------------------------------|
| Can Size           | D83*38mm                                           |
| Call Size          | 003 3011111                                        |
| Volume             | 180ml                                              |
| Inner Coating      | food grade                                         |
| Tinplate Thickness | 0.19mm                                             |
| Certificate        | ISO9001, SGS                                       |
| Delivery time      | 15-25 days                                         |
| Color              | As picture or customer's request                   |
| MOQ                | 5000pcs                                            |
| Sample             | Free samples , express freight collect             |
| Packing            | carton or pallets                                  |
| Usage              | For Tuna, beef or other food packing               |
| Cover style        | Aluminum lid, Metal lid, plastic cap , peel of lid |