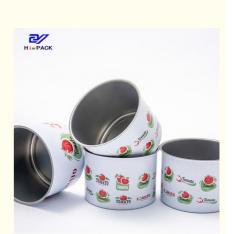

# More Images

Our Product Introduction

#### **Product Description**

| Product Name       | 2pcs tinplate can                                  |  |
|--------------------|----------------------------------------------------|--|
| Can Size           | D65*48.5mm                                         |  |
| Volume             | 160ml                                              |  |
| Inner Coating      | food grade                                         |  |
| Tinplate Thickness | 0.19mm                                             |  |
| Certificate        | ISO9001, SGS                                       |  |
| Delivery time      | 15-25 days                                         |  |
| Color              | As picture or customer's request                   |  |
| MOQ                | 5000pcs                                            |  |
| Sample             | Free samples , express freight collect             |  |
| Packing            | carton or pallets                                  |  |
| Usage              | For Food , weed packaging                          |  |
| Cover style        | Aluminum lid, Metal lid, plastic cap , peel of lid |  |