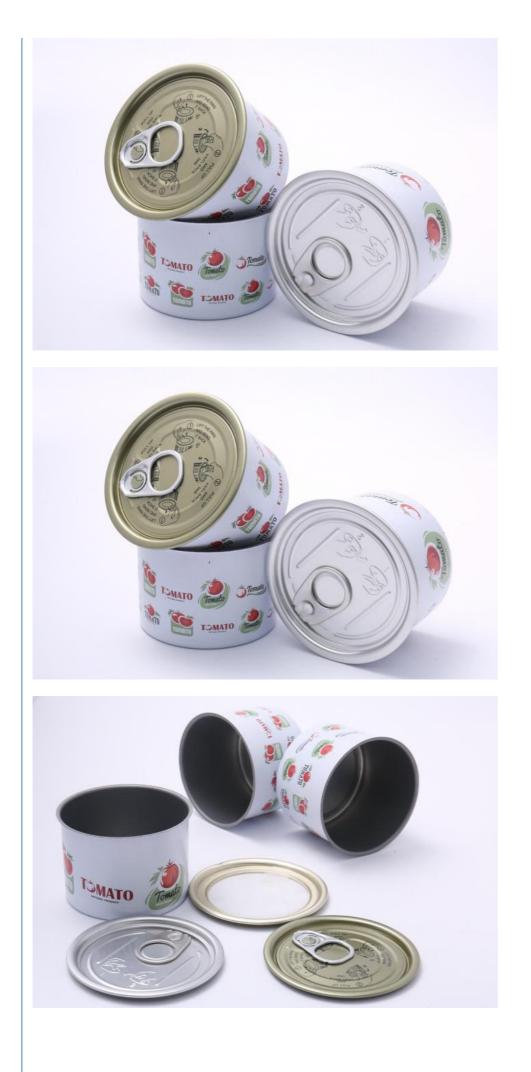

# More Images

Our Product Introduction

#### **Product Description**

| Product Name       | 2pcs tinplate can                                  |  |
|--------------------|----------------------------------------------------|--|
| Can Size           | D65*48.5mm                                         |  |
| Volume             | 160ml                                              |  |
| Inner Coating      | food grade                                         |  |
| Tinplate Thickness | 0.19mm                                             |  |
| Certificate        | ISO9001, SGS                                       |  |
| Delivery time      | 15-25 days                                         |  |
| Color              | As picture or customer's request                   |  |
| MOQ                | 5000pcs                                            |  |
| Sample             | Free samples , express freight collect             |  |
| Packing            | carton or pallets                                  |  |
| Usage              | For Food , weed packaging                          |  |
| Cover style        | Aluminum lid, Metal lid, plastic cap , peel of lid |  |

We can do the following size of 2 pcs of tin cans:

| Diameter                                                                                                                                            | Diameter      | Diameter | Diameter | Diameter |
|-----------------------------------------------------------------------------------------------------------------------------------------------------|---------------|----------|----------|----------|
| ∮ 53202#                                                                                                                                            | ∳ 65211#      | ∮ 73300# | ∮ 83307# | ∮ 99401# |
| D53x32mm                                                                                                                                            | D65x26mm      | D73x27mm | D83x35mm | D99x27mm |
| D53x35mm                                                                                                                                            | D65x27mm      | D73x28mm | D83x36mm | D99x29mm |
| D53x36mm                                                                                                                                            | D65x28mm      | D73x29mm | D83x37mm | D99x30mm |
| D53x37mm                                                                                                                                            | D65x29mm      | D73x30mm | D83x38mm | D99x31mm |
| D53x38mm         D65x30mm           D65x34mm         D65x34mm           D65x35mm         D65x35mm                                                   | D65x30mm      | D73x35mm | D83x44mm | D99x50mm |
|                                                                                                                                                     | D65x34mm      | D73x36mm | D83x45mm |          |
|                                                                                                                                                     | D65x35mm      | D73x37mm | D83x46mm |          |
|                                                                                                                                                     | D65x36mm      | D73x38mm |          |          |
|                                                                                                                                                     | D65x37mm      | D73x43mm |          |          |
|                                                                                                                                                     | D65x38mm      | D73x44mm |          |          |
|                                                                                                                                                     | D65x45.5mm    | D73x45mm |          |          |
| D65x46.6mm           D65x47.5mm           D65x48.5mm           D65x60mm           D65x70mm           D65x71mm           D65x72mm           D65x72mm | D73x46mm      |          |          |          |
|                                                                                                                                                     | D65x47.5mm    | D73x48mm |          |          |
|                                                                                                                                                     | D65x48.5mm    | D73x49mm |          |          |
|                                                                                                                                                     | D73x50mm(有螺 ) |          |          |          |
|                                                                                                                                                     | D73x52mm      |          |          |          |
|                                                                                                                                                     | D73x53mm      |          |          |          |
|                                                                                                                                                     | D65x72mm      | D73x54mm |          |          |
|                                                                                                                                                     | D65x73mm      | D73x55mm |          |          |