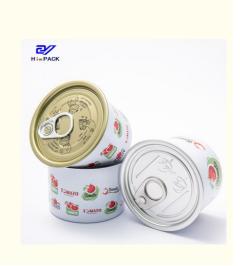

## Food Grade Easy Open Beef Can 80ml Food Packaging Tin Tinplate

#### **Product Specification**

| <ul> <li>Material:</li> </ul> | Tinplate                                                               |
|-------------------------------|------------------------------------------------------------------------|
| • Size:                       | D65*48.5mm                                                             |
| • Volume:                     | 80ml                                                                   |
| • Usage:                      | Packed With Tuna                                                       |
| Color:                        | Silver Or Customized                                                   |
| • Shape:                      | Round                                                                  |
| • Thickness:                  | 0.19mm                                                                 |
| • MOQ:                        | 2000PCS                                                                |
| • Highlight:                  | beef can 80ml, 80ml food packaging tin,<br>food packaging tin tinplate |