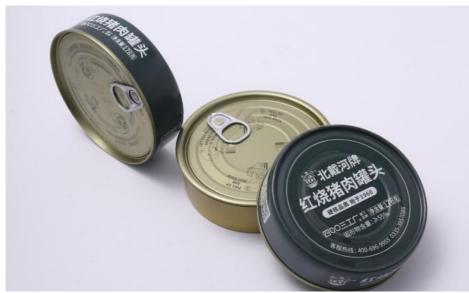

#### More Images

Color: As picture or customer's request

MOQ: 5000 PCS

Sample: Free samples, express freight collect

Packing: Carton or Pallets

We can do the following size of 2 pcs of tin cans.

| Diameter | Diameter   | Diameter | Diameter | Diameter |
|----------|------------|----------|----------|----------|
| ∮53202#  | ∮65211#    | ∮73300#  | ∮83307#  | ∮99401#  |
| D53x32mm | D65x26mm   | D73x27mm | D83x35mm | D99x27mm |
| D53x35mm | D65x27mm   | D73x28mm | D83x36mm | D99x29mm |
| D53x36mm | D65x28mm   | D73x29mm | D83x37mm | D99x30mm |
| D53x37mm | D65x29mm   | D73x30mm | D83x38mm | D99x31mm |
| D53x38mm | D65x30mm   | D73x35mm | D83x44mm |          |
|          | D65x34mm   | D73x36mm | D83x45mm |          |
|          | D65x35mm   | D73x37mm | D83x46mm |          |
|          | D65x36mm   | D73x38mm |          |          |
|          | D65x37mm   | D73x43mm |          |          |
|          | D65x38mm   | D73x44mm |          |          |
|          | D65x45.5mm | D73x45mm |          |          |
|          | D65x46.6mm | D73x46mm |          |          |
|          | D65x47.5mm | D73x52mm |          |          |
|          | D65x48.5mm | D73x53mm |          |          |
|          | D65x60mm   | D73x54mm |          |          |
|          | D65x70mm   | D73x55mm |          |          |
|          | D65x71mm   |          |          |          |
|          | D65x72mm   |          |          |          |
|          | D65x73mm   |          |          |          |