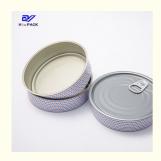

# Hi-Pack Industry Co., Ltd. foodtincans.com

## 150gsm 200gsm Empty Tuna Tins Dia 99mm Small Round Metal Containers

#### **Basic Information**

Place of Origin: China
Brand Name: Hi-Pack
Certification: ISO9001, SGS

Model Number: #99Minimum Order Quantity: 5000pcs

Packaging Details: by pallet or carton
Delivery Time: 8-15 works day
Payment Terms: L/C, T/T, D/P



#### **Product Specification**

Material: TinplateSize: D99\*27mmVolume: 180ml

Usage: Packed With TunaColor: Silver Or Customized

Shape: RoundThickness: 0.19mmMOQ: 2000PCS

• Highlight: 200gsm Empty Tuna Tins,

150gsm Empty Tuna Tins,

**Dia 99mm Small Round Metal Containers** 



#### More Images



#### **Product Description**

Tuna Can Packed for Tuna/ Fish/ Meat With Lids 50g 100g 150g 200g (Y)

Product name: Tuna can

Can Size: D99\*27mm

Volume: 180ml

Thickness: 0.19mm

Certificate: ISO9001, SGS

Delivery time: 15-25 days

Color: As picture or customer's request

MOQ: 5000 PCS

Sample: Free samples, express freight collect

Packing: Carton or Pallets

We can do the following size of 2 pcs of tin cans.

| Diameter | Diameter   | Diameter | Diameter | Diameter |
|----------|------------|----------|----------|----------|
| ∮53202#  | ∮65211#    | ∮73300#  | ∮83307#  | ∮99401#  |
| D53x32mm | D65x26mm   | D73x27mm | D83x35mm | D99x27mm |
| D53x35mm | D65x27mm   | D73x28mm | D83x36mm | D99x29mm |
| D53x36mm | D65x28mm   | D73x29mm | D83x37mm | D99x30mm |
| D53x37mm | D65x29mm   | D