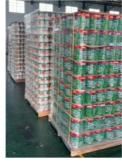

### Packing and Shipping

#### Shipping Way:

| Modal of Transport |               | Shipping Time                                                 | Delivery Methods |
|--------------------|---------------|---------------------------------------------------------------|------------------|
| Express            | Fedex. Expess | 3-4 days                                                      | Door to Door     |
| By Sea             |               | Asia : 7-15days<br>Europe : 25-30days<br>American : 30-35days | Port to Port     |
| By Air             |               | 3-4 days                                                      | Port to Port     |