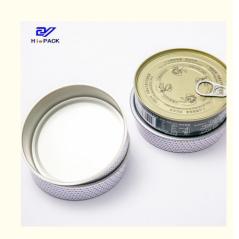

#### **Product Specification**

Material: TinplateSize: D99\*27mmVolume: 180ml

Usage: Packed With TunaColor: Silver Or Customized

Shape: RoundThickness: 0.19mmMOQ: 2000PCS

• Highlight: 200gsm Empty Tuna Tins,

150gsm Empty Tuna Tins,

**Dia 99mm Small Round Metal Containers** 

#### **Product Description**

Tuna Can Packed for Tuna/ Fish/ Meat With Lids 50g 100g 150g 200g (Y)

Product name: Tuna can

Can Size: D99\*27mm

Volume: 180ml

Thickness: 0.19mm

Certificate: ISO9001, SGS

Delivery time: 15-25 days