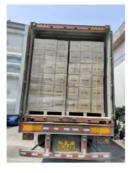

### Packing and Shipping

#### Shipping Way:

| Modal of Transport |               | Shipping Time                                                 | Delivery Methods |
|--------------------|---------------|---------------------------------------------------------------|------------------|
| Express            | Fedex. Expess | 3-4 days                                                      | Door to Door     |
| By Sea             |               | Asia : 7-15days<br>Europe : 25-30days<br>American : 30-35days | Port to Port     |
| By Air             |               | 3-4 days                                                      | Port to Port     |