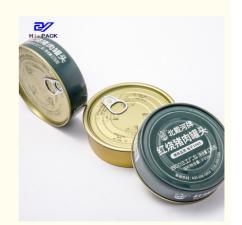

#### **Product Specification**

Material: TinplateSize: D99\*27mmVolume: 180ml

Usage: Packed With TunaColor: Silver Or Customized

Shape: RoundThickness: 0.19mmMOQ: 2000PCS

• Highlight: 200gsm Empty Tuna Tins,

#### **Product Description**

Tuna Can Packed for Tuna/ Fish/ Meat With Lids 50g 100g 150g 200g (Y)

Product name: Tuna can

Can Size: D99\*27mm

Volume: 180ml

Thickness: 0.19mm

Certificate: ISO9001, SGS

Delivery time: 15-25 days

Color: As picture or customer's request

MOQ: 5000 PCS

Sample: Free samples, express freight collect

Packing: Carton or Pallets

We can do the following size of 2 pcs of tin cans.

| Diameter | Diameter   | Diameter | Diameter | Diameter |
|----------|------------|----------|----------|----------|
| ∮53202#  | ∮65211#    | ∮73300#  | ∮83307#  | ∮99401#  |
| D53x32mm | D65x26mm   | D73x27mm | D83x35mm | D99x27mm |
| D53x35mm | D65x27mm   | D73x28mm | D83x36mm | D99x29mm |
| D53x36mm | D65x28mm   | D73x29mm | D83x37mm | D99x30mm |
| D53x37mm | D65x29mm   | D73x30mm | D83x38mm | D99x31mm |
| D53x38mm | D65x30mm   | D73x35mm | D83x44mm |          |
|          | D65x34mm   | D73x36mm | D83x45mm |          |
|          | D65x35mm   | D73x37mm | D83x46mm |          |
|          | D65x36mm   | D73x38mm |          |          |
|          | D65x37mm   | D73x43mm |          |          |
|          | D65x38mm   | D73x44mm |          |          |
|          | D65x45.5mm | D73x45mm |          |          |
|          | D65x46.6mm | D73x46mm |          |          |
|          | D65x47.5mm | D73x52mm |          |          |
|          | D65x48.5mm | D73x53mm |          |          |
|          | D65x60mm   | D73x54mm |          |          |
|          | D65x70mm   | D73x55mm |          |          |
|          | D65x71mm   |          |          |          |
|          | D65x72mm   |          |          |          |
|          | D65x73mm   |          |          |          |