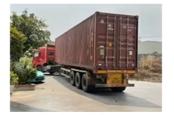

### Packing and Shipping

#### Shipping Way:

| Modal of Transport |               | Shipping Time                                                 | Delivery Methods |
|--------------------|---------------|---------------------------------------------------------------|------------------|
| Express            | Fedex. Expess | 3-4 days                                                      | Door to Door     |
| By Sea             |               | Asia : 7-15days<br>Europe : 25-30days<br>American : 30-35days | Port to Port     |
| By Air             |               | 3-4 days                                                      | Port to Port     |