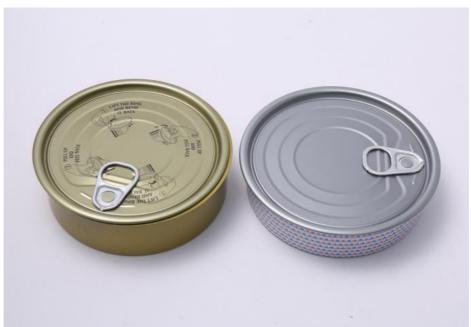

#### **Product Specification**

Material: TinplateSize: D99\*27mmVolume: 180ml

Usage: Packed With TunaColor: Silver Or Customized

Shape: RoundThickness: 0.19mmMOQ: 2000PCS

• Highlight: 200gsm Empty Tuna Tins,

#### **Product Description**

Tuna Can Packed for Tuna/ Fish/ Meat With Lids 50g 100g 150g 200g (Y)

Product name: Tuna can

Can Size: D99\*27mm

Volume: 180ml

Thickness: 0.19mm

Certificate: ISO9001, SGS

Delivery time: 15-25 days

Color: As picture or customer's request

MOQ: 5000 PCS

Sample: Free samples, express freight collect

Packing: Carton or Pallets

We can do the following size of 2 pcs of tin cans.

| Diameter | Diameter   | Diameter | Diameter | Diameter |
|----------|------------|----------|----------|----------|
| ∮53202#  | ∮65211#    | ∮73300#  | ∮83307#  | ∮99401#  |
| D53x32mm | D65x26mm   | D73x27mm | D83x35mm | D99x27mm |
| D53x35mm | D65x27mm   | D73x28mm | D83x36mm | D99x29mm |
| D53x36mm | D65x28mm   | D73x29mm | D83x37mm | D99x30mm |
| D53x37mm | D65x29mm   | D73x30mm | D83x38mm | D99x31mm |
| D53x38mm | D65x30mm   | D73x35mm | D83x44mm |          |
|          | D65x34mm   | D73x36mm | D83x45mm |          |
|          | D65x35mm   | D73x37mm | D83x46mm |          |
|          | D65x36mm   | D73x38mm |          |          |
|          | D65x37mm   | D73x43mm |          |          |
|          | D65x38mm   | D73x44mm |          |          |
|          | D65x45.5mm | D73x45mm |          |          |
|          | D65x46.6mm | D73x46mm |          |          |
|          | D65x47.5mm | D73x52mm |          |          |
|          | D65x48.5mm | D73x53mm |          |          |
|          | D65x60mm   | D73x54mm |          |          |
|          | D65x70mm   | D73x55mm |          |          |
|          | D65x71mm   |          |          |          |
|          | D65x72mm   |          |          |          |
|          | D65x73mm   |          |          |          |