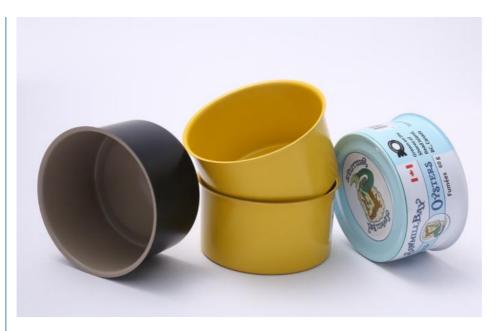

### **Product Specification**

- Size:
- Material:
- Capacity:
- Usage:
- Printing:
- Thickness:
- Highlight:

D65x34mm, D65\*38mm, Etc.

Tinplate

- 80g / 100g Beef / Meat Packaging
- Customized
- 0.19mm
  - beef can 80g, 100g metal cans for food packaging, metal cans for food packaging silver

## **Product Description**

| Product Name       | 2pc Tinplate can                       |  |  |
|--------------------|----------------------------------------|--|--|
| Can size           | D65*30mm, D65*34mm, D73*30mm           |  |  |
| Volume             | 50ml-150ml                             |  |  |
| Inner Coating      | food grade                             |  |  |
| Tinplate Thickness | 0.19mm                                 |  |  |
| Certificate        | ISO9001, SGS                           |  |  |
| Delivery time      | 15-25 days                             |  |  |
| Color              | As picture or customer's request       |  |  |
| MOQ                | 5000pcs                                |  |  |
| Sample             | Free samples , express freight collect |  |  |
| Packing            | carton or pallets                      |  |  |
| Usage              | Usage packing Tuna , fish              |  |  |

# Product Photos :

**Our Product Introduction** 

**Company Profile** 

Hi-Pack Industry Co., Ltd. is a high-tech enterprise which is one of the biggest synthetical package manufcturer in China with more than 20 years history, mainly engaged in manufacturing and sales of various packaging materials. Our office is located in Guangzhou City while our factory is in Zhongshan City which is also close to Guangzhou. We have had many years of experience in producing tin cans which have been exported to more than 27 countries and regions in the world.