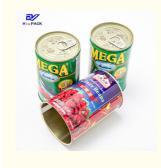

# Hi-Pack Industry Co., Ltd. foodtincans.com

### Customized 440ml Empty Metal Can D73x113mm Empty Tin Cans With Lids

#### **Basic Information**

Place of Origin: ChinaBrand Name: Hi-Pack

Certification: ISO9001, SGS
 Model Number: #73\*113mm
 Minimum Order Quantity: 5000pcs

Packaging Details: by pallet or carton
 Delivery Time: 8-15 works day
 Payment Terms: L/C, T/T, D/P



#### **Product Specification**

 Highlight: d73x113mm empty tin cans with lids, customized tall tin cans,

customized empty tin cans with lids



#### More Images



#### **Product Description**

D73x113mm , 440ml Custom Printing Empty Metal Can /tinplate cans/Food Tin Cans With Easy Open Lid(Y)

Product name: powdar milk can

Can Size: D73x113mm

Volume: 440ml

Thickness: 0.22mm-0.23mm

Certificate: ISO9001, SGS

Delivery time: 15-25 days

Color: As picture or customer's request

MOQ: 5000 PCS

Sample: Free samples, express freight collect

Packing: Carton or Pallets

Customization: All capacity and height can be customized.

We can do the following diameter and hight , if the height is not on the following , please let us know, we can adjust the height as you request .

| Diameter  | Diameter   | Diameter  | Diameter  | Diameter  | Diameter   | Diameter   |
|-----------|------------|-----------|-----------|-----------|------------|------------|
| ∮