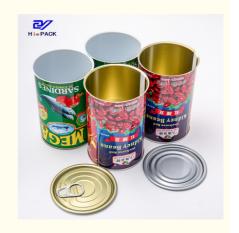

#### **Product Description**

D73x113mm , 440ml Custom Printing Empty Metal Can /tinplate cans/Food Tin Cans With Easy Open Lid(Y)

Product name: powdar milk can

Can Size: D73x113mm

Volume: 440ml

Thickness: 0.22mm-0.23mm

Certificate: ISO9001, SGS

Delivery time: 15-25 days

Color: As picture or customer's request

MOQ: 5000 PCS

Sample: Free samples, express freight collect

Packing: Carton or Pallets

Customization: All capacity and height can be customized.

We can do the following diameter and hight , if the height is not on the following , please let us know, we can adjust the height as you request .

| Diameter  | Diameter   | Diameter  | Diameter  | Diameter  | Diameter   | Diameter   |
|-----------|------------|-----------|-----------|-----------|------------|------------|
| ∮53202#   | ∮65211#    | ∮73300#   | ∮83307#   | ∮99401#   | ∮125502#   | ∮156601#   |
| D53X88mm  | D65x101mm  | D73x85mm  | D83x113mm | D99x46mm  | D125x121mm | D156*121mm |
| D53X95mm  | D65x127mm  | D73x103mm | D83x120mm | D99x68mm  | D125*173mm | D156*173mm |
| D53x102mm | D65x136mm  | D73x113mm | D83x136mm | D99X121mm |            |            |
|           | D65x150mm  | D73x131mm | D83x145mm | D99x129mm |            |            |
|           | D65x165mm  | D73x150mm | D83x180mm | D99X155mm |            |            |
|           | D65x 190mm | D73x185mm | D83x210mm | D99x173mm |            |            |