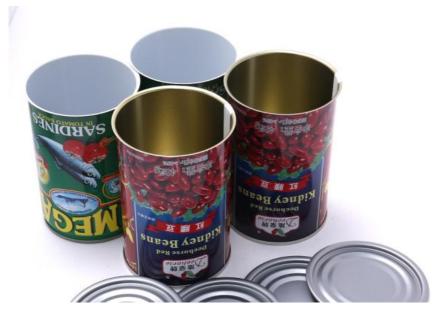

#### More Images

#### **Product Description**

D73x113mm , 440ml Custom Printing Empty Metal Can /tinplate cans/Food Tin Cans With Easy Open Lid(Y)

Product name: powdar milk can

Can Size: D73x113mm

Volume: 440ml

Thickness: 0.22mm-0.23mm