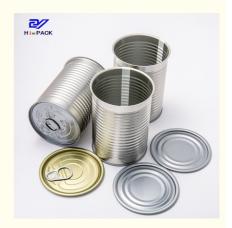

#### **Product Description**

D73x113mm , 440ml Custom Printing Empty Metal Can /tinplate cans/Food Tin Cans With Easy Open Lid(Y)

Product name: powdar milk can

Can Size: D73x113mm

Volume: 440ml

Thickness: 0.22mm-0.23mm

Certificate: ISO9001, SGS

Delivery time: 15-25 days

Color: As picture or customer's request

MOQ: 5000 PCS

Sample: Free samples, express freight collect

Packing: Carton or Pallets

Customization: All capacity and height can be customized.

We can do the following diameter and hight , if the height is not on the following , please let us know, we can adjust the height as you request .

| Diameter  | Diameter   | Diameter  | Diameter  | Diameter  | Diameter   | Diameter   |
|-----------|------------|-----------|-----------|-----------|------------|------------|
| ∮53202#   | ∮65211#    | ∮73300#   | ∮83307#   | ∮99401#   | ∮125502#   | ∮156601#   |
| D53X88mm  | D65x101mm  | D73x85mm  | D83x113mm | D99x46mm  | D125x121mm | D156*121mm |
| D53X95mm  | D65x127mm  | D73x103mm | D83x120mm | D99x68mm  | D125*173mm | D156*173mm |
| D53x102mm | D65x136mm  | D73x113mm | D83x136mm | D99X121mm |            |            |
|           | D65x150mm  | D73x131mm | D83x145mm | D99x129mm |            |            |
|           | D65x165mm  | D73x150mm | D83x180mm | D99X155mm |            |            |
|           | D65x 190mm | D73x185mm | D83x210mm | D99x173mm |            |            |