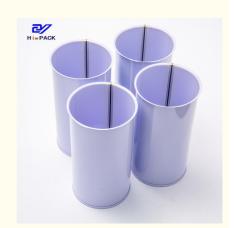

## More Images

## Product Description

| Product Name       | 3pcs tinplate can                                  |
|--------------------|----------------------------------------------------|
| Can Size           | D65*127mm                                          |
| Volume             | 410ml                                              |
| Inner Coating      | food grade                                         |
| Tinplate Thickness | 0.22mm                                             |
| Certificate        | ISO9001, SGS                                       |
| Delivery time      | 15-25 days                                         |
| Color              | As picture or customer's request                   |
| MOQ                | 5000pcs                                            |
| Sample             | Free samples , express freight collect             |
| Packing            | carton or pallets                                  |
| Usage              | for nuts, powdar milk can packing                  |
| Cover style        | Aluminum lid, Metal lid, plastic cap , peel of lid |