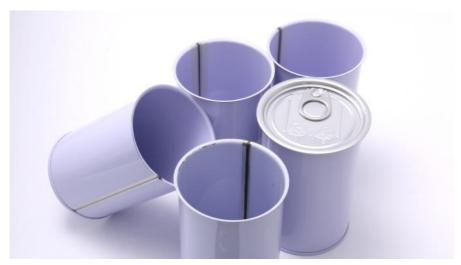

## More Images

## Product Description

| Product Name       | 3pcs tinplate can                                  |
|--------------------|----------------------------------------------------|
| Can Size           | D65*127mm                                          |
| Volume             | 410ml                                              |
| Inner Coating      | food grade                                         |
| Tinplate Thickness | 0.22mm                                             |
| Certificate        | ISO9001, SGS                                       |
| Delivery time      | 15-25 days                                         |
| Color              | As picture or customer's request                   |
| MOQ                | 5000pcs                                            |
| Sample             | Free samples , express freight collect             |
| Packing            | carton or pallets                                  |
| Usage              | for nuts, powdar milk can packing                  |
| Cover style        | Aluminum lid, Metal lid, plastic cap , peel of lid |