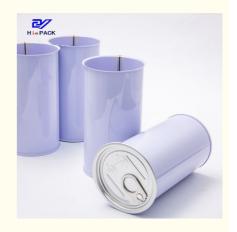

## More Images

## Product Description

| Product Name       | 3pcs tinplate can                                  |
|--------------------|----------------------------------------------------|
| Can Size           | D65*127mm                                          |
| Volume             | 410ml                                              |
| Inner Coating      | food grade                                         |
| Tinplate Thickness | 0.22mm                                             |
| Certificate        | ISO9001, SGS                                       |
| Delivery time      | 15-25 days                                         |
| Color              | As picture or customer's request                   |
| MOQ                | 5000pcs                                            |
| Sample             | Free samples , express freight collect             |
| Packing            | carton or pallets                                  |
| Usage              | for nuts, powdar milk can packing                  |
| Cover style        | Aluminum lid, Metal lid, plastic cap , peel of lid |