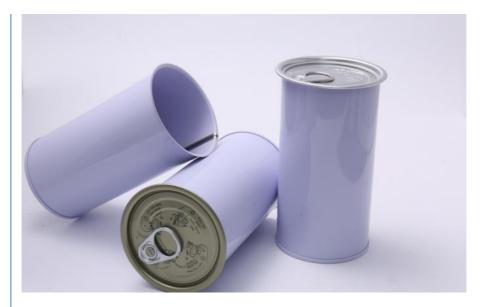

## More Images

## Product Description

| Product Name       | 3pcs tinplate can                                  |
|--------------------|----------------------------------------------------|
| Can Size           | D65*127mm                                          |
| Volume             | 410ml                                              |
| Inner Coating      | food grade                                         |
| Tinplate Thickness | 0.22mm                                             |
| Certificate        | ISO9001, SGS                                       |
| Delivery time      | 15-25 days                                         |
| Color              | As picture or customer's request                   |
| MOQ                | 5000pcs                                            |
| Sample             | Free samples , express freight collect             |
| Packing            | carton or pallets                                  |
| Usage              | for nuts, powdar milk can packing                  |
| Cover style        | Aluminum lid, Metal lid, plastic cap , peel of lid |