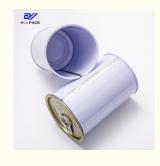

## More Images

## Product Description

| Product Name       | 3pcs tinplate can                                  |
|--------------------|----------------------------------------------------|
| Can Size           | D65*127mm                                          |
| Volume             | 410ml                                              |
| Inner Coating      | food grade                                         |
| Tinplate Thickness | 0.22mm                                             |
| Certificate        | ISO9001, SGS                                       |
| Delivery time      | 15-25 days                                         |
| Color              | As picture or customer's request                   |
| MOQ                | 5000pcs                                            |
| Sample             | Free samples , express freight collect             |
| Packing            | carton or pallets                                  |
| Usage              | for nuts, powdar milk can packing                  |
| Cover style        | Aluminum lid, Metal lid, plastic cap , peel of lid |