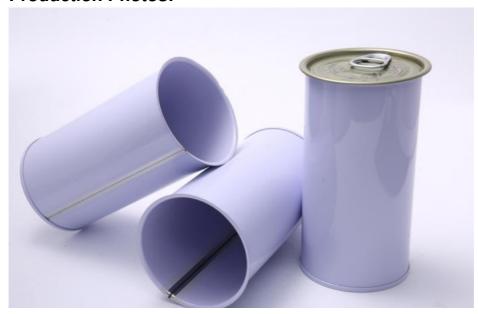

|
| Inner Coating      | food grade                                         |
| Tinplate Thickness | 0.22mm                                             |
| Certificate        | ISO9001, SGS                                       |
| Delivery time      | 15-25 days                                         |
| Color              | As picture or customer's request                   |
| MOQ                | 5000pcs                                            |
| Sample             | Free samples , express freight collect             |
| Packing            | carton or pallets                                  |
| Usage              | for nuts, powdar milk can packing                  |
| Cover style        | Aluminum lid, Metal lid, plastic cap , peel of lid |

## **Production Photos:**







## Company Profile



Hi-Pack Industry Co., Ltd. (HI-PACK) is located in Xiaolan, an important industrial town in Zhongshan. We have production bases in both Shunde and Tanzhou. Our factory has advanced fully automatic production lines in professional and standard industrial parks, and workshops that meet GMP standards. We have a comprehensive management and quality inspection system, and multiple national patents and ISO 9001 certification.

We have two-piece can GMP dust-free workshop, because we always believe that "a good products must be completed in a good environment, allowing customers and ourselves to rest assured."













## **Exhibition**



## QC Team and Our Certification



#### Advantages:

Factory price and High quality

Strong R&D team, customized-products are