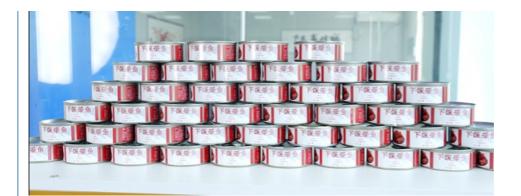

## Product Photos :

**Our Product Introduction** 

### **Product Description**

| Product Name  | Small Round Shape Metal Cans                                             |
|---------------|--------------------------------------------------------------------------|
| Size          | D65*34mm, D65*38mm                                                       |
| Volume        | 110ml-120ml                                                              |
| Inner Coating | Food Grade                                                               |
| Certificate   | ISO9001, SGS                                                             |
| Delivery time | 15-25 days                                                               |
| Color         | As picture or customer's request                                         |
| MOQ           | 5000pcs                                                                  |
| Sample        | Free samples , express freight collect                                   |
| Packing       | carton or pallets                                                        |
| Usage         | Vegetable / beaf / meat / Tuna fish / ham / chicken canning<br>packaging |