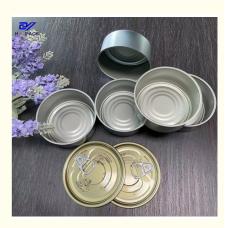

## Product Photos :

**Our Product Introduction** 

#### **Product Specification**

- Size:
- Material:
- Capacity:
- Usage:
- Printing:
- Thickness:
- Highlight:

D65x34mm, D65\*38mm, Etc.

Tinplate

- 80g / 100g
- Beef / Meat Packaging
- Customized 0.19mm
- Round Shape Beef Protein Can, Inner Coating Beef Protein Can

### **Product Description**

| Product Name  | Small Round Shape Metal Cans                                             |
|---------------|--------------------------------------------------------------------------|
| Size          | D65*34mm, D65*38mm                                                       |
| Volume        | 110ml-120ml                                                              |
| Inner Coating | Food Grade                                                               |
| Certificate   | ISO9001, SGS                                                             |
| Delivery time | 15-25 days                                                               |
| Color         | As picture or customer's request                                         |
| MOQ           | 5000pcs                                                                  |
| Sample        | Free samples , express freight collect                                   |
| Packing       | carton or pallets                                                        |
| Usage         | Vegetable / beaf / meat / Tuna fish / ham / chicken canning<br>packaging |