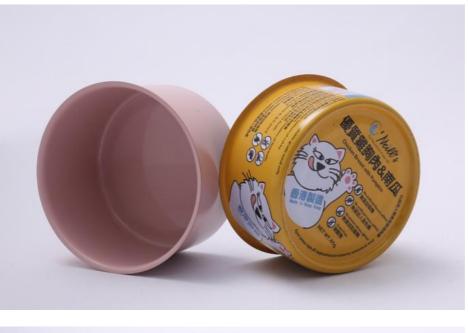

## Product Photos :

**Our Product Introduction** 

#### **Product Specification**

- Size:
- Material:
- Capacity:
- Usage:
- Printing:
- Thickness:
- Highlight:

D65x34mm, D65\*38mm, Etc.

Tinplate

- 80g / 100g
- Beef / Meat Packaging
- Customized 0.19mm
- Round Shape Beef Protein Can, Inner Coating Beef Protein Can

### **Product Description**

| Product Name  | Small Round Shape Metal Cans                                             |
|---------------|--------------------------------------------------------------------------|
| Size          | D65*34mm, D65*38mm                                                       |
| Volume        | 110ml-120ml                                                              |
| Inner Coating | Food Grade                                                               |
| Certificate   | ISO9001, SGS                                                             |
| Delivery time | 15-25 days                                                               |
| Color         | As picture or customer's request                                         |
| MOQ           | 5000pcs                                                                  |
| Sample        | Free samples , express freight collect                                   |
| Packing       | carton or pallets                                                        |
| Usage         | Vegetable / beaf / meat / Tuna fish / ham / chicken canning<br>packaging |