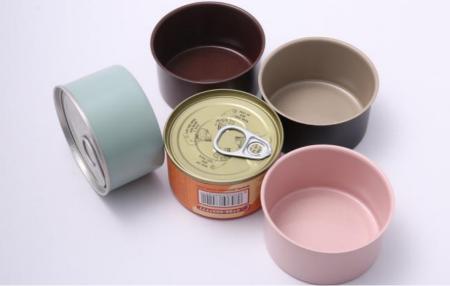

## Product Photos :

**Our Product Introduction** 

#### **Product Specification**

- Size:
- Material:
- Capacity:
- Usage:
- Printing:
- Thickness:
- Highlight:

D65x34mm, D65\*38mm, Etc.

Tinplate

- 80g / 100g
- Beef / Meat Packaging
- Customized 0.19mm
- Round Shape Beef Protein Can, Inner Coating Beef Protein Can

### **Product Description**

| Product Name  | Small Round Shape Metal Cans                                             |
|---------------|--------------------------------------------------------------------------|
| Size          | D65*34mm, D65*38mm                                                       |
| Volume        | 110ml-120ml                                                              |
| Inner Coating | Food Grade                                                               |
| Certificate   | ISO9001, SGS                                                             |
| Delivery time | 15-25 days                                                               |
| Color         | As picture or customer's request                                         |
| MOQ           | 5000pcs                                                                  |
| Sample        | Free samples , express freight collect                                   |
| Packing       | carton or pallets                                                        |
| Usage         | Vegetable / beaf / meat / Tuna fish / ham / chicken canning<br>packaging |