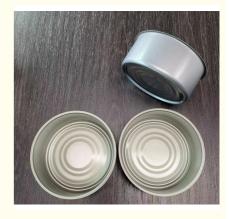

## Product Photos :

**Our Product Introduction** 

#### **Product Specification**

- Size:
- Material:
- Capacity:
- Usage:
- Printing:
- Thickness:
- Highlight:

D65x34mm, D65\*38mm, Etc.

Tinplate

- 80g / 100g
- Beef / Meat Packaging
- Customized 0.19mm
- Round Shape Beef Protein Can, Inner Coating Beef Protein Can

### **Product Description**

| Product Name  | Small Round Shape Metal Cans                                             |
|---------------|--------------------------------------------------------------------------|
| Size          | D65*34mm, D65*38mm                                                       |
| Volume        | 110ml-120ml                                                              |
| Inner Coating | Food Grade                                                               |
| Certificate   | ISO9001, SGS                                                             |
| Delivery time | 15-25 days                                                               |
| Color         | As picture or customer's request                                         |
| MOQ           | 5000pcs                                                                  |
| Sample        | Free samples , express freight collect                                   |
| Packing       | carton or pallets                                                        |
| Usage         | Vegetable / beaf / meat / Tuna fish / ham / chicken canning<br>packaging |