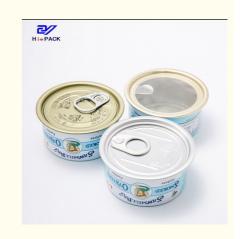

### **Product Specification**

• Size: D65x34mm, D65\*38mm, Etc.

Material: TinplateCapacity: 80g / 100g

• Usage: Beef / Meat Packaging

Printing: CustomizedThickness: 0.19mm

• Highlight: customizable beef can, beef can 40g,

## **Product Description**

| Product Name       | 2pc Tinplate can                       |
|--------------------|----------------------------------------|
| Can size           | D65*30mm, D65*34mm, D73*30mm           |
| Volume             | 50ml-150ml                             |
| Inner Coating      | food grade                             |
| Tinplate Thickness | 0.19mm                                 |
| Certificate        | ISO9001, SGS                           |
| Delivery time      | 15-25 days                             |
| Color              | As picture or customer's request       |
| MOQ                | 5000pcs                                |
| Sample             | Free samples , express freight collect |
| Packing            | carton or pallets                      |
| Usage              | packing Tuna , fish                    |