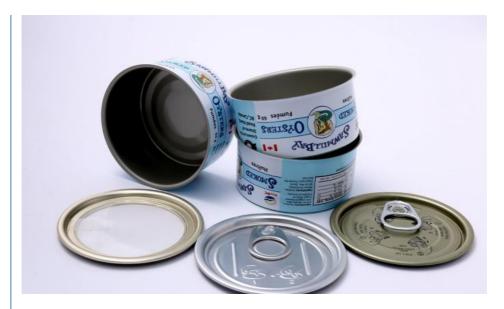

### **Product Specification**

• Size: D65x34mm, D65\*38mm, Etc.

Material: TinplateCapacity: 80g / 100g

• Usage: Beef / Meat Packaging

Printing: CustomizedThickness: 0.19mm

• Highlight: customizable beef can, beef can 40g,

60g circular tin containers

## **Product Description**

| Product Name       | 2pc Tinplate can                       |
|--------------------|----------------------------------------|
| Can size           | D65*30mm, D65*34mm, D73*30mm           |
| Volume             | 50ml-150ml                             |
| Inner Coating      | food grade                             |
| Tinplate Thickness | 0.19mm                                 |
| Certificate        | ISO9001, SGS                           |
| Delivery time      | 15-25 days                             |
| Color              | As picture or customer's request       |
| MOQ                | 5000pcs                                |
| Sample             | Free samples , express freight collect |
| Packing            | carton or pallets                      |
| Usage              | packing Tuna , fish                    |

#### Features:

- 1. Smooth
- 2. Light weight, high strength, using hard and durable tinplate material
- 3. It's easy to pull up and convey, economic packaging Can