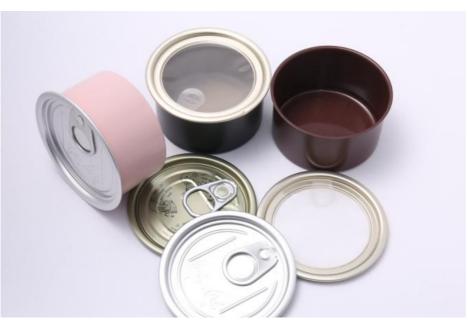

### **Product Specification**

• Size: D65x34mm, D65\*38mm, Etc.

Material: TinplateCapacity: 80g / 100g

• Usage: Beef / Meat Packaging

Printing: CustomizedThickness: 0.19mm

• Highlight: customizable beef can, beef can 40g,

## **Product Description**

| Product Name       | 2pc Tinplate can                       |
|--------------------|----------------------------------------|
| Can size           | D65*30mm, D65*34mm, D73*30mm           |
| Volume             | 50ml-150ml                             |
| Inner Coating      | food grade                             |
| Tinplate Thickness | 0.19mm                                 |
| Certificate        | ISO9001, SGS                           |
| Delivery time      | 15-25 days                             |
| Color              | As picture or customer's request       |
| MOQ                | 5000pcs                                |
| Sample             | Free samples , express freight collect |
| Packing            | carton or pallets                      |
| Usage              | packing Tuna , fish                    |