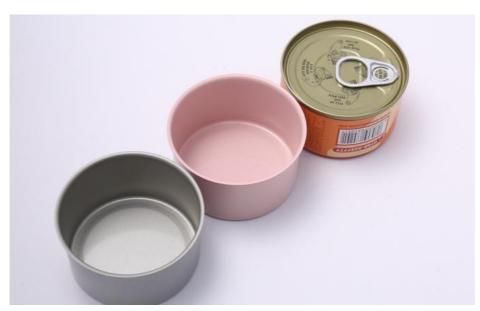

### **Product Specification**

• Size: D65x34mm, D65\*38mm, Etc.

Material: TinplateCapacity: 80g / 100g

• Usage: Beef / Meat Packaging

Printing: CustomizedThickness: 0.19mm

• Highlight: customizable beef can, beef can 40g,

## **Product Description**

| Product Name       | 2pc Tinplate can                       |
|--------------------|----------------------------------------|
| Can size           | D65*30mm, D65*34mm, D73*30mm           |
| Volume             | 50ml-150ml                             |
| Inner Coating      | food grade                             |
| Tinplate Thickness | 0.19mm                                 |
| Certificate        | ISO9001, SGS                           |
| Delivery time      | 15-25 days                             |
| Color              | As picture or customer's request       |
| MOQ                | 5000pcs                                |
| Sample             | Free samples , express freight collect |
| Packing            | carton or pallets                      |
| Usage              | packing Tuna , fish                    |