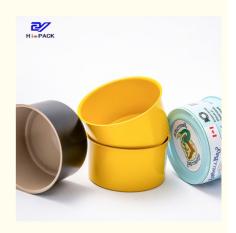

### **Product Specification**

• Size: D65x34mm, D65\*38mm, Etc.

Material: TinplateCapacity: 80g / 100g

• Usage: Beef / Meat Packaging

Printing: CustomizedThickness: 0.19mm

• Highlight: customizable beef can, beef can 40g,

## **Product Description**

| Product Name       | 2pc Tinplate can                       |
|--------------------|----------------------------------------|
| Can size           | D65*30mm, D65*34mm, D73*30mm           |
| Volume             | 50ml-150ml                             |
| Inner Coating      | food grade                             |
| Tinplate Thickness | 0.19mm                                 |
| Certificate        | ISO9001, SGS                           |
| Delivery time      | 15-25 days                             |
| Color              | As picture or customer's request       |
| MOQ                | 5000pcs                                |
| Sample             | Free samples , express freight collect |
| Packing            | carton or pallets                      |
| Usage              | packing Tuna , fish                    |