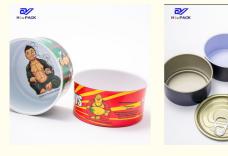

#### **Product Specification**

Product Name: Tinplate Can

• Color: Silver Or Customized

Size: D73x38mm
Thickness: 0.19mm
Printing Design: Customized
Usage: Pet Food Storage

• Highlight: Stackable Dog Food Can, Dog Food Can 150ml,

### Product Description

| Product Name       | Empty Tinplate Can                     |
|--------------------|----------------------------------------|
| Can Size           | D73*38mm                               |
| Volume             | 150ml                                  |
| Inner Coating      | food grade                             |
| Tinplate Thickness | 0.19mm                                 |
| Certificate        | ISO9001, SGS, FDA                      |
| Delivery time      | 15-25 days                             |
| Color              | As picture or customer's request       |
| MOQ                | 5000pcs                                |
| Sample             | Free samples , express freight collect |
| Packing            | carton or pallets                      |
| Usage :            | For Food , weed packaging              |

Advantage: this pet can is canned for wet pet food, and our tin can is BPA free, and It can withstand 120 degrees.