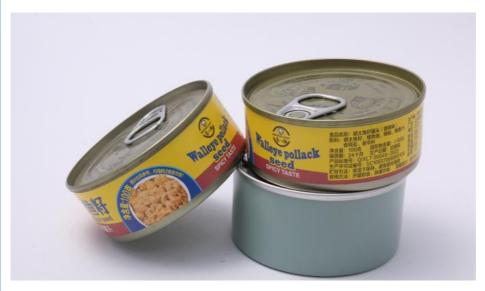

## Stackable Dog Food Can 150ml D73x38mm First Grade Tinplate Food Packaging

#### **Product Specification**

Product Name: Tinplate Can

• Color: Silver Or Customized

Size: D73x38mm
Thickness: 0.19mm
Printing Design: Customized
Usage: Pet Food Storage

• Highlight: Stackable Dog Food Can, Dog Food Can 150ml,

First Grade Tinplate Food Packaging

### Product Description

| Product Name       | Empty Tinplate Can                     |
|--------------------|----------------------------------------|
| Can Size           | D73*38mm                               |
| Volume             | 150ml                                  |
| Inner Coating      | food grade                             |
| Tinplate Thickness | 0.19mm                                 |
| Certificate        | ISO9001, SGS, FDA                      |
| Delivery time      | 15-25 days                             |
| Color              | As picture or customer's request       |
| MOQ                | 5000pcs                                |
| Sample             | Free samples , express freight collect |
| Packing            | carton or pallets                      |
| Usage :            | For Food , weed packaging              |