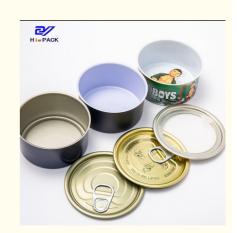

#### **Product Specification**

Product Name: Tinplate Can

• Color: Silver Or Customized

Size: D73x38mm
Thickness: 0.19mm
Printing Design: Customized
Usage: Pet Food Storage

• Highlight: Stackable Dog Food Can, Dog Food Can 150ml,

### Product Description

| Product Name       | Empty Tinplate Can                     |
|--------------------|----------------------------------------|
| Can Size           | D73*38mm                               |
| Volume             | 150ml                                  |
| Inner Coating      | food grade                             |
| Tinplate Thickness | 0.19mm                                 |
| Certificate        | ISO9001, SGS, FDA                      |
| Delivery time      | 15-25 days                             |
| Color              | As picture or customer's request       |
| MOQ                | 5000pcs                                |
| Sample             | Free samples , express freight collect |
| Packing            | carton or pallets                      |
| Usage :            | For Food , weed packaging              |

Advantage: this pet can is canned for wet pet food, and our tin can is BPA free, and It can withstand 120 degrees.