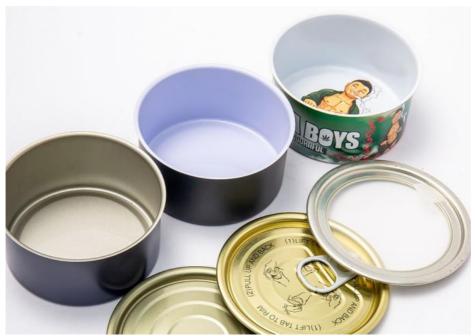

#### More Images

### Product Description

| Product Name       | Empty Tinplate Can                     |
|--------------------|----------------------------------------|
| Can Size           | D73*38mm                               |
| Volume             | 150ml                                  |
| Inner Coating      | food grade                             |
| Tinplate Thickness | 0.19mm                                 |
| Certificate        | ISO9001, SGS, FDA                      |
| Delivery time      | 15-25 days                             |
| Color              | As picture or customer's request       |
| MOQ                | 5000pcs                                |
| Sample             | Free samples , express freight collect |
| Packing            | carton or pallets                      |
| Usage :            | For Food , weed packaging              |