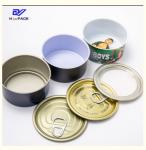

#### **Product Specification**

Product Name: Tinplate Can

• Color: Silver Or Customized

Size: D73x38mm
Thickness: 0.19mm
Printing Design: Customized
Usage: Pet Food Storage

• Highlight: Stackable Dog Food Can, Dog Food Can 150ml,

### Product Description

| Product Name       | Empty Tinplate Can                     |
|--------------------|----------------------------------------|
| Can Size           | D73*38mm                               |
| Volume             | 150ml                                  |
| Inner Coating      | food grade                             |
| Tinplate Thickness | 0.19mm                                 |
| Certificate        | ISO9001, SGS, FDA                      |
| Delivery time      | 15-25 days                             |
| Color              | As picture or customer's request       |
| MOQ                | 5000pcs                                |
| Sample             | Free samples , express freight collect |
| Packing            | carton or pallets                      |
| Usage :            | For Food , weed packaging              |

Advantage: this pet can is canned for wet pet food, and our tin can is BPA free, and It can withstand 120 degrees.