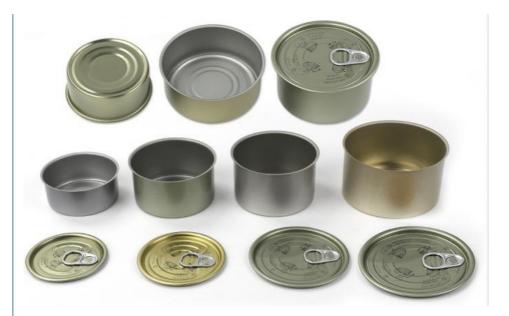

#### More Images

### Product Description

| Product Name       | Empty Tinplate Can                     |
|--------------------|----------------------------------------|
| Can Size           | D73*38mm                               |
| Volume             | 150ml                                  |
| Inner Coating      | food grade                             |
| Tinplate Thickness | 0.19mm                                 |
| Certificate        | ISO9001, SGS, FDA                      |
| Delivery time      | 15-25 days                             |
| Color              | As picture or customer's request       |
| MOQ                | 5000pcs                                |
| Sample             | Free samples , express freight collect |
| Packing            | carton or pallets                      |
| Usage :            | For Food , weed packaging              |