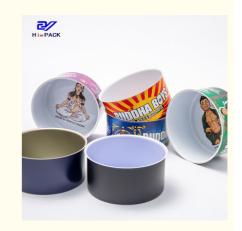

#### **Product Specification**

Product Name: Tinplate Can

• Color: Silver Or Customized

Size: D73x38mm
Thickness: 0.19mm
Printing Design: Customized
Usage: Pet Food Storage

• Highlight: Stackable Dog Food Can, Dog Food Can 150ml,

### Product Description

| Product Name       | Empty Tinplate Can                     |
|--------------------|----------------------------------------|
| Can Size           | D73*38mm                               |
| Volume             | 150ml                                  |
| Inner Coating      | food grade                             |
| Tinplate Thickness | 0.19mm                                 |
| Certificate        | ISO9001, SGS, FDA                      |
| Delivery time      | 15-25 days                             |
| Color              | As picture or customer's request       |
| MOQ                | 5000pcs                                |
| Sample             | Free samples , express freight collect |
| Packing            | carton or pallets                      |
| Usage :            | For Food , weed packaging              |

Advantage: this pet can is canned for wet pet food, and our tin can is BPA free, and It can withstand 120 degrees.