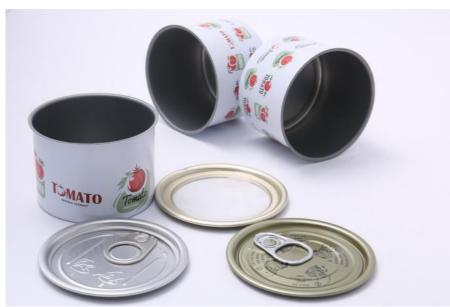

# Round Personalised Sweet Tin Tuna Tin 160ml Metal Sweet Tins

### **Product Specification**

• Product Name: Tinplate Can

• Color: Silver Or Customized

Size: D65x48.5mm
Thickness: 0.19mm
Printing Design: Customized
Usage: Pet Food Storage

• Highlight: Round Personalised Sweet Tin,

160ml Metal Sweet Tins, Tuna Tin 160ml

# **Product Description**

| Product Name       | Pet food can                           |
|--------------------|----------------------------------------|
| Size               | D65*48.5mm                             |
| Volume             | 160ml                                  |
| Inner Coating      | food grade                             |
| Tinplate Thickness | 0.19mm                                 |
| Certificate        | ISO9001, SGS                           |
| Delivery time      | 15-25 days                             |
| Color              | As picture or customer's request       |
| MOQ                | 5000pcs                                |
| Sample             | Free samples , express freight collect |
| Packing            | carton or pallets                      |
| Usage              | packing dog, cat or other pet food     |