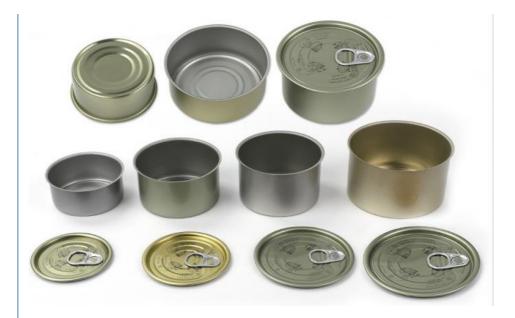

|
|--------------------|----------------------------------------|
| Size               | D65*48.5mm                             |
| Volume             | 160ml                                  |
| Inner Coating      | food grade                             |
| Tinplate Thickness | 0.19mm                                 |
| Certificate        | ISO9001, SGS                           |
| Delivery time      | 15-25 days                             |
| Color              | As picture or customer's request       |
| MOQ                | 5000pcs                                |
| Sample             | Free samples , express freight collect |
| Packing            | carton or pallets                      |
| Usage              | packing dog, cat or other pet food     |

# Product Photos:













#### Exhibition



#### Company Profile



Hi-Pack Industry Co., Ltd. is a high-tech enterprise which is one of the biggest synthetical package manufcturer in China with more than 20 years history, mainly engaged in manufacturing and sales of various packaging materials. Our office is located in Guangzhou City while our factory is in Zhongshan City which is also close to Guangzhou. We have had many years of experience in producing tin cans which have been exported to more than 27 countries and regions in the world.

Our company's mission is to provide our clients with innovative solutions and personalized services. We are committed to exceeding our clients' expectations and building long-term relationships based on trust, respect, and mutual benefit.



# Advantages :

Factory price and