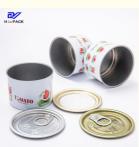

# Round Personalised Sweet Tin Tuna Tin 160ml Metal Sweet Tins

### **Product Specification**

• Product Name: Tinplate Can

• Color: Silver Or Customized

Size: D65x48.5mm
Thickness: 0.19mm
Printing Design: Customized
Usage: Pet Food Storage

• Highlight: Round Personalised Sweet Tin,

160ml Metal Sweet Tins, Tuna Tin 160ml

# **Product Description**

| Product Name       | Pet food can                           |
|--------------------|----------------------------------------|
| Size               | D65*48.5mm                             |
| Volume             | 160ml                                  |
| Inner Coating      | food grade                             |
| Tinplate Thickness | 0.19mm                                 |
| Certificate        | ISO9001, SGS                           |
| Delivery time      | 15-25 days                             |
| Color              | As picture or customer's request       |
| MOQ                | 5000pcs                                |
| Sample             | Free samples , express freight collect |
| Packing            | carton or pallets                      |
| Usage              | packing dog, cat or other pet food     |