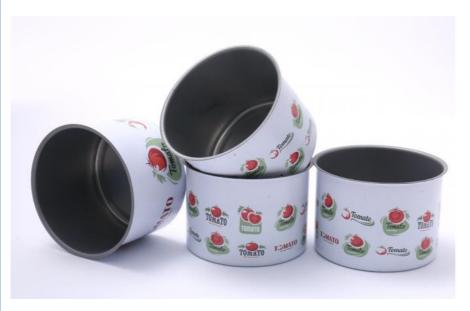

### **Product Specification**

• Product Name: Tinplate Can

• Color: Silver Or Customized

Size: D65x48.5mm
Thickness: 0.19mm
Printing Design: Customized
Usage: Pet Food Storage

• Highlight: Round Personalised Sweet Tin,

160ml Metal Sweet Tins, Tuna Tin 160ml

# Product Photos: