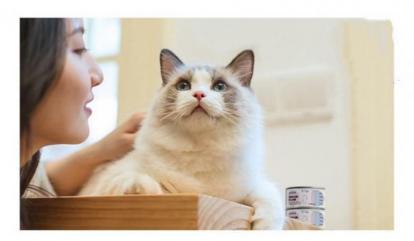

### **Product Specification**

• Product Name: Tinplate Can

• Color: Silver Or Customized

Size: D65x48.5mm
Thickness: 0.19mm
Printing Design: Customized
Usage: Pet Food Storage

• Highlight: Round Personalised Sweet Tin,

# **Product Description**

| Product Name       | Pet food can                           |
|--------------------|----------------------------------------|
| Size               | D65*48.5mm                             |
| Volume             | 160ml                                  |
| Inner Coating      | food grade                             |
| Tinplate Thickness | 0.19mm                                 |
| Certificate        | ISO9001, SGS                           |
| Delivery time      | 15-25 days                             |
| Color              | As picture or customer's request       |
| MOQ                | 5000pcs                                |
| Sample             | Free samples , express freight collect |
| Packing            | carton or pallets                      |
| Usage              | packing dog, cat or other pet food     |