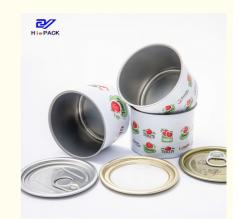

# Round Personalised Sweet Tin Tuna Tin 160ml Metal Sweet Tins

### **Product Specification**

• Product Name: Tinplate Can

• Color: Silver Or Customized

Size: D65x48.5mm
Thickness: 0.19mm
Printing Design: Customized
Usage: Pet Food Storage

• Highlight: Round Personalised Sweet Tin,

160ml Metal Sweet Tins, Tuna Tin 160ml

# **Product Description**

| Product Name       | Pet food can                           |
|--------------------|----------------------------------------|
| Size               | D65*48.5mm                             |
| Volume             | 160ml                                  |
| Inner Coating      | food grade                             |
| Tinplate Thickness | 0.19mm                                 |
| Certificate        | ISO9001, SGS                           |
| Delivery time      | 15-25 days                             |
| Color              | As picture or customer's request       |
| MOQ                | 5000pcs                                |
| Sample             | Free samples , express freight collect |
| Packing            | carton or pallets                      |
| Usage              | packing dog, cat or other pet food     |