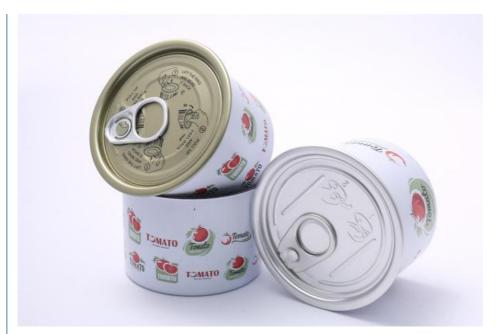

# Round Personalised Sweet Tin Tuna Tin 160ml Metal Sweet Tins

### **Product Specification**

• Product Name: Tinplate Can

• Color: Silver Or Customized

Size: D65x48.5mm
Thickness: 0.19mm
Printing Design: Customized
Usage: Pet Food Storage

• Highlight: Round Personalised Sweet Tin,

160ml Metal Sweet Tins, Tuna Tin 160ml

# **Product Description**

| Product Name       | Pet food can                           |
|--------------------|----------------------------------------|
| Size               | D65*48.5mm                             |
| Volume             | 160ml                                  |
| Inner Coating      | food grade                             |
| Tinplate Thickness | 0.19mm                                 |
| Certificate        | ISO9001, SGS                           |
| Delivery time      | 15-25 days                             |
| Color              | As picture or customer's request       |
| MOQ                | 5000pcs                                |
| Sample             | Free samples , express freight collect |
| Packing            | carton or pallets                      |
| Usage              | packing dog, cat or other pet food     |