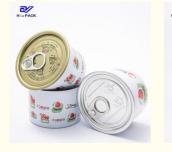

# Round Personalised Sweet Tin Tuna Tin 160ml Metal Sweet Tins

### **Product Specification**

• Product Name: Tinplate Can

• Color: Silver Or Customized

Size: D65x48.5mm
Thickness: 0.19mm
Printing Design: Customized
Usage: Pet Food Storage

• Highlight: Round Personalised Sweet Tin,

160ml Metal Sweet Tins, Tuna Tin 160ml

# **Product Description**

| Product Name       | Pet food can                           |
|--------------------|----------------------------------------|
| Size               | D65*48.5mm                             |
| Volume             | 160ml                                  |
| Inner Coating      | food grade                             |
| Tinplate Thickness | 0.19mm                                 |
| Certificate        | ISO9001, SGS                           |
| Delivery time      | 15-25 days                             |
| Color              | As picture or customer's request       |
| MOQ                | 5000pcs                                |
| Sample             | Free samples , express freight collect |
| Packing            | carton or pallets                      |
| Usage              | packing dog, cat or other pet food     |