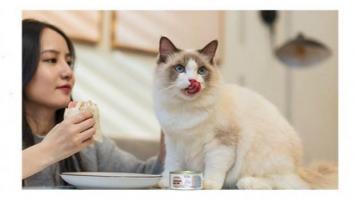

### **Product Specification**

• Product Name: Tinplate Can

• Color: Silver Or Customized

Size: D65x48.5mm
Thickness: 0.19mm
Printing Design: Customized
Usage: Pet Food Storage

• Highlight: Round Personalised Sweet Tin,

# **Product Description**

| Product Name       | Pet food can                           |
|--------------------|----------------------------------------|
| Size               | D65*48.5mm                             |
| Volume             | 160ml                                  |
| Inner Coating      | food grade                             |
| Tinplate Thickness | 0.19mm                                 |
| Certificate        | ISO9001, SGS                           |
| Delivery time      | 15-25 days                             |
| Color              | As picture or customer's request       |
| MOQ                | 5000pcs                                |
| Sample             | Free samples , express freight collect |
| Packing            | carton or pallets                      |
| Usage              | packing dog, cat or other pet food     |