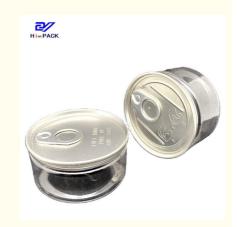

# Plastic Transparent Weed Packaging Can 50g 80g Cig Tin Child Resistant

#### **Product Specification**

Size: D65X30mm/33mm/39mm/49mm

• Material: Metal 150ml • Capacity:

Weed Packaging • Usage: • Printing: Customized • Thickness: 0.19mm

• Highlight: 80g Child Resistant Tins,

Weed Packaging Can 50g, 80g Cig Tin

# **Product Description**

| Product Name       | plastic can                            |
|--------------------|----------------------------------------|
| Can Size           | D65X30mm/33mm/39mm/49mm                |
| Volume             | 50g-150g                               |
| Inner Coating      | food grade                             |
| Tinplate Thickness | 0.19mm                                 |
| Certificate        | ISO9001, SGS, FDA                      |
| Delivery time      | 15-25 days                             |
| Color              | As picture or customer's request       |
| MOQ                | 5000pcs                                |
| Sample             | Free samples , express freight collect |
| Packing            | carton                                 |
| Usage              | weed packing                           |
| MOQ                | 10,000pcs                              |
|                    |                                        |