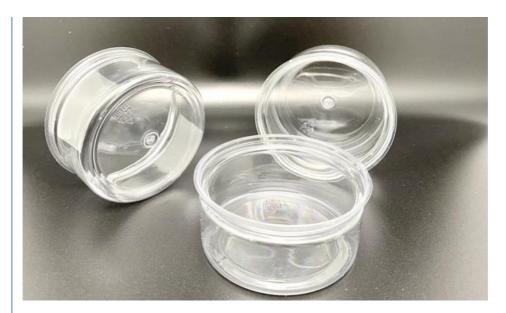

#### **Product Specification**

Size: D65X30mm/33mm/39mm/49mm

• Material: Metal 150ml • Capacity:

Weed Packaging • Usage: • Printing: Customized • Thickness: 0.19mm

• Highlight: 80g Child Resistant Tins,

Weed Packaging Can 50g, 80g Cig Tin

# **Product Description**

| Product Name       | plastic can                            |
|--------------------|----------------------------------------|
| Can Size           | D65X30mm/33mm/39mm/49mm                |
| Volume             | 50g-150g                               |
| Inner Coating      | food grade                             |
| Tinplate Thickness | 0.19mm                                 |
| Certificate        | ISO9001, SGS, FDA                      |
| Delivery time      | 15-25 days                             |
| Color              | As picture or customer's request       |
| MOQ                | 5000pcs                                |
| Sample             | Free samples , express freight collect |
| Packing            | carton                                 |
| Usage              | weed packing                           |
| MOQ                | 10,000pcs                              |
|                    |                                        |