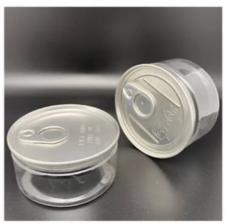

#### **Product Specification**

Size: D65X30mm/33mm/39mm/49mm

• Material: Metal 150ml • Capacity:

Weed Packaging • Usage: • Printing: Customized • Thickness: 0.19mm

• Highlight: 80g Child Resistant Tins,

Weed Packaging Can 50g, 80g Cig Tin

# **Product Description**

| Product Name       | plastic can                            |
|--------------------|----------------------------------------|
| Can Size           | D65X30mm/33mm/39mm/49mm                |
| Volume             | 50g-150g                               |
| Inner Coating      | food grade                             |
| Tinplate Thickness | 0.19mm                                 |
| Certificate        | ISO9001, SGS, FDA                      |
| Delivery time      | 15-25 days                             |
| Color              | As picture or customer's request       |
| MOQ                | 5000pcs                                |
| Sample             | Free samples , express freight collect |
| Packing            | carton                                 |
| Usage              | weed packing                           |
| MOQ                | 10,000pcs                              |
|                    |                                        |