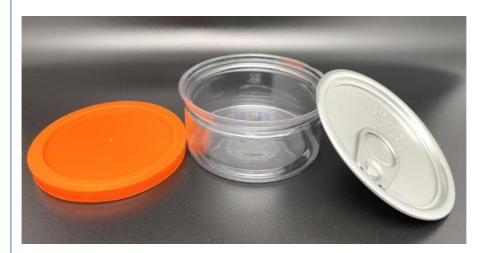

#### **Product Specification**

Size: D65X30mm/33mm/39mm/49mm

• Material: Metal 150ml • Capacity:

Weed Packaging • Usage: • Printing: Customized • Thickness: 0.19mm

• Highlight: 80g Child Resistant Tins,

Weed Packaging Can 50g, 80g Cig Tin

# **Product Description**

| Product Name       | plastic can                            |
|--------------------|----------------------------------------|
| Can Size           | D65X30mm/33mm/39mm/49mm                |
| Volume             | 50g-150g                               |
| Inner Coating      | food grade                             |
| Tinplate Thickness | 0.19mm                                 |
| Certificate        | ISO9001, SGS, FDA                      |
| Delivery time      | 15-25 days                             |
| Color              | As picture or customer's request       |
| MOQ                | 5000pcs                                |
| Sample             | Free samples , express freight collect |
| Packing            | carton                                 |
| Usage              | weed packing                           |
| MOQ                | 10,000pcs                              |
|                    |                                        |