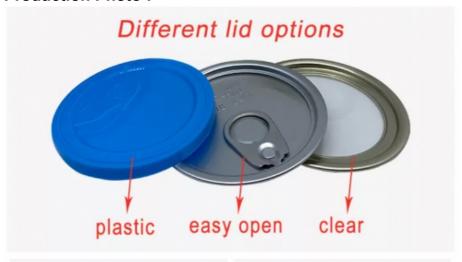

#### **Product Specification**

Size: D65X30mm/33mm/39mm/49mm

• Material: Metal 150ml • Capacity:

Weed Packaging • Usage: • Printing: Customized • Thickness: 0.19mm

• Highlight: 80g Child Resistant Tins,

Weed Packaging Can 50g, 80g Cig Tin

# **Product Description**

| Product Name       | plastic can                            |
|--------------------|----------------------------------------|
| Can Size           | D65X30mm/33mm/39mm/49mm                |
| Volume             | 50g-150g                               |
| Inner Coating      | food grade                             |
| Tinplate Thickness | 0.19mm                                 |
| Certificate        | ISO9001, SGS, FDA                      |
| Delivery time      | 15-25 days                             |
| Color              | As picture or customer's request       |
| MOQ                | 5000pcs                                |
| Sample             | Free samples , express freight collect |
| Packing            | carton                                 |
| Usage              | weed packing                           |
| MOQ                | 10,000pcs                              |
|                    |                                        |