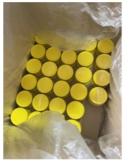

# **Product Description**

| Product Name       | plastic can                            |
|--------------------|----------------------------------------|
| Can Size           | D65X30mm/33mm/39mm/49mm                |
| Volume             | 50g-150g                               |
| Inner Coating      | food grade                             |
| Tinplate Thickness | 0.19mm                                 |
| Certificate        | ISO9001, SGS, FDA                      |
| Delivery time      | 15-25 days                             |
| Color              | As picture or customer's request       |
| MOQ                | 5000pcs                                |
| Sample             | Free samples , express freight collect |
| Packing            | carton                                 |
| Usage              | weed packing                           |
| MOQ                | 10,000pcs                              |
|                    |                                        |