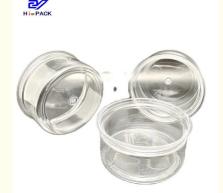

# Plastic Transparent Weed Packaging Can 50g 80g Cig Tin Child Resistant

# Basic Information

. Place of Origin: China Hi-PACK . Brand Name:

ISO 9001, SGS,CE · Certification:

Model Number: Minimum Order Quantity: 5000pcs

Packaging Details: by pallet or carton . Delivery Time: 8-15 works day • Payment Terms: L/C, T/T, D/P



#### **Product Specification**

Size: D65X30mm/33mm/39mm/49mm

• Material: Metal 150ml • Capacity:

Weed Packaging • Usage: • Printing: Customized • Thickness: 0.19mm

• Highlight: 80g Child Resistant Tins,

Weed Packaging Can 50g, 80g Cig Tin



# **Product Description**

| Product Name       | plastic can                            |
|--------------------|----------------------------------------|
| Can Size           | D65X30mm/33mm/39mm/49mm                |
| Volume             | 50g-150g                               |
| Inner Coating      | food grade                             |
| Tinplate Thickness | 0.19mm                                 |
| Certificate        | ISO9001, SGS, FDA                      |
| Delivery time      | 15-25 days                             |
| Color              | As picture or customer's request       |
| MOQ                | 5000pcs                                |
| Sample             | Free samples , express freight collect |
| Packing            | carton                                 |
| U