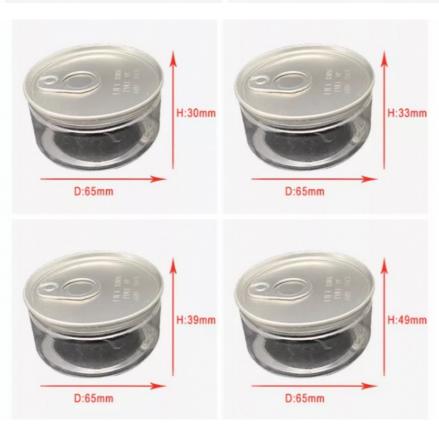

#### **Product Specification**

Size: D65X30mm/33mm/39mm/49mm

• Material: Metal 150ml • Capacity:

Weed Packaging • Usage: • Printing: Customized • Thickness: 0.19mm

• Highlight: 80g Child Resistant Tins,

Weed Packaging Can 50g, 80g Cig Tin

# **Product Description**

| Product Name       | plastic can                            |
|--------------------|----------------------------------------|
| Can Size           | D65X30mm/33mm/39mm/49mm                |
| Volume             | 50g-150g                               |
| Inner Coating      | food grade                             |
| Tinplate Thickness | 0.19mm                                 |
| Certificate        | ISO9001, SGS, FDA                      |
| Delivery time      | 15-25 days                             |
| Color              | As picture or customer's request       |
| MOQ                | 5000pcs                                |
| Sample             | Free samples , express freight collect |
| Packing            | carton                                 |
| Usage              | weed packing                           |
| MOQ                | 10,000pcs                              |
|                    |                                        |