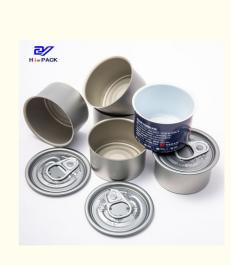

## **Product Description**

| Product Name       | 2pc Tinplate can                       |
|--------------------|----------------------------------------|
| Can size           | D53*38mm                               |
| Volume             | 50m                                    |
| Inner Coating      | food grade                             |
| Tinplate Thickness | 0.19mm                                 |
| Certificate        | ISO9001, SGS                           |
| Delivery time      | 15-25 days                             |
| Color              | As picture or customer's request       |
| MOQ                | 5000pcs                                |
| Sample             | Free samples , express freight collect |
| Packing            | carton or pallets                      |
| Usage              | weed packing                           |

# Product Photos :

**Our Product Introduction** 

Exhibition