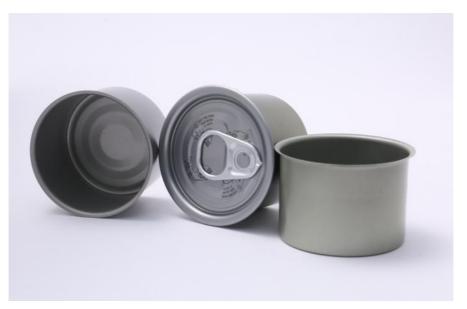

## **Product Description**

| Product Name       | 2pc Tinplate can                       |
|--------------------|----------------------------------------|
| Can size           | D53*38mm                               |
| Volume             | 50m                                    |
| Inner Coating      | food grade                             |
| Tinplate Thickness | 0.19mm                                 |
| Certificate        | ISO9001, SGS                           |
| Delivery time      | 15-25 days                             |
| Color              | As picture or customer's request       |
| MOQ                | 5000pcs                                |
| Sample             | Free samples , express freight collect |
| Packing            | carton or pallets                      |
| Usage              | weed packing                           |

# Product Photos :

**Our Product Introduction** 

Exhibition