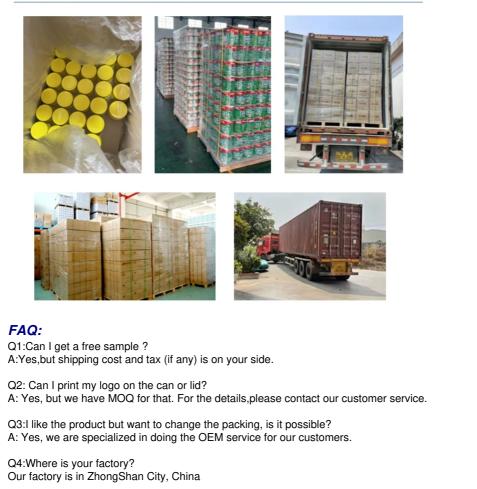

## Packing and Shipping

Q5:What's the payment mode? Usually 30%-50% deposit by TT,balance against the copy of B/L. If you order is very big, we can accept 100% LC at sight