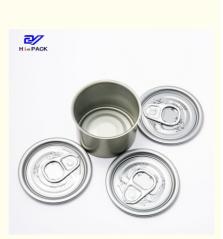

## **Product Description**

| Product Name       | 2pc Tinplate can                       |
|--------------------|----------------------------------------|
| Can size           | D53*38mm                               |
| Volume             | 50m                                    |
| Inner Coating      | food grade                             |
| Tinplate Thickness | 0.19mm                                 |
| Certificate        | ISO9001, SGS                           |
| Delivery time      | 15-25 days                             |
| Color              | As picture or customer's request       |
| MOQ                | 5000pcs                                |
| Sample             | Free samples , express freight collect |
| Packing            | carton or pallets                      |
| Usage              | weed packing                           |

# Product Photos :

**Our Product Introduction** 

Exhibition