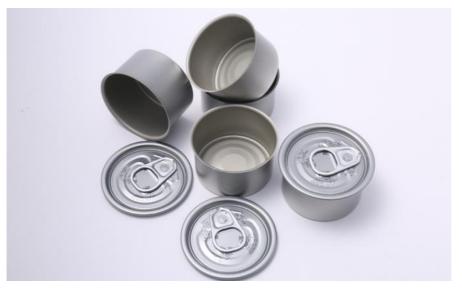

## **Product Description**

| Product Name       | 2pc Tinplate can                       |
|--------------------|----------------------------------------|
| Can size           | D53*38mm                               |
| Volume             | 50m                                    |
| Inner Coating      | food grade                             |
| Tinplate Thickness | 0.19mm                                 |
| Certificate        | ISO9001, SGS                           |
| Delivery time      | 15-25 days                             |
| Color              | As picture or customer's request       |
| MOQ                | 5000pcs                                |
| Sample             | Free samples , express freight collect |
| Packing            | carton or pallets                      |
| Usage              | weed packing                           |

# Product Photos :

**Our Product Introduction** 

Exhibition