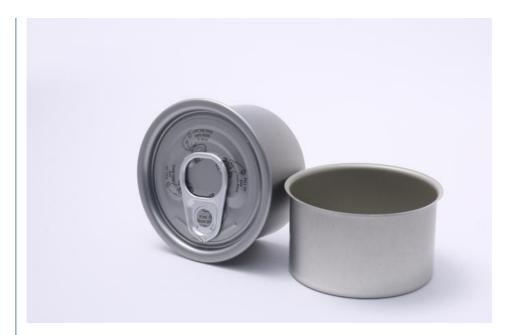

## **Product Description**

| Product Name       | 2pc Tinplate can                       |
|--------------------|----------------------------------------|
| Can size           | D53*38mm                               |
| Volume             | 50m                                    |
| Inner Coating      | food grade                             |
| Tinplate Thickness | 0.19mm                                 |
| Certificate        | ISO9001, SGS                           |
| Delivery time      | 15-25 days                             |
| Color              | As picture or customer's request       |
| MOQ                | 5000pcs                                |
| Sample             | Free samples , express freight collect |
| Packing            | carton or pallets                      |
| Usage              | weed packing                           |