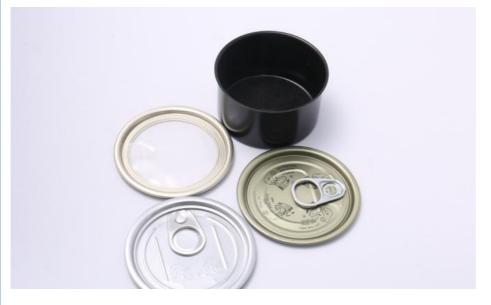

### **Product Specification**

- Color:
- Material:
- Capacity:
- Usage:
- Printing:
- Thickness:
- Highlight:
- Black, Silver Or Customizied Tinplate 50-80g Weed Packaging Customized 0.19mm
- round weed packaging, round packaging tin can, 80g weed packaging

# Product Description

| Product Name       | 2pc tin can                                |
|--------------------|--------------------------------------------|
| Can Size           | 65*27mm, D65*30mm, D65*34mm, D73*30mm, etc |
| Volume             | 50ml-180ml                                 |
| Inner Coating      | food grade                                 |
| Tinplate Thickness | 0.19mm                                     |
| Certificate        | ISO9001, SGS,FDA                           |
| Delivery time      | 15-25 days                                 |
| Color              | As picture or customer's request           |
| MOQ                | 5000pcs                                    |
| Sample             | Free samples , express freight collect     |
| Packing            | carton                                     |
| Usage              | weed packing                               |