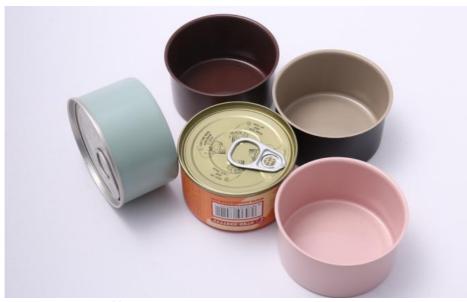

### **Product Specification**

- Color:
- Material:
- Capacity:
- Usage:
- Printing:
- Thickness:
- Highlight:
- Black, Silver Or Customizied Tinplate 50-80g Weed Packaging Customized 0.19mm
- round weed packaging, round packaging tin can, 80g weed packaging

# Product Description

| Product Name       | 2pc tin can                                |
|--------------------|--------------------------------------------|
| Can Size           | 65*27mm, D65*30mm, D65*34mm, D73*30mm, etc |
| Volume             | 50ml-180ml                                 |
| Inner Coating      | food grade                                 |
| Tinplate Thickness | 0.19mm                                     |
| Certificate        | ISO9001, SGS,FDA                           |
| Delivery time      | 15-25 days                                 |
| Color              | As picture or customer's request           |
| MOQ                | 5000pcs                                    |
| Sample             | Free samples , express freight collect     |
| Packing            | carton                                     |
| Usage              | weed packing                               |