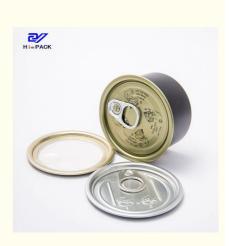

# Product Description

| Product Name       | 2pc tin can                                |
|--------------------|--------------------------------------------|
| Can Size           | 65*27mm, D65*30mm, D65*34mm, D73*30mm, etc |
| Volume             | 50ml-180ml                                 |
| Inner Coating      | food grade                                 |
| Tinplate Thickness | 0.19mm                                     |
| Certificate        | ISO9001, SGS,FDA                           |
| Delivery time      | 15-25 days                                 |
| Color              | As picture or customer's request           |
| MOQ                | 5000pcs                                    |
| Sample             | Free samples , express freight collect     |
| Packing            | carton                                     |
| Usage              | weed packing                               |