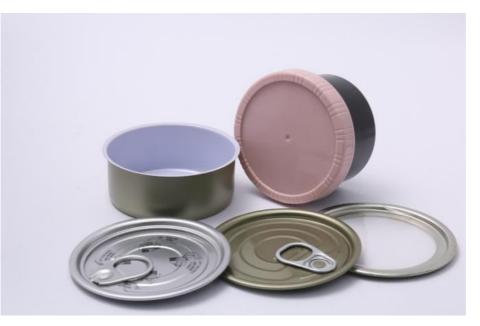

# Product Description

| Product Name       | 2pc tin can                                |
|--------------------|--------------------------------------------|
| Can Size           | 65*27mm, D65*30mm, D65*34mm, D73*30mm, etc |
| Volume             | 50ml-180ml                                 |
| Inner Coating      | food grade                                 |
| Tinplate Thickness | 0.19mm                                     |
| Certificate        | ISO9001, SGS,FDA                           |
| Delivery time      | 15-25 days                                 |
| Color              | As picture or customer's request           |
| MOQ                | 5000pcs                                    |
| Sample             | Free samples , express freight collect     |
| Packing            | carton                                     |
| Usage              | weed packing                               |