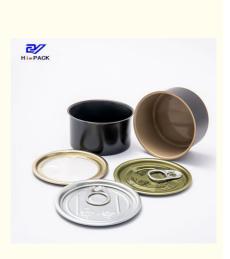

# Product Description

| Product Name       | 2pc tin can                                |
|--------------------|--------------------------------------------|
| Can Size           | 65*27mm, D65*30mm, D65*34mm, D73*30mm, etc |
| Volume             | 50ml-180ml                                 |
| Inner Coating      | food grade                                 |
| Tinplate Thickness | 0.19mm                                     |
| Certificate        | ISO9001, SGS,FDA                           |
| Delivery time      | 15-25 days                                 |
| Color              | As picture or customer's request           |
| MOQ                | 5000pcs                                    |
| Sample             | Free samples , express freight collect     |
| Packing            | carton                                     |
| Usage              | weed packing                               |