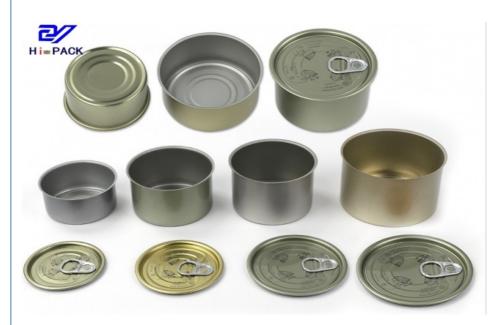

## **Product Description**

| Product Name       | 2pcs tinplate can                      |
|--------------------|----------------------------------------|
| Can Size           | different kinds of size                |
| Volume             | 50ml-300ml                             |
| Inner Coating      | food grade                             |
| Tinplate Thickness | 0.19-0.20mm                            |
| Certificate        | ISO9001, SGS                           |
| Delivery time      | 15-25 days                             |
| Color              | As picture or customer's request       |
| MOQ                | 5000pcs                                |
| Sample             | Free samples , express freight collect |
| Packing            | carton or pallets                      |

#### Features:

- Smooth
  Light weight, high strength, using hard and durable tinplate material
  It's easy to pull up and convey,economic packaging Can