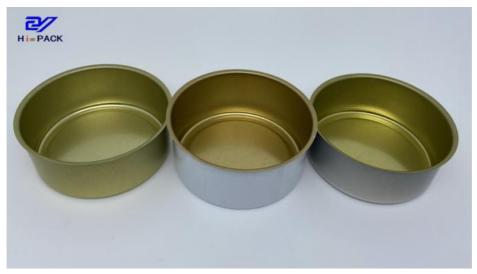

## **Product Specification**

· Color: Black, Silver Or Customizied

• Material: Metal 80g · Capacity:

Weed Packaging • Usage: • Printing: Customized • Thickness: 0.19mm

• Highlight: 80g packaging tin can, 80g weed packaging can

## **Product Description**

| Product Name       | 2pcs tinplate can                      |
|--------------------|----------------------------------------|
| Can Size           | different kinds of size                |
| Volume             | 50ml-300ml                             |
| Inner Coating      | food grade                             |
| Tinplate Thickness | 0.19-0.20mm                            |
| Certificate        | ISO9001, SGS                           |
| Delivery time      | 15-25 days                             |
| Color              | As picture or customer's request       |
| MOQ                | 5000pcs                                |
| Sample             | Free samples , express freight collect |
| Packing            | carton or pallets                      |