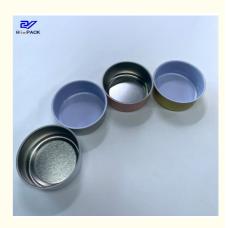

## **Product Specification**

· Color: Black, Silver Or Customizied

• Material: Metal 80g · Capacity:

Weed Packaging • Usage: • Printing: Customized • Thickness: 0.19mm

• Highlight: 80g packaging tin can, 80g weed packaging can

## **Product Description**

| Product Name       | 2pcs tinplate can                      |
|--------------------|----------------------------------------|
| Can Size           | different kinds of size                |
| Volume             | 50ml-300ml                             |
| Inner Coating      | food grade                             |
| Tinplate Thickness | 0.19-0.20mm                            |
| Certificate        | ISO9001, SGS                           |
| Delivery time      | 15-25 days                             |
| Color              | As picture or customer's request       |
| MOQ                | 5000pcs                                |
| Sample             | Free samples , express freight collect |
| Packing            | carton or pallets                      |