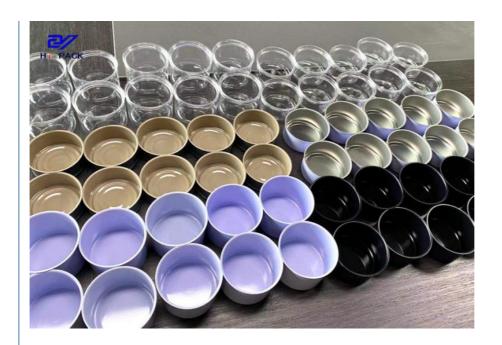

## **Product Specification**

· Color: Black, Silver Or Customizied

• Material: Metal 80g · Capacity:

Weed Packaging • Usage: • Printing: Customized • Thickness: 0.19mm

• Highlight: 80g packaging tin can, 80g weed packaging can

, silver packaging tin can

## **Product Description**

| Product Name       | 2pcs tinplate can                      |
|--------------------|----------------------------------------|
| Can Size           | different kinds of size                |
| Volume             | 50ml-300ml                             |
| Inner Coating      | food grade                             |
| Tinplate Thickness | 0.19-0.20mm                            |
| Certificate        | ISO9001, SGS                           |
| Delivery time      | 15-25 days                             |
| Color              | As picture or customer's request       |
| MOQ                | 5000pcs                                |
| Sample             | Free samples , express freight collect |
| Packing            | carton or pallets                      |