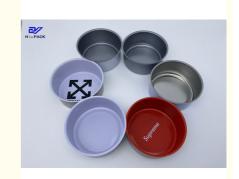

## **Product Specification**

· Color: Black, Silver Or Customizied

• Material: Metal 80g · Capacity:

Weed Packaging • Usage: • Printing: Customized • Thickness: 0.19mm

• Highlight: 80g packaging tin can, 80g weed packaging can

## **Product Description**

| Product Name       | 2pcs tinplate can                      |
|--------------------|----------------------------------------|
| Can Size           | different kinds of size                |
| Volume             | 50ml-300ml                             |
| Inner Coating      | food grade                             |
| Tinplate Thickness | 0.19-0.20mm                            |
| Certificate        | ISO9001, SGS                           |
| Delivery time      | 15-25 days                             |
| Color              | As picture or customer's request       |
| MOQ                | 5000pcs                                |
| Sample             | Free samples , express freight collect |
| Packing            | carton or pallets                      |