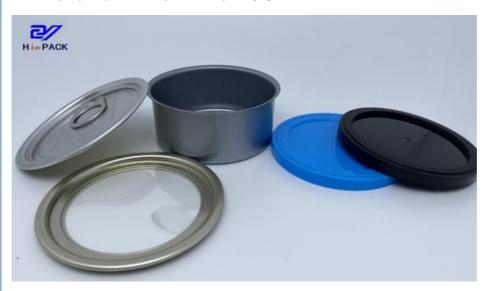

## **Product Specification**

· Color: Black, Silver Or Customizied

• Material: Metal 80g · Capacity:

Weed Packaging • Usage: • Printing: Customized • Thickness: 0.19mm

• Highlight: 80g packaging tin can, 80g weed packaging can

## **Product Description**

| Product Name       | 2pcs tinplate can                      |
|--------------------|----------------------------------------|
| Can Size           | different kinds of size                |
| Volume             | 50ml-300ml                             |
| Inner Coating      | food grade                             |
| Tinplate Thickness | 0.19-0.20mm                            |
| Certificate        | ISO9001, SGS                           |
| Delivery time      | 15-25 days                             |
| Color              | As picture or customer's request       |
| MOQ                | 5000pcs                                |
| Sample             | Free samples , express freight collect |
| Packing            | carton or pallets                      |

#### Features:

- Smooth
  Light weight, high strength, using hard and durable tinplate material
  It's easy to pull up and convey,economic packaging Can