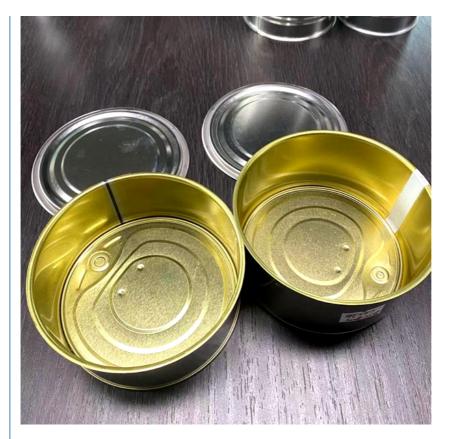

## **Product Specification**

• Highlight: round metal tin can 900 gram, tinplate round metal tin can, food safety tinplate can

## **Product Description**

| Product Name       | 3pcs tinplate can                                 |
|--------------------|---------------------------------------------------|
| Can Size           | D99*121mm                                         |
| Volume             | 1L, 1.5L, 2L                                      |
| Inner Coating      | food grade                                        |
| Tinplate Thickness | 0.22mm                                            |
| Certificate        | ISO9001, SGS                                      |
| Delivery time      | 15-25 days                                        |
| Color              | As picture or customer's request                  |
| MOQ                | 5000pcs                                           |
| Sample             | Free samples , express freight collect            |
| Packing            | carton or pallets                                 |
| Usage              | for nuts, powdar milk can packing                 |
| Cover style        | Aluminum lid, Metal lid, plastic cap, peel of lid |
|                    |                                                   |