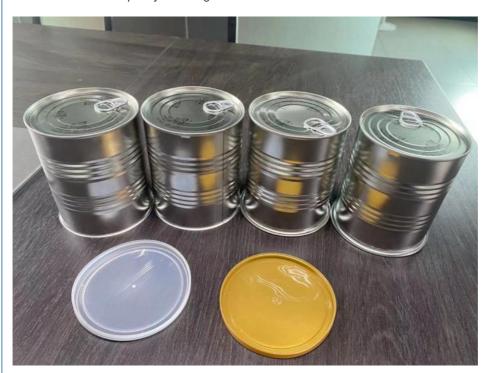

## **Product Specification**

• Highlight: round metal tin can 900 gram, tinplate round metal tin can, food safety tinplate can

## **Product Description**

| Product Name       | 3pcs tinplate can                                 |
|--------------------|---------------------------------------------------|
| Can Size           | D99*121mm                                         |
| Volume             | 1L, 1.5L, 2L                                      |
| Inner Coating      | food grade                                        |
| Tinplate Thickness | 0.22mm                                            |
| Certificate        | ISO9001, SGS                                      |
| Delivery time      | 15-25 days                                        |
| Color              | As picture or customer's request                  |
| MOQ                | 5000pcs                                           |
| Sample             | Free samples , express freight collect            |
| Packing            | carton or pallets                                 |
| Usage              | for nuts, powdar milk can packing                 |
| Cover style        | Aluminum lid, Metal lid, plastic cap, peel of lid |
|                    |                                                   |