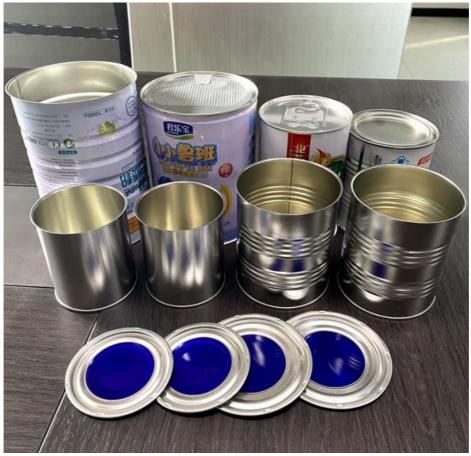

## More Images

## **Product Description**

| Product Name       | 3pcs tinplate can                                 |
|--------------------|---------------------------------------------------|
| Can Size           | D99*121mm                                         |
| Volume             | 1L, 1.5L, 2L                                      |
| Inner Coating      | food grade                                        |
| Tinplate Thickness | 0.22mm                                            |
| Certificate        | ISO9001, SGS                                      |
| Delivery time      | 15-25 days                                        |
| Color              | As picture or customer's request                  |
| MOQ                | 5000pcs                                           |
| Sample             | Free samples , express freight collect            |
| Packing            | carton or pallets                                 |
| Usage              | for nuts, powdar milk can packing                 |
| Cover style        | Aluminum lid, Metal lid, plastic cap, peel of lid |
|                    |                                                   |