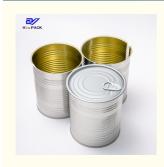

## **Product Specification**

• Highlight: round metal tin can 900 gram, tinplate round metal tin can, food safety tinplate can

## **Product Description**

| Product Name       | 3pcs tinplate can                                 |
|--------------------|---------------------------------------------------|
| Can Size           | D99*121mm                                         |
| Volume             | 1L, 1.5L, 2L                                      |
| Inner Coating      | food grade                                        |
| Tinplate Thickness | 0.22mm                                            |
| Certificate        | ISO9001, SGS                                      |
| Delivery time      | 15-25 days                                        |
| Color              | As picture or customer's request                  |
| MOQ                | 5000pcs                                           |
| Sample             | Free samples , express freight collect            |
| Packing            | carton or pallets                                 |
| Usage              | for nuts, powdar milk can packing                 |
| Cover style        | Aluminum lid, Metal lid, plastic cap, peel of lid |
|                    |                                                   |