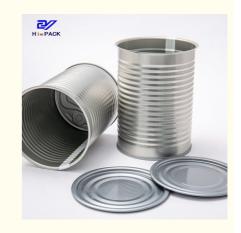

## **Product Specification**

• Highlight: round metal tin can 900 gram, tinplate round metal tin can, food safety tinplate can

## **Product Description**

| Product Name       | 3pcs tinplate can                                 |
|--------------------|---------------------------------------------------|
| Can Size           | D99*121mm                                         |
| Volume             | 1L, 1.5L, 2L                                      |
| Inner Coating      | food grade                                        |
| Tinplate Thickness | 0.22mm                                            |
| Certificate        | ISO9001, SGS                                      |
| Delivery time      | 15-25 days                                        |
| Color              | As picture or customer's request                  |
| MOQ                | 5000pcs                                           |
| Sample             | Free samples , express freight collect            |
| Packing            | carton or pallets                                 |
| Usage              | for nuts, powdar milk can packing                 |
| Cover style        | Aluminum lid, Metal lid, plastic cap, peel of lid |
|                    |                                                   |