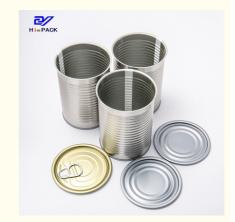

## **Product Specification**

• Highlight: round metal tin can 900 gram, tinplate round metal tin can, food safety tinplate can

## **Product Description**

| Product Name       | 3pcs tinplate can                                 |
|--------------------|---------------------------------------------------|
| Can Size           | D99*121mm                                         |
| Volume             | 1L, 1.5L, 2L                                      |
| Inner Coating      | food grade                                        |
| Tinplate Thickness | 0.22mm                                            |
| Certificate        | ISO9001, SGS                                      |
| Delivery time      | 15-25 days                                        |
| Color              | As picture or customer's request                  |
| MOQ                | 5000pcs                                           |
| Sample             | Free samples , express freight collect            |
| Packing            | carton or pallets                                 |
| Usage              | for nuts, powdar milk can packing                 |
| Cover style        | Aluminum lid, Metal lid, plastic cap, peel of lid |
|                    |                                                   |