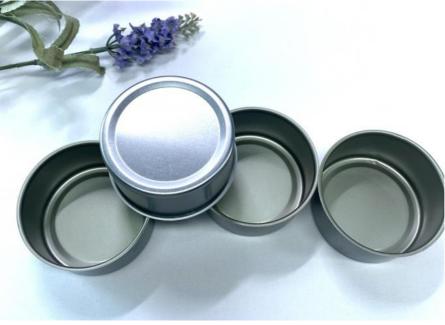

## **Product Specification**

- Product Name:
- Color:
- Size:
- Thickness:
- Printing Design:
- Usage:
- Highlight:
- Tinplate Can Silver Or Customized D65x34mm 0.19mm
- Customized
- Pet Food Storage
- 80g Empty Tinplate Can, D65x34mm Pet Food Can, Pet Food Can Without PBA

## **Product Description**

| Product Name       | 2pcs tin can                                 |
|--------------------|----------------------------------------------|
| Can Size           | D65*34mm                                     |
| Volume             | 80g                                          |
| Inner Coating      | food grade                                   |
| Tinplate Thickness | 0.19mm                                       |
| Certificate        | ISO9001, SGS                                 |
| Delivery time      | 15-25 days                                   |
| Color              | As picture or customer's request             |
| MOQ                | 5000pcs                                      |
| Sample             | Free samples , express freight collect       |
| Packing            | carton or pallets                            |
| Usage              | cat food, dog food or other pet food packing |
| MOQ                | 5,000pcs                                     |

# Product Photos: