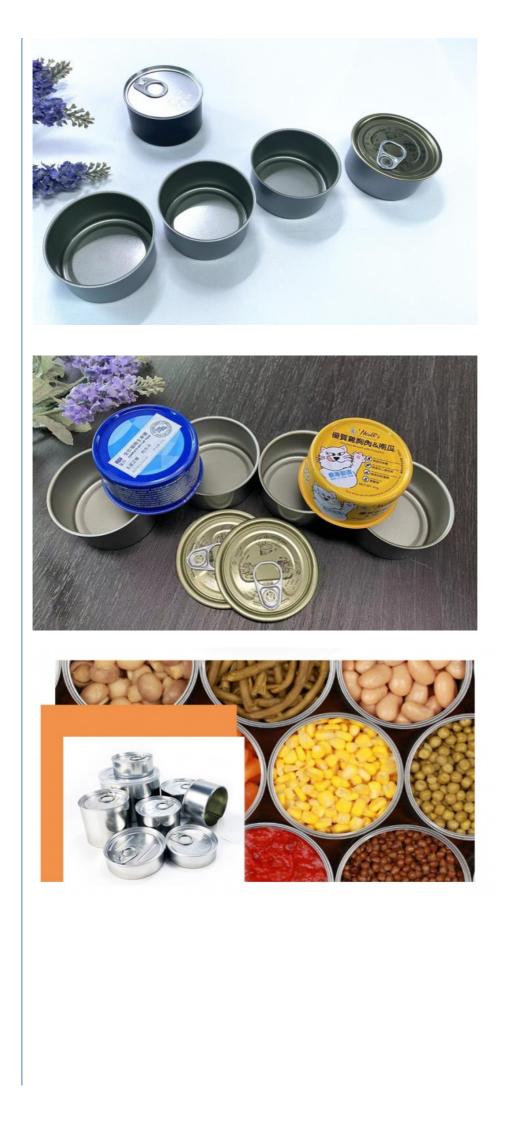

# Product Photos:

## **Product Specification**

- Product Name:
- Color:
- Size:
- Thickness:
- Printing Design:
- Usage:
- Highlight:
- Tinplate Can Silver Or Customized D65x34mm 0.19mm
- Customized
- Pet Food Storage
- 80g Empty Tinplate Can, D65x34mm Pet Food Can, Pet Food Can Without PBA

## **Product Description**

| Product Name       | 2pcs tin can                                 |
|--------------------|----------------------------------------------|
| Can Size           | D65*34mm                                     |
| Volume             | 80g                                          |
| Inner Coating      | food grade                                   |
| Tinplate Thickness | 0.19mm                                       |
| Certificate        | ISO9001, SGS                                 |
| Delivery time      | 15-25 days                                   |
| Color              | As picture or customer's request             |
| MOQ                | 5000pcs                                      |
| Sample             | Free samples , express freight collect       |
| Packing            | carton or pallets                            |
| Usage              | cat food, dog food or other pet food packing |
| MOQ                | 5,000pcs                                     |