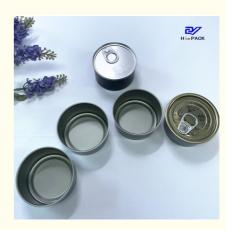

## **Product Specification**

- Product Name:
- Color:
- Size:
- Thickness:
- Printing Design:
- Usage:
- Highlight:
- Tinplate Can Silver Or Customized D65x34mm 0.19mm
- Customized
- Pet Food Storage
- 80g Empty Tinplate Can, D65x34mm Pet Food Can, Pet Food Can Without PBA

## **Product Description**

| Product Name       | 2pcs tin can                                 |
|--------------------|----------------------------------------------|
| Can Size           | D65*34mm                                     |
| Volume             | 80g                                          |
| Inner Coating      | food grade                                   |
| Tinplate Thickness | 0.19mm                                       |
| Certificate        | ISO9001, SGS                                 |
| Delivery time      | 15-25 days                                   |
| Color              | As picture or customer's request             |
| MOQ                | 5000pcs                                      |
| Sample             | Free samples , express freight collect       |
| Packing            | carton or pallets                            |
| Usage              | cat food, dog food or other pet food packing |
| MOQ                | 5,000pcs                                     |

# Product Photos: