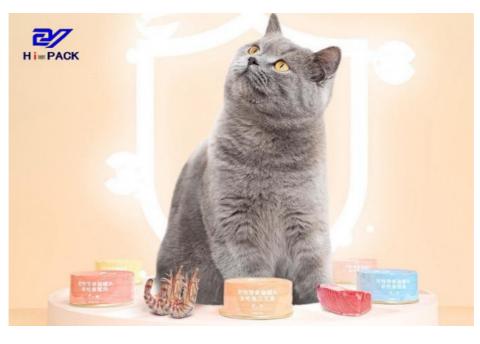

## **Product Specification**

- Product Name:
- Color:
- Size:
- Thickness:
- Printing Design:
- Usage:
- Highlight:
- Tinplate Can Silver Or Customized D65x34mm 0.19mm
- Customized
- Pet Food Storage
- 80g Empty Tinplate Can, D65x34mm Pet Food Can, Pet Food Can Without PBA

## **Product Description**

| Product Name       | 2pcs tin can                                 |
|--------------------|----------------------------------------------|
| Can Size           | D65*34mm                                     |
| Volume             | 80g                                          |
| Inner Coating      | food grade                                   |
| Tinplate Thickness | 0.19mm                                       |
| Certificate        | ISO9001, SGS                                 |
| Delivery time      | 15-25 days                                   |
| Color              | As picture or customer's request             |
| MOQ                | 5000pcs                                      |
| Sample             | Free samples , express freight collect       |
| Packing            | carton or pallets                            |
| Usage              | cat food, dog food or other pet food packing |
| MOQ                | 5,000pcs                                     |

# Product Photos: