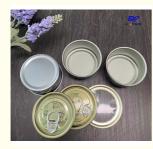

## **Product Specification**

- Product Name:
- Color:
- Size:
- Thickness:
- Printing Design:
- Usage:
- Highlight:
- Tinplate Can Silver Or Customized D65x34mm 0.19mm
- Customized
- Pet Food Storage
- 80g Empty Tinplate Can, D65x34mm Pet Food Can, Pet Food Can Without PBA

## **Product Description**

| Product Name       | 2pcs tin can                                 |
|--------------------|----------------------------------------------|
| Can Size           | D65*34mm                                     |
| Volume             | 80g                                          |
| Inner Coating      | food grade                                   |
| Tinplate Thickness | 0.19mm                                       |
| Certificate        | ISO9001, SGS                                 |
| Delivery time      | 15-25 days                                   |
| Color              | As picture or customer's request             |
| MOQ                | 5000pcs                                      |
| Sample             | Free samples , express freight collect       |
| Packing            | carton or pallets                            |
| Usage              | cat food, dog food or other pet food packing |
| MOQ                | 5,000pcs                                     |

# Product Photos: